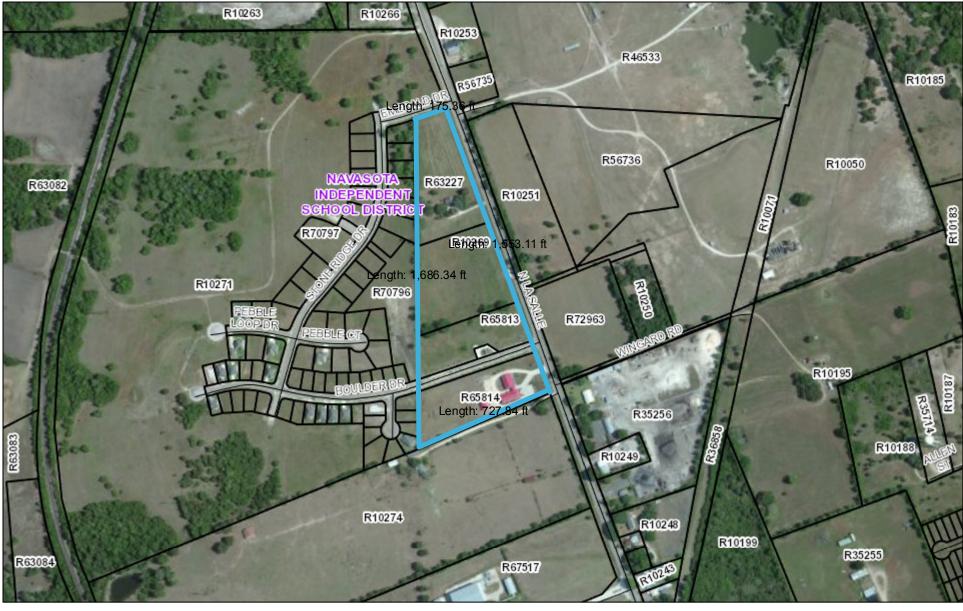

## Hassell Ridge Re-Zoning

Disclaimer: This product is for informational purposes only and has not been prepared for or be suitable for legal, engineering, or surveying purposes. It does not represent an on-the-ground survey and represents only the approximate relative location of boundaries

June 24, 2015

Parcels

Streets

School Districts

Source: Esri, DigitalGlobe, GeoEye, Earthstar Geographics, CNES/Airbus DS, USDA, USGS, AEX, Getmapping, Aerogrid, IGN, IGP, swisstopo, and

Grimes Central Appraisal District & BIS Consulting - www.bisconsultants.com This product and relative contents are the property of the respective governmental entity and BIS Consultants. Use is restricted for official purposes.