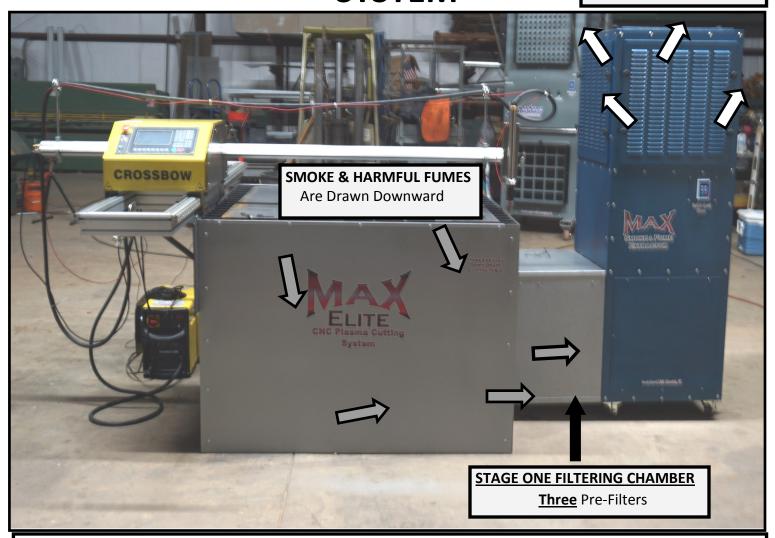

## CNC PLASMA CUTTING SYSTEM

STAGE TWO FILTERING: Five Heavy Duty Refillable Charcoal Filters Clean The Air Of Smoke & Fumes

- A TRUE IINDUSTRIAL Grade Plasma Cutting System
- Have Students Learn On An Industrial Grade Level Plasma Cutting System That is Found Throughout The Fabrication Industry. A Student Certified On An Industrial Grade Plasma Cutting System Has An Edge In Getting Hired Over A Student Taught On A Non Industry Grade System And Start Out At A Much Higher Wage
- MAX Is Mobile & Will Roll Around In The Shop
- Our Enclosed Cutting Standard Table 55" x 55" Pulls The Harmful Smoke & Fumes Downward Into Our Max Recirculating Air Filtration System
- Plasma Cutting Is Done By ESAB CROSSBOW A True Industrial Grade CNC Cutting System That Is Second To None
  In The Industry Use Pre-Programmed Shapes Or Simply Load Your Own NO LAP TOP REQUIRED LIKE OTHER
  BRANDS THIS IS TRUE CNC AT IT'S BEST
- Our System Can Cut With <u>OXY FUEL</u> Or Use An ESAB <u>ELECTRIC PLASMA CUTTER</u>
- OPTIONAL LARGER: 10' x 10' Cutting System Available
- Onsite Training & Servicing Provided By Factory Trained Technicians