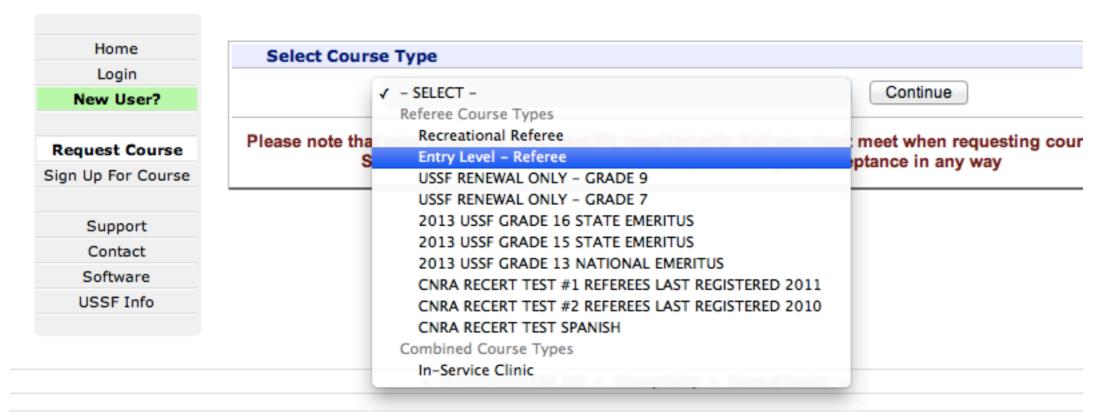

## Select 'Entry Level - Referee'

| Select Course                                                                                                                                                                     | е Туре                          |   |  |  |
|-----------------------------------------------------------------------------------------------------------------------------------------------------------------------------------|---------------------------------|---|--|--|
| (                                                                                                                                                                                 | Entry Level - Referee   Continu | е |  |  |
| Please note that your state may have specific requirements that you must meet when requesting courses.  Submitting a Course Request does not guarantee your acceptance in any way |                                 |   |  |  |