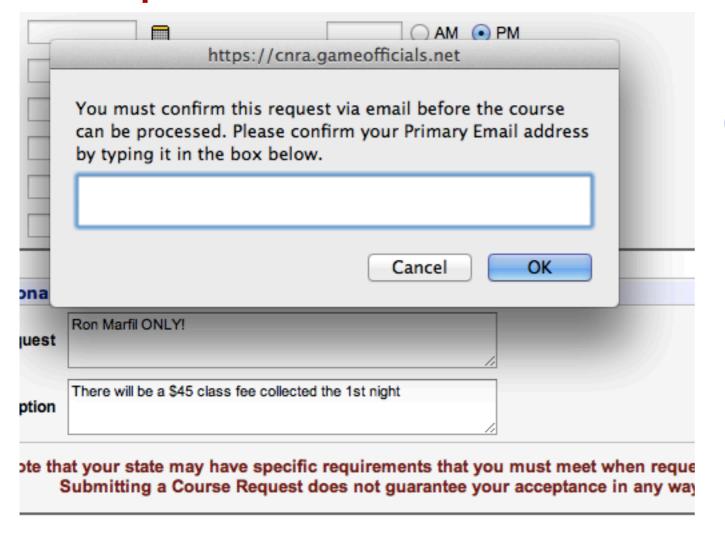

## Required Confirmation

Confirm your email and click 'OK'

Click 'SAVE (Request Course)' to continue

SAVE (Request Course)

REGISTRATION, LEARNING, AND COURSE MANAGEMENT

powered by GameOfficials.net

Home
Login
New User?