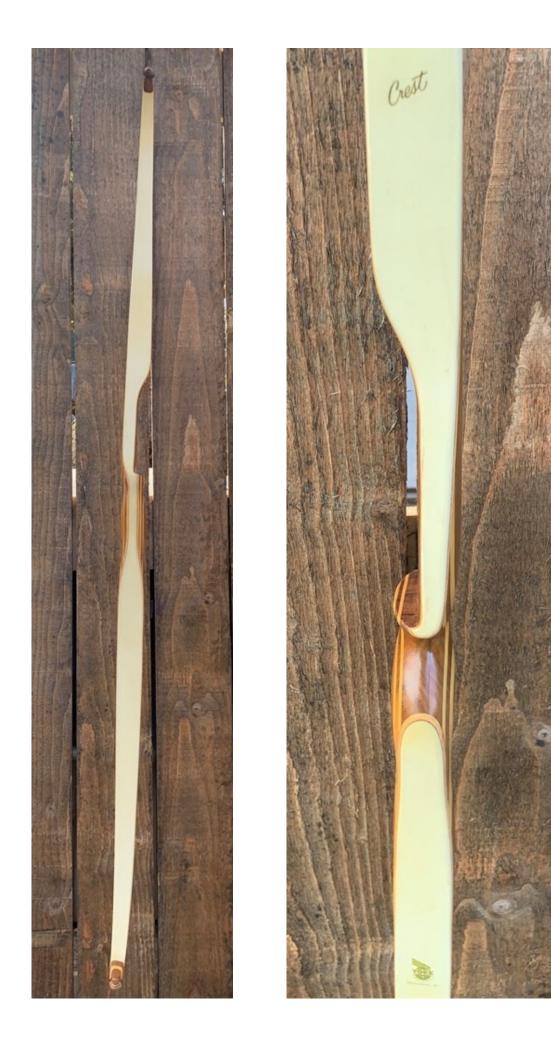

DESCRIPTION: Great looking York Crest. Holly and Walnut riser is in near mint condition. Decals are in excellent shape. No delamination; no cracks; limbs are straight. Overlays and tips are in great condition. No drilled holes. No chips, dings or cracks. No stress lines or crazing. A few scratches and scuffs on the limbs. One of the limb tips is a bit off-color (more reddish than the other-see pic). This is a really nice bow in excellent condition for its age.