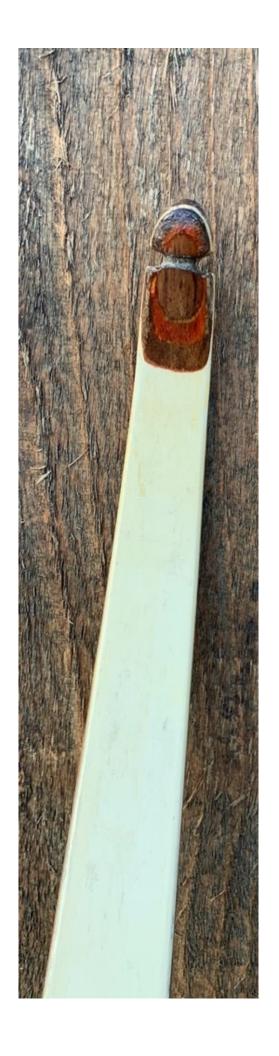

DESCRIPTION: Great looking York Crest. Holly and Walnut riser is in near mint condition. Decals are in excellent shape. No delamination; no cracks; limbs are straight. Overlays and tips are in great condition. No drilled holes. No chips, dings or cracks. No stress lines or crazing. A few scratches and scuffs on the limbs. One of the limb tips is a bit off-color (more reddish than the other-see pic). This is a really nice bow in excellent condition for its age.