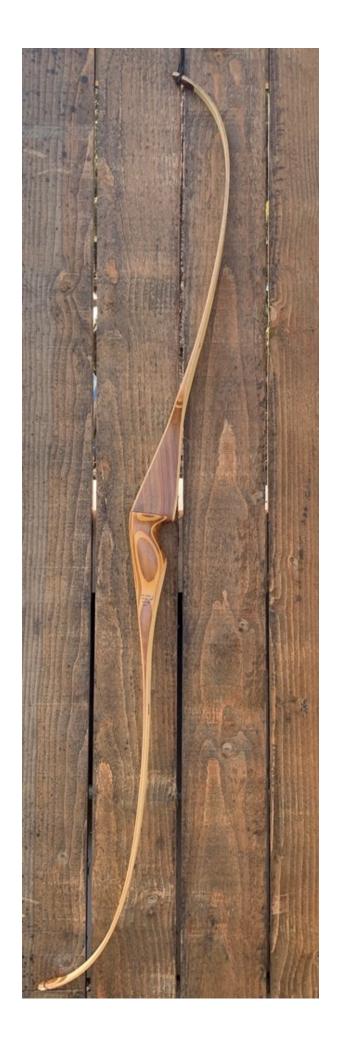

YEAR: 1964 MAKE: York

MODEL: Crest

HAND: Right

DRAW WEIGHT: 46#

AMO LENGTH: 60"

PRICE: \$99.00

SHIPPING AND HANDLING: \$19.00

TOTAL COST: \$118.00

DESCRIPTION: Great looking York Crest. Holly and Walnut riser is in near mint condition. Decals are in excellent shape. No delamination; no cracks; limbs are straight. Overlays and tips are in great condition. No drilled holes. No chips, dings or cracks. No stress lines or crazing. A few scratches and scuffs on the limbs. One of the limb tips is a bit off-color (more reddish than the other-see pic). This is a really nice bow in excellent condition for its age.