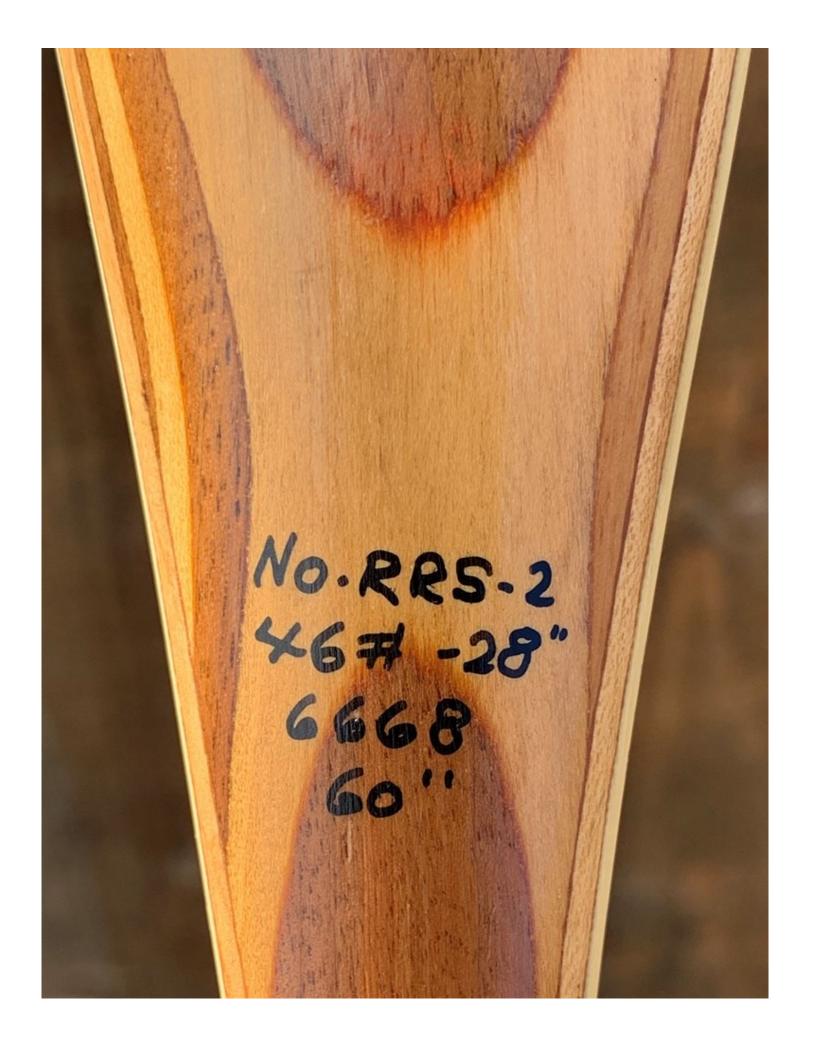

YEAR: 1964 MAKE: York

MODEL: Crest

HAND: Right

DRAW WEIGHT: 46#

AMO LENGTH: 60"

PRICE: \$99.00

SHIPPING AND HANDLING: \$19.00

TOTAL COST: \$118.00

DESCRIPTION: Great looking York Crest. Holly and Walnut riser is in near mint condition. Decals are in excellent shape. No delamination; no cracks; limbs are straight. Overlays and tips are in great condition. No drilled holes. No chips, dings or cracks. No stress lines or crazing. A few scratches and scuffs on the limbs. One of the limb tips is a bit off-color (more reddish than the other-see pic). This is a really nice bow in excellent condition for its age.