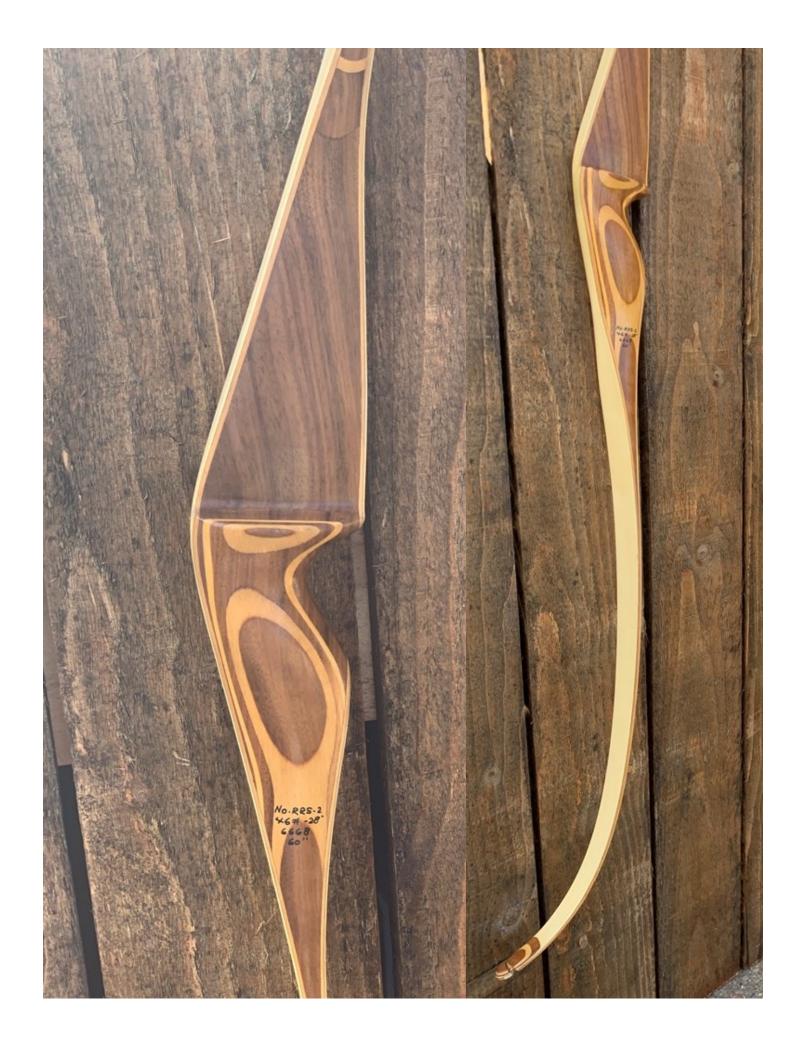

DESCRIPTION: Great looking York Crest. Holly and Walnut riser is in near mint condition. Decals are in excellent shape. No delamination; no cracks; limbs are straight. Overlays and tips are in great condition. No drilled holes. No chips, dings or cracks. No stress lines or crazing. A few scratches and scuffs on the limbs. One of the limb tips is a bit off-color (more reddish than the other-see pic). This is a really nice bow in excellent condition for its age.