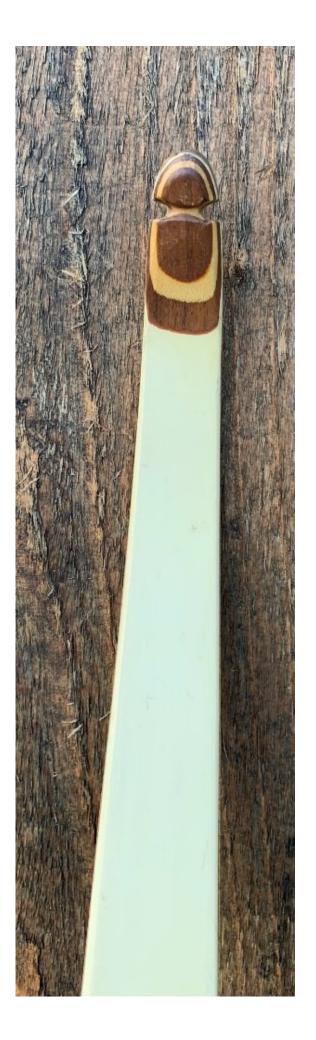

DESCRIPTION: Great looking York Crest. Holly and Walnut riser is in near mint condition. Decals are in excellent shape. No delamination; no cracks; limbs are straight. Overlays and tips are in great condition. No drilled holes. No chips, dings or cracks. No stress lines or crazing. A few scratches and scuffs on the limbs. One of the limb tips is a bit off-color (more reddish than the other-see pic). This is a really nice bow in excellent condition for its age.