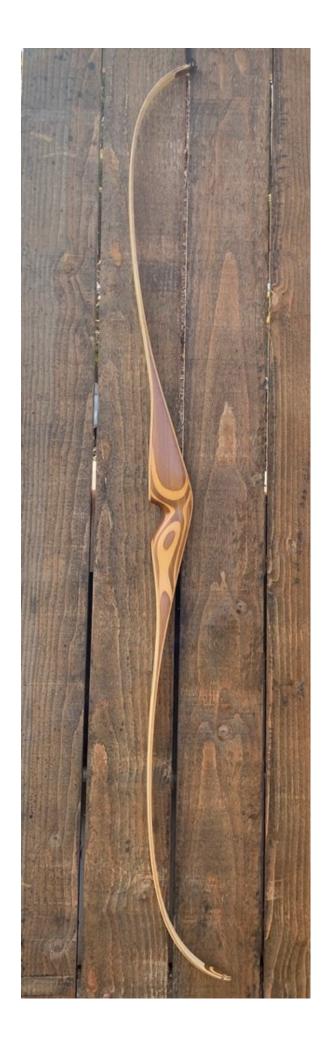

YEAR: 1964 MAKE: York

MODEL: Crest

HAND: Right

DRAW WEIGHT: 46#

AMO LENGTH: 60"

PRICE: \$99.00

SHIPPING AND HANDLING: \$19.00

TOTAL COST: \$118.00

DESCRIPTION: Great looking York Crest. Holly and Walnut riser is in near mint condition. Decals are in excellent shape. No delamination; no cracks; limbs are straight. Overlays and tips are in great condition. No drilled holes. No chips, dings or cracks. No stress lines or crazing. A few scratches and scuffs on the limbs. One of the limb tips is a bit off-color (more reddish than the other-see pic). This is a really nice bow in excellent condition for its age.