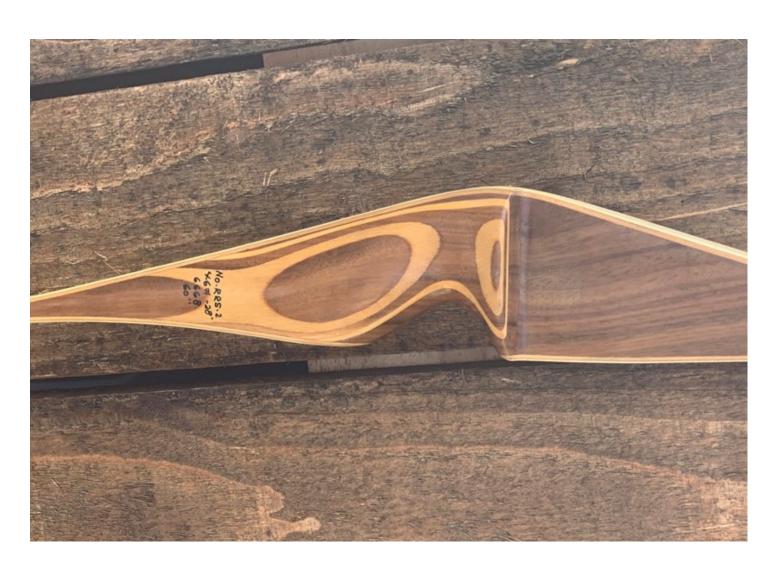

DESCRIPTION: Great looking York Crest. Holly and Walnut riser is in near mint condition. Decals are in excellent shape. No delamination; no cracks; limbs are straight. Overlays and tips are in great condition. No drilled holes. No chips, dings or cracks. No stress lines or crazing. A few scratches and scuffs on the limbs. One of the limb tips is a bit off-color (more reddish than the other-see pic). This is a really nice bow in excellent condition for its age.