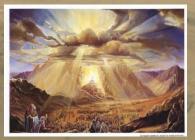

2) The LORD Himself 'comes down' from the Summit of Mt. Sinai, descending to meet the Elders of Israel at this halfway point between Heaven and Earth. It was an amazing encounter of the YHWH's kind in that a meal and drink was prepared and the LORD fellowshipped there with them. It is described in Exodus 24 as the ground or which the LORD came was that of a translucent blue color as the sky.

The Rapture pattern has been the 'hidden' part in GOD's overall Redemption Plan. This Rapture pattern as a typology is coming up very shortly where again the LORD will be calling His Congregation to assemble to meet and fellowship at the LORD's table in Glory. It will be just like it was when the LORD met halfway down the mountain as the 70 Elders representing the entire congregation met halfway up the mountain, a place in between Earth and Heaven. This place was transformed as the LORD descended on a crystal blue sky sapphire flooring, as though they were meeting in 'mid air' with the 'sky' under their feet. This is the hidden Rapture pattern of Mt. Sinai.