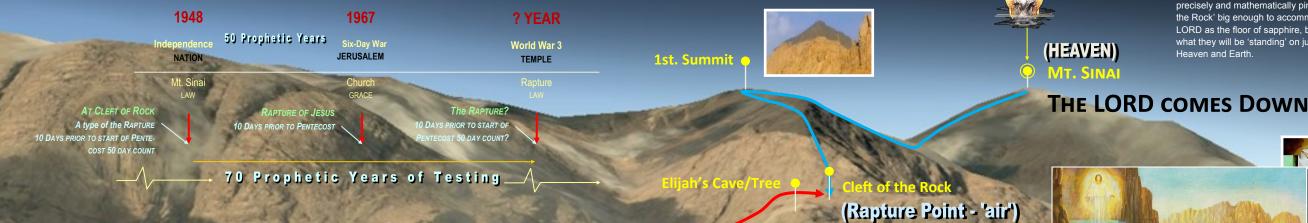

## THE RENDEZVOUS MEETING PLACE

1) Once Israel was gathered at the foot of the Mt. Sinai, it was just before Pentecost that Moses and the 70 Elders of Israel pledged to keep the commandments of the LORD and thereafter 'ascended up' Mt. Sinai to about the halfway mark or the Cleft of the Rock platform area. There is a large open area at that height just above the Cave of Elijah and the Tree that is between the 2 rock Monoliths. This area could easily acc date that many people at once in such a steep terrain.

2) The LORD Himself 'comes down' from the Summit of Mt. Sinai, descending to meet the Elders of Israel at this halfway point between Heaven and Earth. It was an amazing encounter of the YHWH's kind in that a meal and drink was prepared and the LORD fellowshipped there with them. It is described in Exodus 24 as the ground or which the LORD came was that of a translucent blue color as the sky.

THE ELECT GOES UP

Prophetically speaking, at the time of the Rapture, there in the skies, somewhere, precisely and mathematically pinpointed, the LORD will see to it to have a 'Cleft of the Rock' big enough to accommodate the vast plane to fit all the Redeemed of the LORD as the floor of sapphire, blue under the feet of the Raptured will literally be on what they will be 'standing' on just like it was on that meeting on Mt. Sinai between Heaven and Earth.