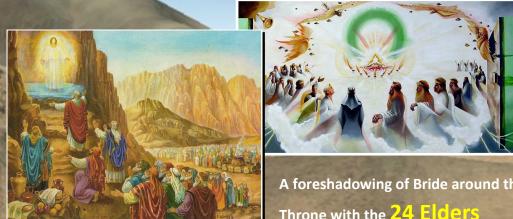

tay back and went back down to eventual judgment as they worshipped at an Altar to a false god, false Messiah.

The Rapture pattern has been the 'hidden' part in GOD's overall Redemption Plan. This Rapture pattern as a typology is coming up very shortly where again the LORD will be calling His Congregation to assemble to meet and fellowship at the LORD's table in Glory. It will be just like it was when the LORD met halfway down the mountain as the 70 Elders representing the entire congregation met halfway up the mountain, a place in between Earth and Heaven. This place was transformed as the LORD descended on a crystal blue sky sapphire flooring, as though they were meeting in 'mid air' with the 'sky' under their feet. This is the hidden Rapture pattern of Mt. Sinai.



THE ELECT GOES UP







Prophetically speaking, at the time of the Rapture, there in the skies, somewhere, precisely and mathematically pinpointed, the LORD will see to it to have a 'Cleft of the Rock' big enough to accommodate the vast plane to fit all the Redeemed of the LORD as the floor of sapphire, blue under the feet of the Raptured will literally be on what they will be 'standing' on just like it was on that meeting on Mt. Sinai between Heaven and Earth.

A foreshadowing of Bride around the Throne with the **24** Elders