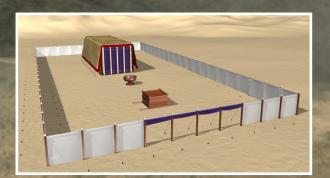

## RT OF THE REDEMPTION PLAN OF (

(EARTH)

The Rapture pattern of Mt Sinai has some more possible inferences. Consider that Moses was taken up to the very summit of Mt. Sinai as the 70 Elders representing Israel stayed at a distance and thereafter went back down. This is a type of how at the time of the Rapture, the Body of Believes will be taken up as Moses was and ushered to where the true House of the LORD is at; where the Ark of the Covenant, the Altar, and the Menorah are at. While at the same time, the 70 Elders representing Israel will stay back and went back down to eventual judgment as they worshipped at an Altar to a false god, false Messiah.