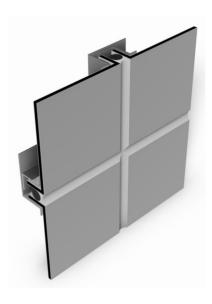

## ASM W-S PANEL

## The ASM W-S (Wet-Seal) Composite Panel features:

- Weather-sealed panel joints utilizing high quality silicone sealant with backer rod
- 4mm aluminum composite material (Most common)
- 1/2" panel joints typical
- 1-1/2" panel depth (2-1/4" total with hat channel) Hat channel required at certain conditions
- Fabricated on a CNC machine using the route and returned method
- Radiused and vented options
- Panel widths can vary and are available up to 5' max
- Panel lengths can vary and are available up to 16' max
- We work with the top composite material manufacturers for a wide range of color and finish options