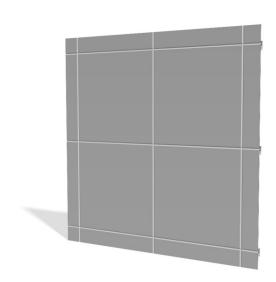

## ASM W-S PANEL

## The ASM W-S (Wet-Seal) Composite Panel features:

- Weather-sealed panel joints utilizing high quality silicone sealant with backer rod
- 4mm aluminum composite material (Most common)
- 1/2" panel joints typical
- 1-1/2" panel depth (2-1/4" total with hat channel) Hat channel required at certain conditions
- Fabricated on a CNC machine using the route and returned method
- Radiused and vented options
- Panel widths can vary and are available up to 5' max
- Panel lengths can vary and are available up to 16' max
- We work with the top composite material manufacturers for a wide range of color and finish options