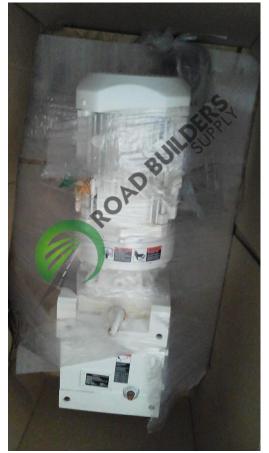

CD011RBS Sumitomo 3 Phase Induction Motor

## ID: CD011RBS Details:

- Model # LHYMS5-4B145YA-EPY1-88
- Ratio 88
- 5HP motor

- All equipment subject to prior sale.
  - RSB strives to ensure the accuracy of all listings, but all listings are "as-is, where-is," with no implied warranty.
  - All buyers are encouraged to inspect equipment personally to verify accuracy.
  - All information contained in this listing sheet is confidential. It is the property of RBS and is not to be shared.
  - Road Builders Supply, LLC accepts no liability for the accuracy of the above listing.