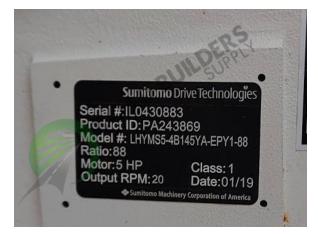

CD011RBS Sumitomo 3 Phase Induction Motor

## ID: CD011RBS Details:

- Model # LHYMS5-4B145YA-EPY1-88
- Ratio 88
- 5HP motor

- All equipment subject to prior sale.
  - RSB strives to ensure the accuracy of all listings, but all listings are "as-is, where-is," with no implied warranty.
  - All buyers are encouraged to inspect equipment personally to verify accuracy.
  - All information contained in this listing sheet is confidential. It is the property of RBS and is not to be shared.
  - Road Builders Supply, LLC accepts no liability for the accuracy of the above listing.