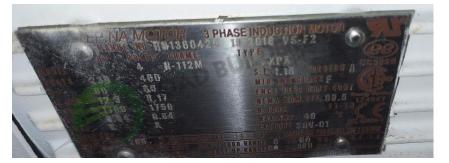

CD011RBS Sumitomo 3 Phase Induction Motor

## ID: CD011RBS Details:

- Model # LHYMS5-4B145YA-EPY1-88
- Ratio 88
- 5HP motor

- All equipment subject to prior sale.
  - RSB strives to ensure the accuracy of all listings, but all listings are "as-is, where-is," with no implied warranty.
  - All buyers are encouraged to inspect equipment personally to verify accuracy.
  - All information contained in this listing sheet is confidential. It is the property of RBS and is not to be shared.
  - Road Builders Supply, LLC accepts no liability for the accuracy of the above listing.