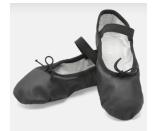

# Dress Code Guide 2024-2025

## PRE-DANCE: BALLET/TUMBLE TOTS

Tuesday 3:30pm | Miss Greta

#### FEMALE FOOTWEAR:

 Ballet Shoes: <u>Style:</u> Bloch, #S0205G Girls Dansoft Leather Full Sole Ballet Shoe (Theatrical Pink)



#### FEMALE ATTIRE:

• <u>Leotard</u>: Light pink or light purple leotard, any style (attached skirt is acceptable, but not required)



• Tights: Revolution or Body Wrappers, convertible, pink

• <u>Hair:</u> Up and off the face, clean & neat

(continued on next page)

### MALE FOOTWEAR:

1. Leather, Black, Full Sole <u>Style:</u> *Bloch* S0205



#### MALE ATTIRE:

- White or black solid t-shirt
- Black or Grey athletic shorts or pants
- Leotard (any color) and tights not required, but can be worn if preferred