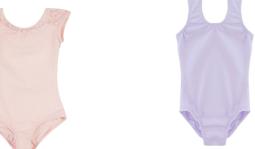

#### FEMALE ATTIRE:

• <u>Leotard</u>: Light pink or light purple leotard, any style (attached skirt is acceptable, but not required)

• Tights: Revolution or Body Wrappers, convertible, pink

• <u>Hair:</u> Up and off the face, clean & neat