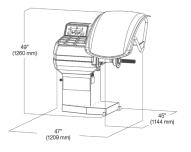

#### **DIMENSIONS**

**CONTACT** 

**Power Supply:** Wheel Clamping Type: Max. Rim Diameter:

Max. Rim Width: Max. Tire Diameter: Max. Wheel Weight: **Shipping Weight:** 

110V Manual 30" (765 mm) 20" (510 mm) 40" (1016 mm)

165 lbs. (75 kg) 354 lbs. (161 kg)

CEMB USA - BL Systems Inc. 2873 Ramsey Road, Gainesville, GA 30501 (678) 717-1050 - sales@cemb-usa.com www.cemb-usa.com