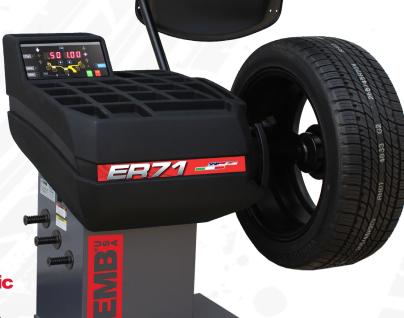

# **ER71**

A space saving motorized wheel balancer with high-end performance and time saving, advanced features. Extremely accurate with simple to use interface with multi-function LED display.

www.cemb-usa.com

## **Multi-Function LED Display**

accurate with simple to use interface

### **Laser Line BDC** (Bottom Dead Center)

simple and accurate tape-on weight placement

### **Automatic 3D Direct Weight Placement**

distance, diameter and width measurements

### **Automatic LED** Lighting

**Quick Clamping** 

**Wing Nut** 

greatly increases visibility for weight application

# **Electro-Magnetic**

holds the wheel for more accurate weight placement