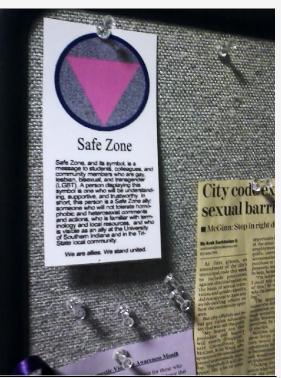

USI faculty member showing a little Safe Zone pride

Faculty & Staff Allies

Working on a college campus places us in a unique position to encounter many people from diverse backgrounds. As allies, we sometimes need the help of someone with a different level of experience and expertise. In a show of visibility, our faculty, staff and administrator allies have agreed to have their names and email addresses listed on our site. Check out these amazing warriors. Have you completed one of our Safe Zone trainings? Would you like to add your name to the list? Has your email address changed? Send an email to Dr. Amie McKibban at armckibban@usi.edu.