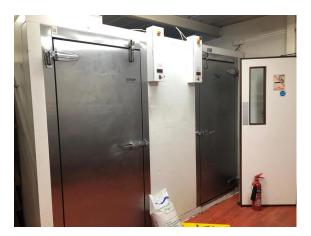

**Description:** This double fronted restaurant has been trading as Pizza Express for over 20 years comes with fully fitted kitchen, chairs/tables, bar, toilets, store area, cold room, air condition etc. It's ready to trade from immediately.

### **PICTURES**