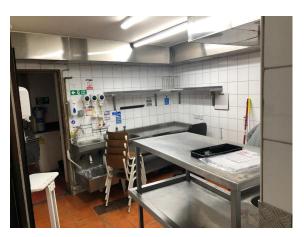

**Description:** This double fronted restaurant has been trading as Pizza Express for over 20 years comes with fully fitted kitchen, chairs/tables, bar, toilets, store area, cold room, air condition etc. It's ready to trade from immediately.

### **PICTURES**