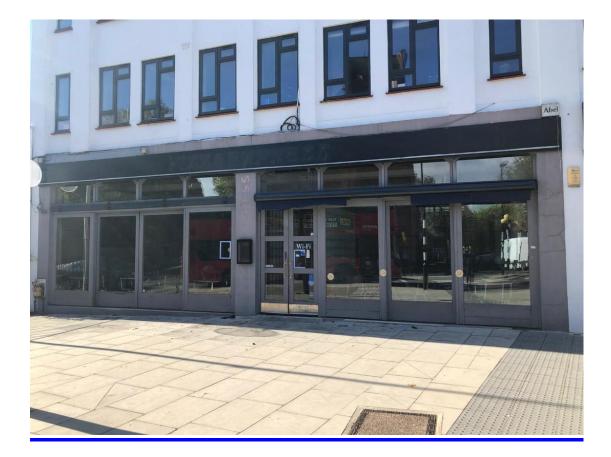

#### *First time in over 20 years has come onto the market. This ex Pizza Express is in a prominent location in Winchmore Hill.*

Location: The premises is on a prominent parade in heart of Winchmore Hill on the busy Green Lanes, adjoining along with Ladbrokes, Keymakers, Hotbox and other retailers with mixers of Commercial and residential surroundings and major redevelopments occurring in the local vicinity.

**Description:** This double fronted restaurant has been trading as Pizza Express for over 20 years comes with fully fitted kitchen, chairs/tables, bar, toilets, store area, cold room, air condition etc. It's ready to trade from immediately.