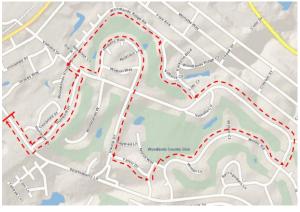

## 5 Mile Course #SC12057DW

5K & 5 Mile Races Part of Tour de Columbia Series

The races are **5K or 5 Mile USATF certified courses** over rolling hills in the Woodlands subdivision. Miles are marked and splits are given at the first mile marker. Both races are scheduled to start at **8-AM on November 10**th.