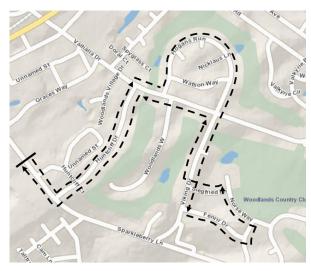

### 5K Course #SC90035BS

5K & 5 Mile Races Part of Tour de Columbia Series

The races are **5K or 5 Mile USATF certified courses** over rolling hills in the Woodlands subdivision. Miles are marked and splits are given at the first mile marker. Both races are scheduled to start at **8-AM on November 10**th.