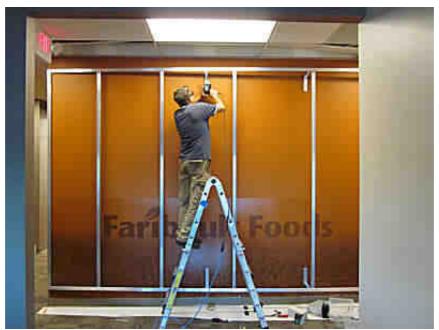

Frame installation - The TS32 frame is installed on "L" brackets

The TS32 extrusions were bent in a machine shop to go around the pillar in the middle of the hallway.

Another view of the 287" wide x 107" high TS32 frame. The graphic will fixed and stretched on the side of the frame.