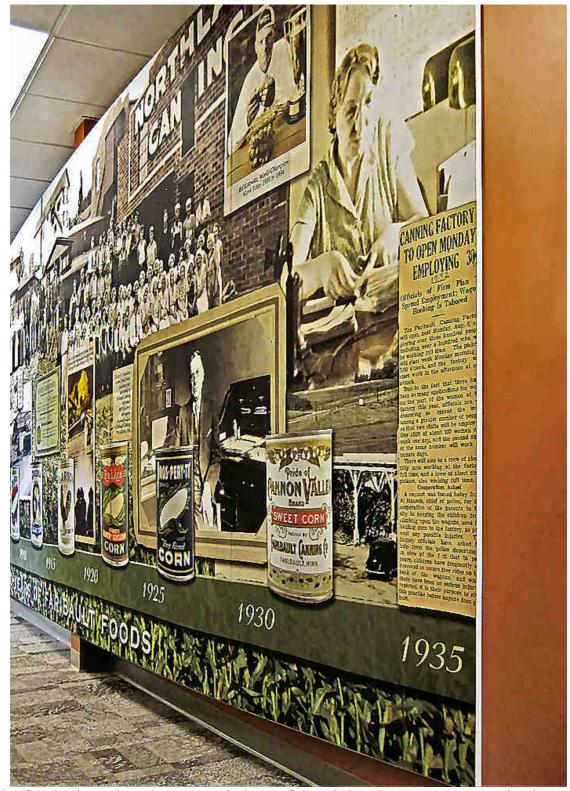

## 287" Wide by 107" High TS32 Frame with Graphic Wrapped Around the Frame

287" Wide by 107" High TS32 Frame with Graphic Wrapped Around the Frame The graphic is wrapped around the frame and fixed in the back of the frame.

Frame installation - The TS32 frame is installed on "L" brackets

The TS32 extrusions were bent in a machine shop to go around the pillar in the middle of the hallway.

Another view of the 287" wide x 107" high TS32 frame. The graphic will fixed and stretched on the side of the frame.