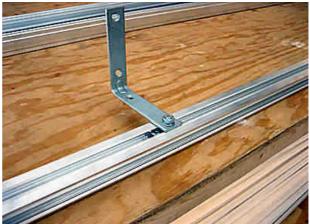

Frame installation - The TS32 frame is installed on "L" brackets

The TS32 extrusions were bent in a machine shop to go around the pillar in the middle of the hallway.

Another view of the 287" wide x 107" high TS32 frame. The graphic will fixed and stretched on the side of the frame.

**TENSIONING SOLUTIONS Inc.** 

Hardware used for these projects (See our Price List)