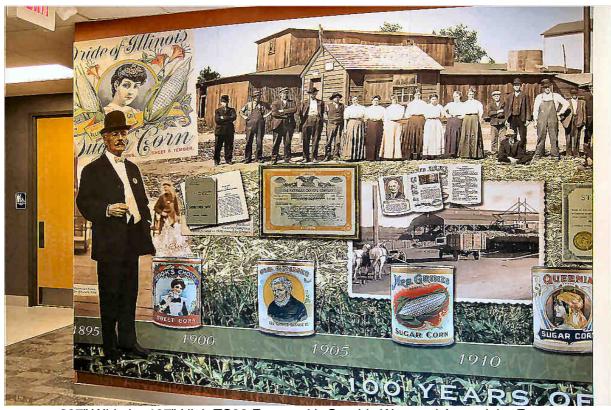

## 287" Wide by 107" High TS32 Frame with Graphic Wrapped Around the Frame

287" Wide by 107" High TS32 Frame with Graphic Wrapped Around the Frame The graphic is wrapped around the frame and fixed in the back of the frame.

The finished result was stunningly beautiful and the client was extremely pleased.

Another spectacular result for this framed fabric installed in a new resort in Hawaii.

This kind of frame installation is perfectly suited for corporate lobbies, museums, exhibitions hallways, Board Rooms, etc...