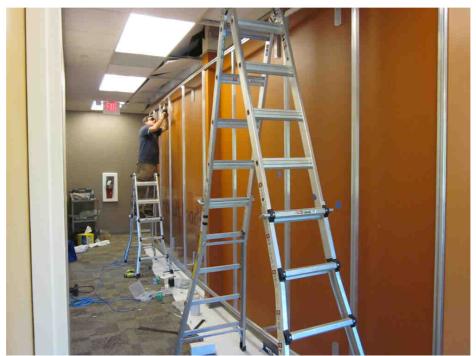

Frame installation - The TS32 frame is installed on "L" brackets

The TS32 extrusions were bent in a machine shop to go around the pillar in the middle of the hallway.

Another view of the 287" wide x 107" high TS32 frame. The graphic will fixed and stretched on the side of the frame.