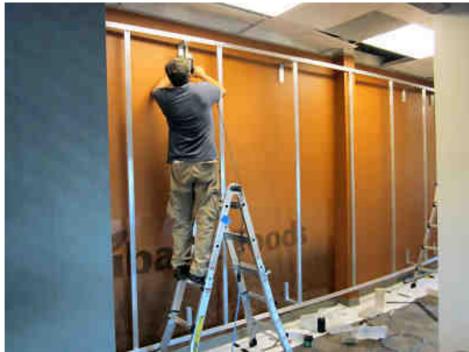

Frame installation - The TS32 frame is installed on "L" brackets

The TS32 extrusions were bent in a machine shop to go around the pillar in the middle of the hallway.

Another view of the 287" wide x 107" high TS32 frame. The graphic will fixed and stretched on the side of the frame.