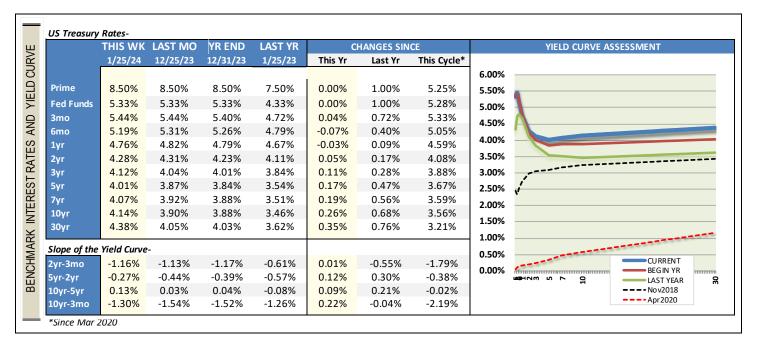

# AVERAGE CREDIT UNION RATES, RATE SENSITIVITIES AND RELATIVE VALUE IGE IN MARKET RATES SINCE Rate Sen 9.00%

|                  | THIS WK        | CHANGE         | IN MARKET RA   | TES SINCE      | Rate Sen   |   |
|------------------|----------------|----------------|----------------|----------------|------------|---|
|                  | 1/25/24        | YTD            | Nov18 High     | 2020 Low       | 2020Low    |   |
| Classic CC       | 13.18%         | 0.08%          | 1.49%          | 2.14%          | 41%        |   |
| Platinum CC      | 12.70%         | 0.05%          | 2.43%          | 3.34%          | 64%        |   |
| 48mo Veh         | 6.44%          | 0.01%          | 2.78%          | 3.20%          | 78%        |   |
| 60mo Veh         | 6.56%          | 0.01%          | 2.79%          | 3.21%          | 83%        |   |
| 72mo Veh         | 6.85%          | 0.02%          | 2.73%          | 3.18%          | 81%        |   |
| HE LOC           | 8.45%          | 0.01%          | 2.89%          | 4.22%          | 80%        |   |
| 10yr HE          | 7.58%          | -0.01%         | 2.06%          | 2.48%          | 68%        |   |
| 15yr FRM         | 6.43%          | 0.65%          | 1.85%          | 3.11%          | 87%        |   |
| 30yr FRM         | 6.84%          | 0.46%          | 1.78%          | 3.13%          | 88%        |   |
|                  |                |                |                |                |            |   |
| Sh Drafts        | 0.10%          | 0.01%          | -0.04%         | -0.02%         | 0%         |   |
| Reg Svgs         | 0.20%          | 0.01%          | 0.01%          | 0.05%          | 1%         |   |
| MMkt-10k         | 0.89%          | 0.01%          | 0.41%          | 0.57%          | 11%        |   |
| MMkt-50k         | 1.20%          | 0.02%          | 0.55%          | 0.75%          | 14%        |   |
|                  | 2.000/         | 0.400/         | 4.050/         | 2.200/         | 450/       | ı |
| 6mo CD           | 2.89%<br>3.39% | 0.10%<br>0.03% | 1.86%<br>1.88% | 2.30%<br>2.54% | 46%<br>55% |   |
| 1yr CD<br>2yr CD | 3.39%          | 0.03%          | 1.22%          | 2.54%          | 50%        |   |
| 3yr CD           | 2.94%          | 0.01%          | 0.88%          | 1.77%          | 46%        |   |
| 7. 02            | 2.5 170        | 0.01/0         | 0.0070         | 1.,,,,         | 10,0       | ı |

|            | Spreads Over(Under) US Treasury |          |        |  |  |  |  |  |  |  |
|------------|---------------------------------|----------|--------|--|--|--|--|--|--|--|
| 4Y Vehicle | 2.16%                           | Reg Svgs | -5.13% |  |  |  |  |  |  |  |
| 5Y Vehicle | 2.44%                           | 1Y CD    | -1.37% |  |  |  |  |  |  |  |
| 15Y Mortg  | 2.36%                           | 2Y CD    | -1.21% |  |  |  |  |  |  |  |
| 30Y Mortg  | 2.70%                           | 3Y CD    | -1.18% |  |  |  |  |  |  |  |