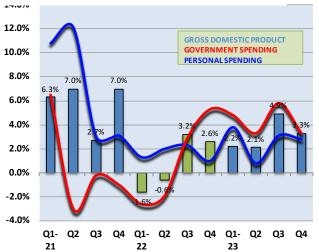

## **ECONOMY EXPANDED 3.3% DURING Q4** THANKS TO MORE GOVERNMENT SPENDING

The Commerce Department, in their first estimate, reported the economy expanded 3.3% during the final quarter of 2023.

However, as usual, the proof is in the pudding. For the sixth consecutive quarter, the pace of government spending exceeded consumer spending. During the final quarter, government spending increased 3.3%. Consumer spending, typically 2/3rds of GDP advanced 2.8%

Over the past six quarters, while average consumer spending has grown by 2.3%, the average pace of government spending has increased by 4.2% - a major principle in why the nation's inflationary profile remains elevated.

#### STRATEGICALLY FOR CREDIT UNIONS

The GDP report suggests that economic growth increased 3.1% in 2023, compared with 0.9% in 2022. Government spending rose 4.3% while consumer pending advanced a modest 2.6%, this compares to previous year's increases of 0.9% and 1.7%, respectively.

This becomes problematic in that should government spending shift back to "normalized" level, growth metrics for growth could deteriorate significantly and push quarterly results downward, potentially into negative categories.