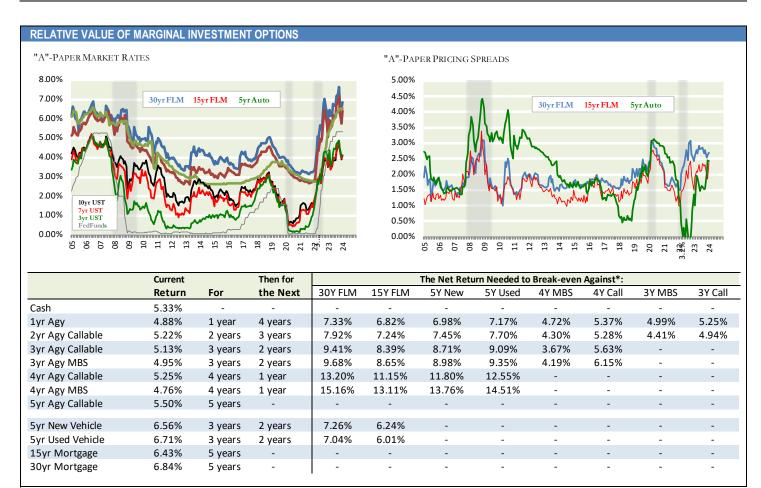

### STRATEGIC ASSESSMENT OF RELATIVE VALUE INVESTMENT AND FUNDING OPTIONS

<sup>\*</sup> Best relative value noted by probabilities of achieving "break-even" returns

## **RELATIVE VALUE OF MARGINAL FUNDING OPTIONS**

|                     | Current |         | Then for | The Net Co | st Needed to E | Break-even A | gainst*: |
|---------------------|---------|---------|----------|------------|----------------|--------------|----------|
|                     | Cost    | For     | the Next | 3Y CD      | 3Y FHLB        | 2Y CD        | 2Y FHLB  |
| Share Draft         | 0.10%   | 1 year  | 2 years  | 4.36%      | 6.16%          | 6.04%        | 8.62%    |
| Regular Savings     | 0.20%   | 1 year  | 2 years  | 4.31%      | 6.11%          | 5.94%        | 8.52%    |
| Money Market        | 0.89%   | 1 year  | 2 years  | 3.97%      | 5.77%          | 5.25%        | 7.83%    |
| FHLB Overnight      | 5.33%   | 1 year  | 2 years  | 1.75%      | 3.55%          | 0.81%        | 3.39%    |
| Catalyst Settlement | 6.65%   | 1 year  | 2 years  | 1.09%      | 2.89%          | -0.26%       | 2.07%    |
| 6mo Term CD         | 2.89%   | 6 mos   | 2.5 yrs  | 2.95%      | 4.39%          | 3.13%        | 4.85%    |
| 6mo FHLB Term       | 5.18%   | 6 mos   | 2.5 yrs  | 2.49%      | 3.93%          | 2.37%        | 4.09%    |
| 6mo Catalyst Term   | 5.68%   | 6 mos   | 2.5 yrs  | 2.39%      | 3.83%          | 2.20%        | 3.92%    |
| 1yr Term CD         | 3.39%   | 1 year  | 2 years  | 2.72%      | 4.52%          | 2.75%        | 5.33%    |
| 1yr FHLB Term       | 4.82%   | 1 year  | 2 years  | 2.00%      | 3.80%          | 1.32%        | 3.90%    |
| 2yr Term CD         | 3.07%   | 2 years | 1 year   | 2.68%      | 6.28%          | -            | -        |
| 2yr FHLB Term       | 4.36%   | 2 years | 1 year   | 0.10%      | 3.70%          | -            | -        |
| 3yr Term CD         | 2.94%   | 3 years | -        | -          | -              | -            | -        |
| 3yr FHLB Term       | 4.14%   | 3 years | -        | -          | -              | -            | -        |

<sup>\*</sup> Highest relative value noted by highest differentials and volatility projections