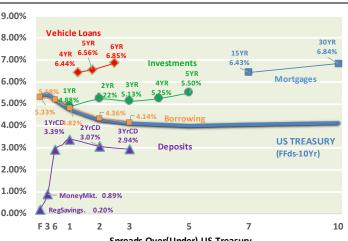

# AVERAGE CREDIT UNION RATES, RATE SENSITIVITIES AND RELATIVE VALUE IGE IN MARKET RATES SINCE Rate Sen 9.00%

|                  | THIS WK        | CHANGE         | IN MARKET RA   | TES SINCE      | Rate Sen   |   |
|------------------|----------------|----------------|----------------|----------------|------------|---|
|                  | 1/25/24        | YTD            | Nov18 High     | 2020 Low       | 2020Low    |   |
| Classic CC       | 13.18%         | 0.08%          | 1.49%          | 2.14%          | 41%        |   |
| Platinum CC      | 12.70%         | 0.05%          | 2.43%          | 3.34%          | 64%        |   |
| 48mo Veh         | 6.44%          | 0.01%          | 2.78%          | 3.20%          | 78%        |   |
| 60mo Veh         | 6.56%          | 0.01%          | 2.79%          | 3.21%          | 83%        |   |
| 72mo Veh         | 6.85%          | 0.02%          | 2.73%          | 3.18%          | 81%        |   |
| HE LOC           | 8.45%          | 0.01%          | 2.89%          | 4.22%          | 80%        |   |
| 10yr HE          | 7.58%          | -0.01%         | 2.06%          | 2.48%          | 68%        |   |
| 15yr FRM         | 6.43%          | 0.65%          | 1.85%          | 3.11%          | 87%        |   |
| 30yr FRM         | 6.84%          | 0.46%          | 1.78%          | 3.13%          | 88%        |   |
|                  |                |                |                |                |            |   |
| Sh Drafts        | 0.10%          | 0.01%          | -0.04%         | -0.02%         | 0%         |   |
| Reg Svgs         | 0.20%          | 0.01%          | 0.01%          | 0.05%          | 1%         |   |
| MMkt-10k         | 0.89%          | 0.01%          | 0.41%          | 0.57%          | 11%        |   |
| MMkt-50k         | 1.20%          | 0.02%          | 0.55%          | 0.75%          | 14%        |   |
|                  | 2.000/         | 0.400/         | 4.050/         | 2.200/         | 450/       | ı |
| 6mo CD           | 2.89%<br>3.39% | 0.10%<br>0.03% | 1.86%<br>1.88% | 2.30%<br>2.54% | 46%<br>55% |   |
| 1yr CD<br>2yr CD | 3.39%          | 0.03%          | 1.22%          | 2.54%          | 50%        |   |
| 3yr CD           | 2.94%          | 0.01%          | 0.88%          | 1.77%          | 46%        |   |
| 7. 02            | 2.5 170        | 0.01/0         | 0.0070         | 1.,,,,         | 10,0       | ı |

|            | Spreads Over(Under) US Treasury |          |        |  |  |  |  |  |  |  |
|------------|---------------------------------|----------|--------|--|--|--|--|--|--|--|
| 4Y Vehicle | 2.16%                           | Reg Svgs | -5.13% |  |  |  |  |  |  |  |
| 5Y Vehicle | 2.44%                           | 1Y CD    | -1.37% |  |  |  |  |  |  |  |
| 15Y Mortg  | 2.36%                           | 2Y CD    | -1.21% |  |  |  |  |  |  |  |
| 30Y Mortg  | 2.70%                           | 3Y CD    | -1.18% |  |  |  |  |  |  |  |