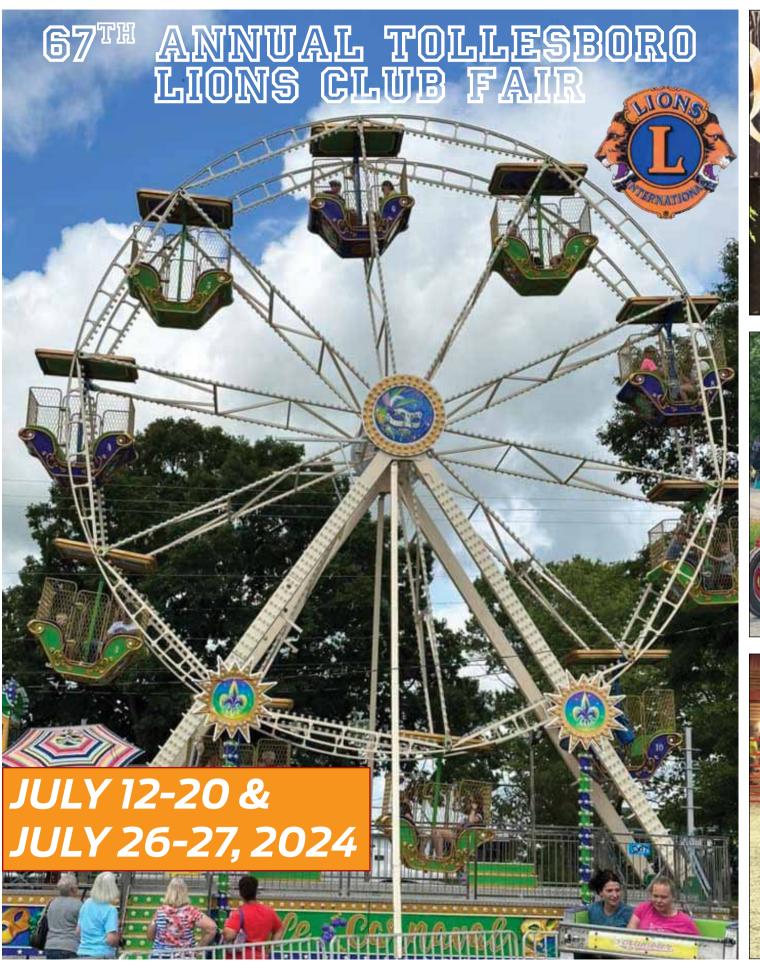

#### 67th ANNUAL TOLLESBORO LIONS FAIR SCHEDULE

JULY 12 to JULY 20 and JULY 26 & 27, 2024

DAY / DATE / TIME

Friday, July 12, 2024 - \$10 7:30 PM

Saturday, July 13, 2024 - \$10 8:00 AM Reg / 8:30 AM Walk

> 10:00 AM 7:00 PM

#### 67th ANNUAL TOLLESBORO LIONS FAIR

Sponsored By Tollesboro Lions Club

July 12-20 and July 26 & 27, 2024