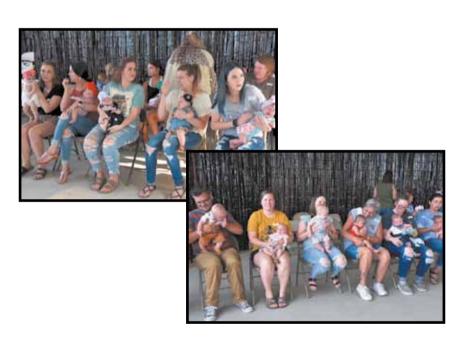

#### BABY SHOW TUESDAY, JULY 16, 2024

1st Prize \$10 & Ribbon 2nd Prize \$7.50 & Ribbon 3rd Prize \$5 & Ribbon

SHOW @ 6:00 PM REGISTRATION @ 5:00 PM Entry Fee: \$10

#### **Male and Female**

Class I - Infant to 6 Months Class II - 6 to 12 Months Class III - 12 to 18 Months NO DRESS CODE

CONTACT CAROL CUNNINGHAM @ (606) 202-1883

**TOLLESBORO LIONS CLUB FAIRGROUNDS** 