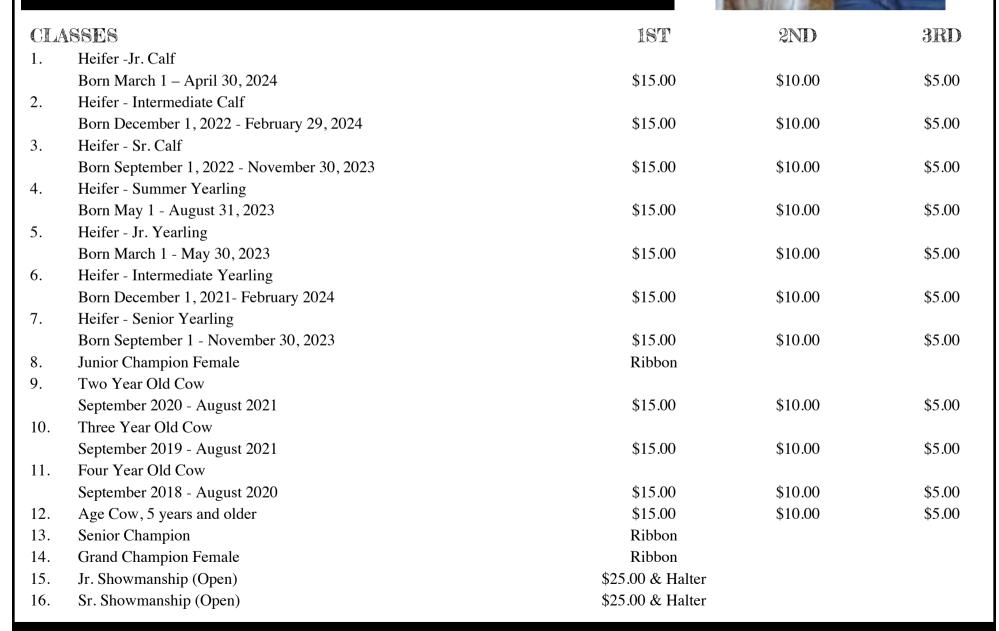

ntic Mexican Restaurant

RESTAURANT - BAR - PARTIES - CATERING



Thank You for Voting Us
#1 for
Mexican Food







1569 U.S, 68 Maysville, Ky Open 7 day a week 606-759-7993 11383 St. Rt 41 West Union, Oh Open 7 days a week 937-779-3015 137 North Pointe Drive Mt. Orab, Ohio Open 7 days a week 937-444-2200









# OBSTACLE COURSE

# RACING

Wednesday, July 17

Dirt Bikes, Quads and UTVs



Classes will be determined as racers sign up

Contact Lee Thomas (606) 584-3327

# Lewis County 4H and FFA Open Dairy Heifer Show Wednesday, July 17, 2024

Ayshires, Brown Swiss, Holstein, Guernsey, Jersey Milking Shorthorn, Cross Breed

All Open Classes will pay \$15, \$10, and \$5
Showmanship prices sponsored by Lewis County Farm Bureau

#### THE FOLLOWING CLASSES APPLY TO EACH OF THE ABOVE BREEDS



COMMITTEE CHAIRMEN: TRAVIS APPLEGATE (606) 782-1595 & KENNEDY PERKINS (606) 796-2732

## BOYS 3-ON-3 BASKETBALL

WEDNESDAY, JULY 17, 2024 AT 6 PM



1<sup>ST</sup> PLACE: 50% 2<sup>ND</sup> PLACE: 25% OF POT OF POT

**CONTACT PHIL CROPPER @ (606) 798-2320** 

**2024 TOLLESBORO LIONS CLUB FAIR** 

## GARDEN TRACTOR PULL

Wednesday, July 17, 2024 • Sign-ups 4:00 to 6:00 • Pulling @ 6:30



CALL FOR CLASSES AND RULES Timothy Shoemaker (606) 584-4023 or Mark Shoemaker (606) 541-6924

# TODDLER'S CONTEST

Wednesday, July 17, 2024



7:00 PM

Registration @ 6:00 PM

1<sup>st</sup>, 2<sup>nd</sup> and 3<sup>rd</sup> Place Winners Boys & Girls

Ages: 3 - 4 years

Dress Code: Sunday Best Trophies Awarded

**Toddler Contest Information - (606) 202-1194** 

**PREVIOUS YEARS WINNERS NOT ELIGIBLE**