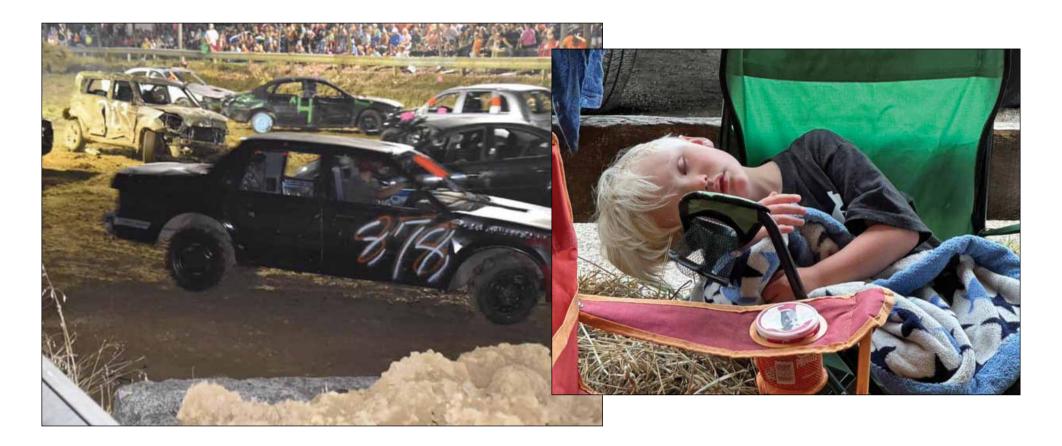

#### SATURDAY JULY 13TH

TECH STARTS AT 4:00 PM SHOW STARTS AT 7:00 PM

SUPER STOCK

1st: \$125 2nd: \$75 3rd: \$30

HOT STOCK

1st: \$250 2nd: \$150 3rd: \$75 4/6

1st: \$200 2nd: \$100 3rd: \$50

STOCK

100% Payback

PRO STREET

1st: \$300 2nd: \$200 3rd: \$100

STREET STOCK

1st: \$200 2nd: \$100 3rd: \$50

\$30 ENTRY FEE FOR STOCK \$40 ENTRY FEE FOR STREET STOCK AND 4/6 \$50 ENTRY FEE FOR ALL OTHER CLASSES

> 97 Lions Club Road, Tollesboro, KY 41189 Contact Zach Truesdell with Questions 606-306-3425