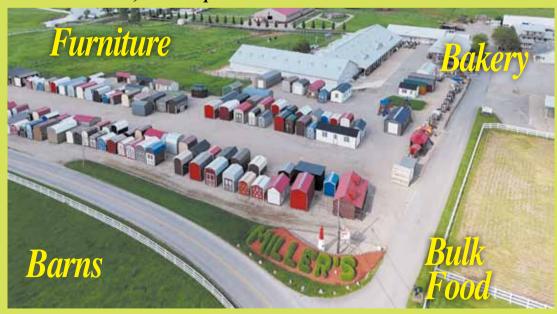

06) 796-2732

#### CUTTE PIE CONTEST TUESDAY, JULY 16, 2024





SHOW @ 7:30 PM
REGISTRATION @ 6:30 PM
Entry Fee is \$10
Ages: 19 to 36 Months
NO DRESS CODE

PREVIOUS YEARS WINNERS NOT ELIGIBLE

**CONTACT STACY LEWIS @ (606) 202-1890** 

#### TOLLESBORO LIONS CLUB FAIR

# DIRT DRAG RACING



TUESDAY
JULY 16, 2024

SIGN UPS @ 5 PRACTICE RUNS @ 6:30 RACING WILL FOLLOW

CLASS LIST WILL BE
DETERMINED AS
RACERS SIGN UP
CLASS PLACEMENT IS
DETERMINED BY THE RACE

**MACHINE** 





Everyone rides **FREE**! *Sponsored by* 

Lewis County Farm Bureau





#### Come and Spend the Day in Beautiful Amish Country

#### MILLIER'S FURNITURE BAKERY-BULK FOODS

It's **Summertime** 

Check out our new arrivals!



937-544-8524

Mon. - Sat. 9 am to 5 pm



Amish owned, Amish operated and Authentic Amish Made



960 Wheat Ridge Rd. | West Union, OH | www.millersbakeryfurniture.com





Authentic Mexican Restaurant

RESTAURANT - BAR - PARTIES - CATERING



Thank You for Voting Us
#1 for
Mexican Food







1569 U.S, 68 Maysville, Ky Open 7 day a week 606-759-7993 11383 St. Rt 41 West Union, Oh Open 7 days a week 937-779-3015 137 North Pointe Drive Mt. Orab, Ohio Open 7 days a week 937-444-2200









# OBSTACLE COURSE

# RACING

Wednesday, July 17

Dirt Bikes, Quads and UTVs



Classes will be determined as racers sign up

Contact Lee Thomas (606) 584-3327

# Lewis County 4H and FFA Open Dairy Heifer Show Wednesday, July 17, 2024

Ayshires, Brown Swiss, Holstein, Guernsey, Jersey Milking Shorthorn, Cross Breed

All Open Classes will pay \$15, \$10, and \$5
Showmanship prices sponsored by Lewis