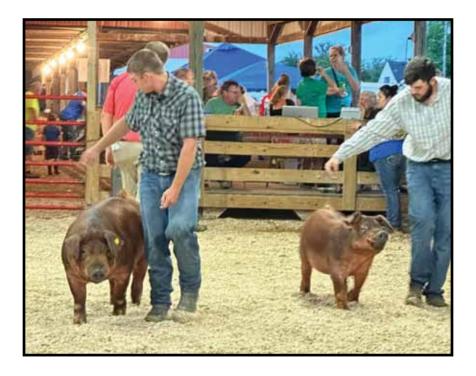

#### YOUTH MARKET SHEEP & GOAT SHOW

Monday, July 15, 2024

WEIGH-IN @ 6:00 PM | SHOW @ 7:30 PM

Novice, Goat and Sheep Intermediate, Junior, and Senior Division Showmanship Prizes - \$25.00

Sponsored by Lewis County Farm Bureau

#### **Class Premiums**

Open Class, Lewis County 4-H & FFA \$20 • \$15 • \$10 • \$5 • Ribbons Trophies for Grand Champion Reserve Champion Novice Lamb Division Grand Prize \$30 • Reserve \$25

CONTACT Mary Shoemaker (606) 798-4113 Ashley Hunt (606) 796-2732