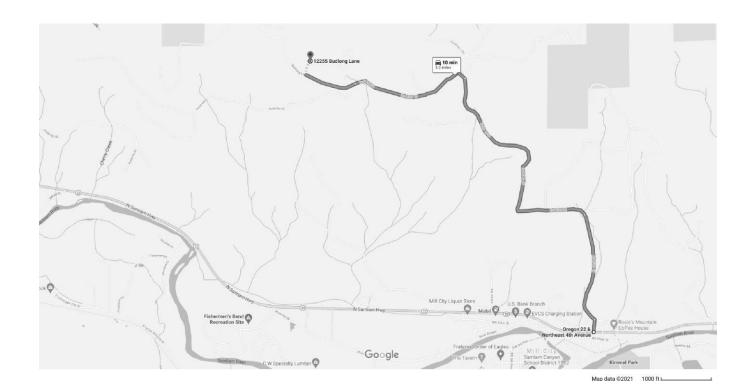

## **DIRECTIONS**

From I-5 north or south. Take exit 253 (Hwy 22) and go east to Mill City 29 miles. Turn left onto NE 4th St/US-22 E. Go .390 ft and turn left onto NE Elizabeth Rd. Go .7 miles and continue onto Hudel Rd. Go 1.4 miles and turn left to stay on Hudel Rd. Go .7 miles and continue straight onto Budlong Ln. Go .3 miles and arrive at the rendezvous site on the right. There will be signs along the way.