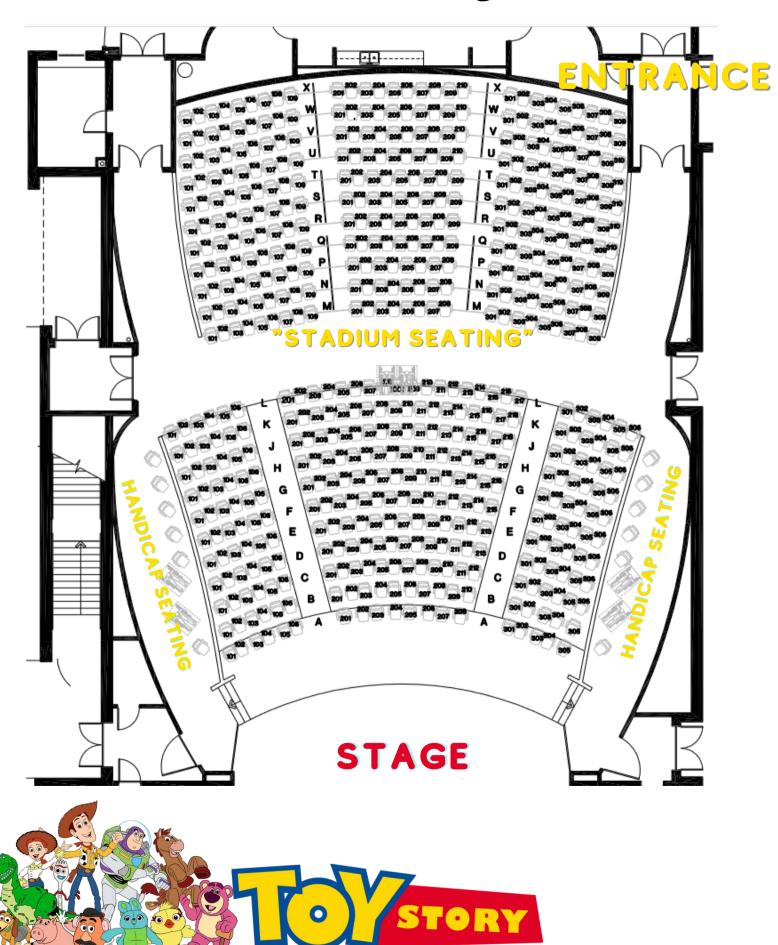

### **Auditorium Seating Chart**

#### DO YOU HAVE HANDICAP SEATING IN THE AUDITORIUM?

WE DO THERE ARE HANDICAP SEATS ON THE OUTSIDE AISLES OF THE AUDITORIUM.

#### IS THERE A BALCONY?

NO THIS AUDITORIUM IS ONE LEVEL...HOWEVER THE BOTTOM PORTION ON THE SEATING CHART CLOSEST TO THE STAGE IS A SLOW RAMP UP. THE BACK PORTION IS "STADIUM SEATING" WHICH MEANS EACH ROW IS A STEP UP. IN ESSENCE, THE FARTHEST ROW BACK WOULD BE THE TYPICAL FIRST ROW OF A BALCONY.\*WE WILL POST THE SEATING CHART WITH TICKET INFO.

#### **WHERE SHOULD I SIT?**

WE LOVE THIS AUDITORIUM BECAUSE EVERY SEAT IS A GOOD ONE! IF YOUR DANCER IS OLDER AND MOVES ALL AROUND THE STAGE, WE SUGGEST SITTING FARTHER BACK. IF YOUR DANCER IS YOUNGER AND IS MORE STATIONARY, THEN CLOSER SEATS ARE PERFECT FOR YOU. YOU CAN SEE WELL FROM EVERY ANGLE IN THIS AUDITORIUM!