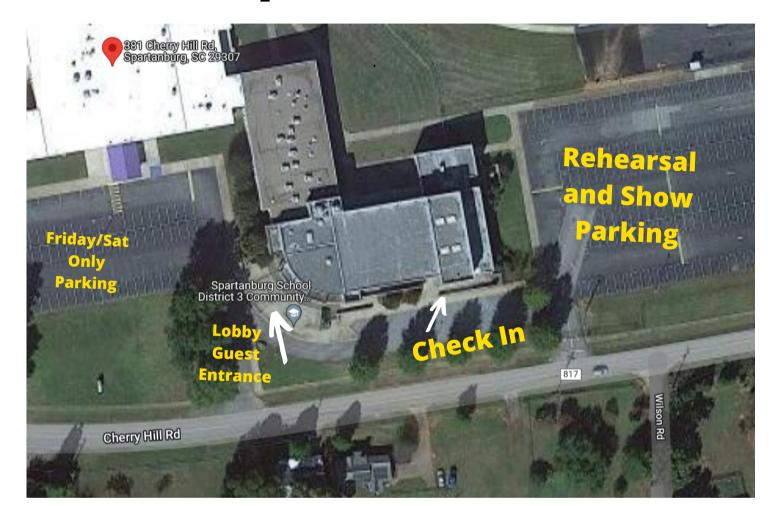

# **Drop Off/Check In**

\*Check In for Dress Rehearsal and Recital is the same.

(Pick up Procedures are different. Pick up for Rehearsal is in the lobby. Pick up for Recital Shows will be on the stage)

\*Dancers Check In Dressed and Ready! Hair and Makeup Complete.

#### **HOW DOES RECITAL DAY WORK?**

YOU (PARENT) WILL DROP YOUR DANCER OFF AT THE BACKSTAGE DOORS FOR CHECK IN 30 MINUTES BEFORE THEIR SHOW BEGINS DRESSED AND READY.

YOU WILL RECIEVE A CARD WITH YOUR DANCER'S NAME ON IT. EACH DANCER WILL BRING ALL OF THEIR ITEMS NEEDED WITH THEM. ALL ITEMS AND BAGS SHOULD BE CLEARLY LABELED WITH YOUR DANCER'S NAME. YOU WILL THEN MOVE AROUND TO THE LOBBY TO WAIT FOR THE DOORS TO OPEN AT 15 TIL SHOWTIME. YOUR FAMILY WILL FIND THEIR RESERVED TICKETED SEATS AND YOU WILL ENJOY THE SHOW!