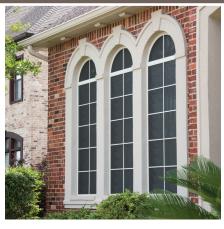

#### EXTERIOR SUN CONTROL PRODUCTS

Phifer's Exterior Sun Control Products absorb and dissipate 65 to 97 percent of the sun's heat and glare before it reaches window or door glass. Sun control screens keep living spaces cooler, helping reduce energy costs, and protect furnishings against fading while also providing daytime privacy.

All of the Phifer Sun Control screening products protect against annoying insects - just like conventional fiberglass screening - and offer good outward visibility. These energy-saving screening products are designed to enhance a variety of exterior building facades and are easily installed as window and door screens, enclosure screening or utilized in exterior roller shades.