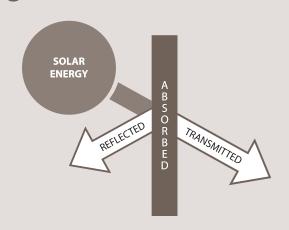

#### EXTERIOR SUN CONTROL PRODUCTS

Phifer's Exterior Sun Control Products absorb and dissipate 65 to 97 percent of the sun's heat and glare before it reaches window or door glass. Sun control screens keep living spaces cooler, helping reduce energy costs, and protect furnishings against fading while also providing daytime privacy.