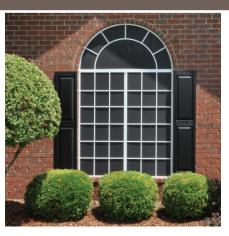

#### EXTERIOR SUN CONTROL PRODUCTS

Phifer's Exterior Sun Control Products absorb and dissipate 65 to 97 percent of the sun's heat and glare before it reaches window or door glass. Sun control screens keep living spaces cooler, helping reduce energy costs, and protect furnishings against fading while also providing daytime privacy.

All of the Phifer Sun Control screening products protect against annoying insects - just like conventional fiberglass screening - and offer good outward visibility. These energy-saving screening products are designed to enhance a variety of exterior building facades and are easily installed as window and door screens, enclosure screening or utilized in exterior roller shades.