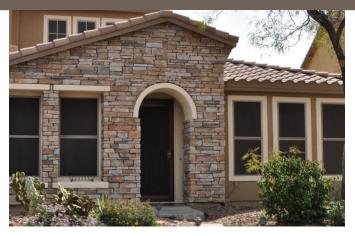

#### EXTERIOR SUN CONTROL PRODUCTS

Phifer's Exterior Sun Control Products absorb and dissipate 65 to 97 percent of the sun's heat and glare before it reaches window or door glass. Sun control screens keep living spaces cooler, helping reduce energy costs, and protect furnishings against fading while also providing daytime privacy.

All of the Phifer Sun Control screening products protect against annoying insects - just like conventional fiberglass screening - and offer good outward visibility. These energy-saving screening products are designed to enhance a variety of exterior building facades and are easily installed as window and door screens, enclosure screening or utilized in exterior roller shades.