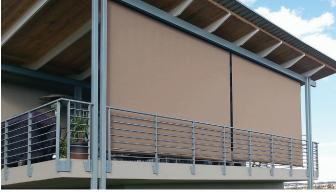

#### EXTERIOR SUN CONTROL PRODUCTS

Phifer's Exterior Sun Control Products absorb and dissipate 65 to 97 percent of the sun's heat and glare before it reaches window or door glass. Sun control screens keep living spaces cooler, helping reduce energy costs, and protect furnishings against fading while also providing daytime privacy.

All of the Phifer Sun Control screening products protect against annoying insects - just like conventional fiberglass screening - and offer good outward visibility. These energy-saving screening products are designed to enhance a variety of exterior building facades and are easily installed as window and door screens, enclosure screening or utilized in exterior roller shades.