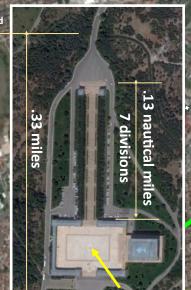

## FROM ATATURK MAUSO

All the while they

188° heading to Great Pyramid 501 nautical miles to Temple Mount 188 nautical miles to **Hagia Sophia** 

.33 miles per meter/edges

TAKABIR BAYRAK ATATU

COMHURIYETI MECLIS