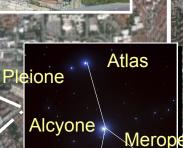

## ANKARA PLEIADES STAR MAP

The purpose of this illustration is to suggest that the core area of the Anatolian capital city of Ankara approximates the configuration of the Martian motif. This motif is of the Cydonia, Mars pyramid complex. The Face of Mars corresponds to the 9 Mayis Stadi and the Pentagon Fortress corresponds to the main bus terminal Otogar Asti Gece. The Pleiadian Pyramid complex corresponds to the political administrative core of the Cumhureyeti Meclis Binasi. This enclave approximates the 'leg' dimension of the Pleiades pattern. The 3 main motifs configures a hexagram with the Mausoleum of Atatuk in the middle called the Anithabir Bayrak Diregi. This Mausoleum complex also depicts the 'Serpent' that traverses through the hexagram that is constructed with the triangulation of the 3 motifs. This 'Serpent' is suggestive of the secret order called the Brotherhood of the Snake that is often associated with such a motif. The complex is also construed to depict an encrypted phallus obelisk. This study suggests that the builders and designers of such a Maritain pattern incorporate it as a signature of the origins and allegiance of whom they are with, Lucifer. According to esoteric references, it is Lucifer that gives such places and people a spiritual stronghold foremost. It is the power behind the rulers of the land that controls the land and its people through religion, finances and military.

There is a conspiracy that Ataturk was in fact descendent

40°44'33.60N 09° **Pyramid Complex** 

180° inversion ~90° rotation

**SNAKE MOTI** 

Maia

Celaena Taygete

D&M

PYRAMID