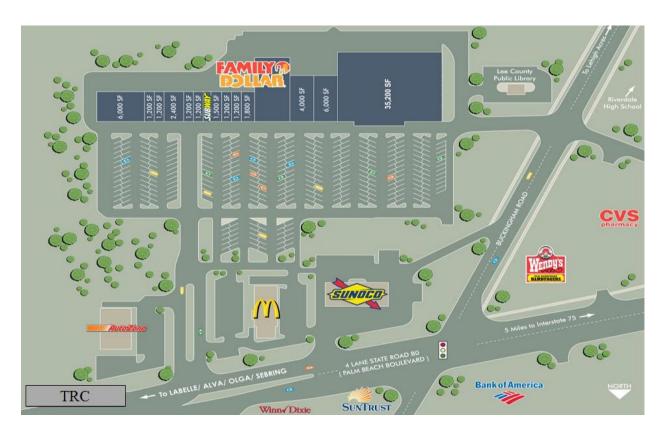

## **Riverdale Shopping Center**

14561 Palm Beach Blvd, East Fort Myers, FL 33905

Property Description Riverdale Shopping center is a 75,600 SF neighborhood center with current renovation plans to include new shops along Buckingham Road. Riverdale Shopping Center is conveniently located at a four-lane signalized intersection at Palm Beach Boulevard and Buckingham Road, just four miles east of I-75. Our location also provides major commuter access to Fort Myers, Lehigh, Alva, Buckingham, Olga, Sebring and LaBelle, with an average daily traffic count of approximately 30,000 vehicles.