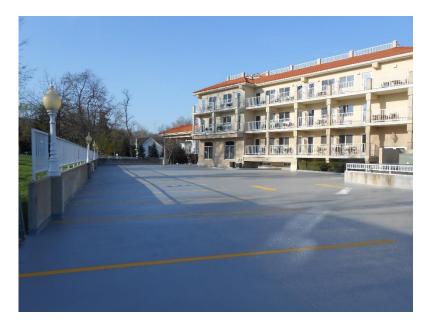

**Project Superintendent**: Joe Mascio

**Project Description:** In the Spring of 2013, Bella Vista Suites hired J.Gill to perform concrete repairs to the resort parking structure. The lower level was experiencing severe corrosion on the steel beams and columns supporting the upper parking deck. Miscellaneous concrete repairs, sealants, and a waterproof membrane system were applied to the top side. All the steel members in the lower level were sandblasted and painted. The electrical and light fixtures were also updated.