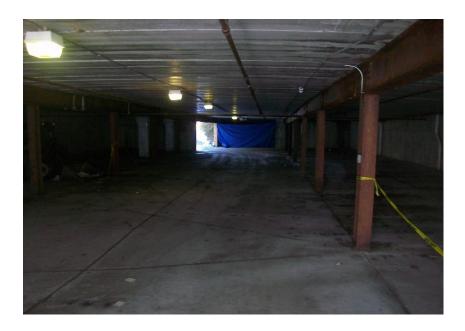

**Project Superintendent**: Joe Mascio

**Project Description:** In the Spring of 2013, Bella Vista Suites hired J.Gill to perform concrete repairs to the resort parking structure. The lower level was experiencing severe corrosion on the steel beams and columns supporting the upper parking deck. Miscellaneous concrete repairs, sealants, and a waterproof membrane system were applied to the top side. All the steel members in the lower level were sandblasted and painted. The electrical and light fixtures were also updated.