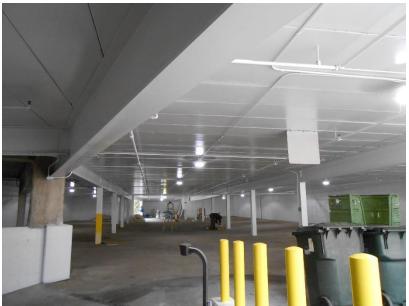

**Project Superintendent**: Joe Mascio

**Project Description:** In the Spring of 2013, Bella Vista Suites hired J.Gill to perform concrete repairs to the resort parking structure. The lower level was experiencing severe corrosion on the steel beams and columns supporting the upper parking deck. Miscellaneous concrete repairs, sealants, and a waterproof membrane system were applied to the top side. All the steel members in the lower level were sandblasted and painted. The electrical and light fixtures were also updated.