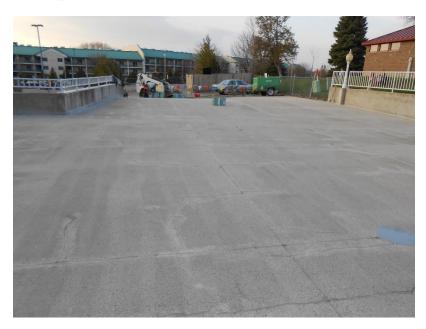

**Project Superintendent**: Joe Mascio

**Project Description:** In the Spring of 2013, Bella Vista Suites hired J.Gill to perform concrete repairs to the resort parking structure. The lower level was experiencing severe corrosion on the steel beams and columns supporting the upper parking deck. Miscellaneous concrete repairs, sealants, and a waterproof membrane system were applied to the top side. All the steel members in the lower level were sandblasted and painted. The electrical and light fixtures were also updated.