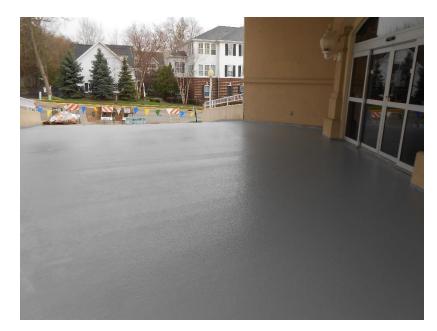

**Project Superintendent**: Joe Mascio

**Project Description:** In the Spring of 2013, Bella Vista Suites hired J.Gill to perform concrete repairs to the resort parking structure. The lower level was experiencing severe corrosion on the steel beams and columns supporting the upper parking deck. Miscellaneous concrete repairs, sealants, and a waterproof membrane system were applied to the top side. All the steel members in the lower level were sandblasted and painted. The electrical and light fixtures were also updated.