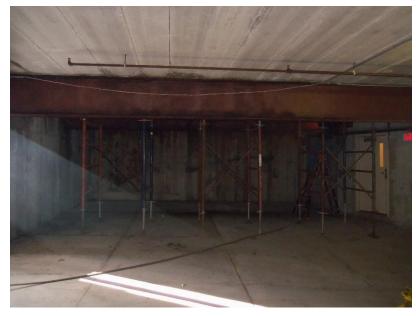

**Project Superintendent**: Joe Mascio

**Project Description:** In the Spring of 2013, Bella Vista Suites hired J.Gill to perform concrete repairs to the resort parking structure. The lower level was experiencing severe corrosion on the steel beams and columns supporting the upper parking deck. Miscellaneous concrete repairs, sealants, and a waterproof membrane system were applied to the top side. All the steel members in the lower level were sandblasted and painted. The electrical and light fixtures were also updated.