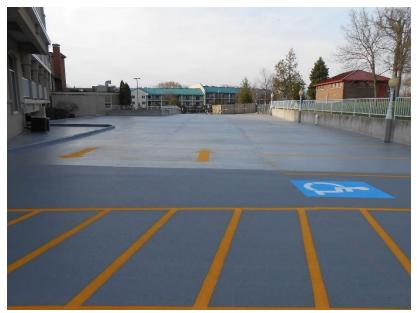

**Project Superintendent**: Joe Mascio

**Project Description:** In the Spring of 2013, Bella Vista Suites hired J.Gill to perform concrete repairs to the resort parking structure. The lower level was experiencing severe corrosion on the steel beams and columns supporting the upper parking deck. Miscellaneous concrete repairs, sealants, and a waterproof membrane system were applied to the top side. All the steel members in the lower level were sandblasted and painted. The electrical and light fixtures were also updated.