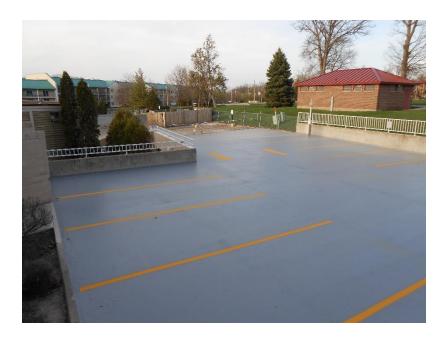

**Project Superintendent**: Joe Mascio

**Project Description:** In the Spring of 2013, Bella Vista Suites hired J.Gill to perform concrete repairs to the resort parking structure. The lower level was experiencing severe corrosion on the steel beams and columns supporting the upper parking deck. Miscellaneous concrete repairs, sealants, and a waterproof membrane system were applied to the top side. All the steel members in the lower level were sandblasted and painted. The electrical and light fixtures were also updated.