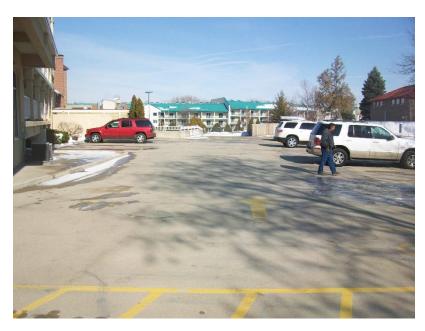

**Project Superintendent**: Joe Mascio

**Project Description:** In the Spring of 2013, Bella Vista Suites hired J.Gill to perform concrete repairs to the resort parking structure. The lower level was experiencing severe corrosion on the steel beams and columns supporting the upper parking deck. Miscellaneous concrete repairs, sealants, and a waterproof membrane system were applied to the top side. All the steel members in the lower level were sandblasted and painted. The electrical and light fixtures were also updated.