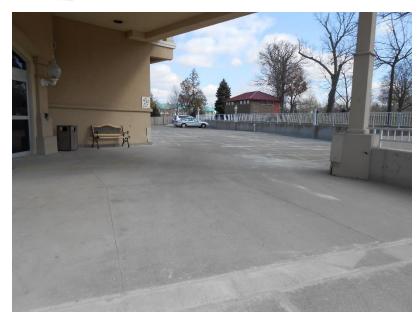

**Project Superintendent**: Joe Mascio

**Project Description:** In the Spring of 2013, Bella Vista Suites hired J.Gill to perform concrete repairs to the resort parking structure. The lower level was experiencing severe corrosion on the steel beams and columns supporting the upper parking deck. Miscellaneous concrete repairs, sealants, and a waterproof membrane system were applied to the top side. All the steel members in the lower level were sandblasted and painted. The electrical and light fixtures were also updated.