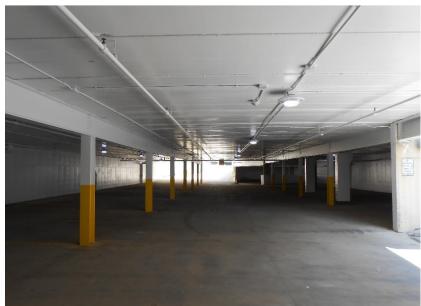

**Project Superintendent**: Joe Mascio

**Project Description:** In the Spring of 2013, Bella Vista Suites hired J.Gill to perform concrete repairs to the resort parking structure. The lower level was experiencing severe corrosion on the steel beams and columns supporting the upper parking deck. Miscellaneous concrete repairs, sealants, and a waterproof membrane system were applied to the top side. All the steel members in the lower level were sandblasted and painted. The electrical and light fixtures were also updated.