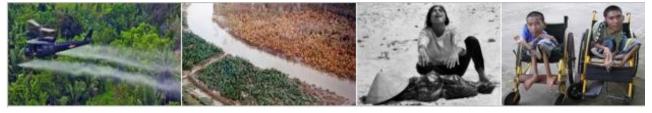

Background: During the US invasion of (South-East Asia). The US Military ordered the develop & usage of Herbicides (Agent-Orange), a weapon of 'Mass -Destruction ' of Vegetation & Eco-system. Removing foliage made it easier from the air to gun down fleeing children, women & livestock. The poisoned ecosystem led to mutations. Result birth-defects sick people & animals,...

Each process needs millions of liter of water. The Water has toxic chemicals & sand added. During the process methane gas (increses Global warming) & toxic chemicals pollute nearby groundwater. Drinking this water has resulted in cases of neurological, sensory & respiratory damage to humans & animals..

Waste fluid is left in above ground puddles to evaporate. Releasing volatile organic compounds into the atmosphere, contaminating air, creating ground level ozone & acid rain. This results in unhealthy livestock, crops, fruit & shriveling inedible pasture, ... Residents complain of fatigue, nausea, headaches & worse.