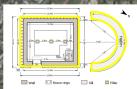

# 'MASONS'

**Bless Our Work** 

Alluded to having Right eye blinded in Angelic Conflict with Arch Angel Michael.

Ancient occult symbol spells out "MASON"

**2016** yards

The House of the Temple hollows the same blueprint of the Kaaba layout of a square main section or building with adjacent rounded arc to its side. This study suggests that the years from the White House to the Masonic Temple correlated to years of time.

Broken Sauare WESTWARD