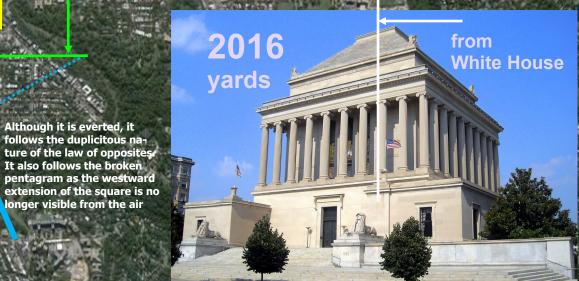

# 'MASONS'

**Bless Our Work** 

Alluded to having Right eye blinded in Angelic Conflict with Arch Angel Michael.

Ancient occult symbol spells out "MASON"

**2016** yards

The House of the Temple hollows the same blueprint of the Kaaba layout of a square main section or building with adjacent rounded arc to its side. This study suggests that the years from the White House to the Masonic Temple correlated to years of time.

= year 2016 as in 5776 Year of Light

Although it is everted, it

It also follows the broken

This illustration suggests that the floor plan of the Oval Office is layout in a the similar Masonic signature of the unfinished pyramid of 13 steps with the 14th corresponding the capstone that is to descend from a portal or gateway. The number 13 is associated with rebellion and all that is vile.