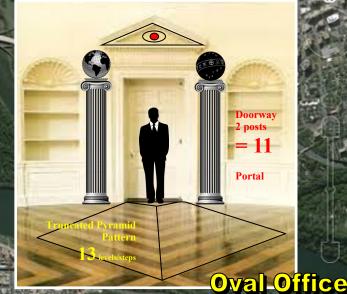

= year 2016 as in 5776 Year of Light

Although it is everted, it

It also follows the broken

This illustration suggests that the floor plan of the Oval Office is layout in a the similar Masonic signature of the unfinished pyramid of 13 steps with the 14th corresponding the capstone that is to descend from a portal or gateway. The number 13 is associated with rebellion and all that is vile.

The House of the Temple has the classic unfinished pyramid as seen then their Dollar bill with the hovering Eye of Lucifer as the pyramidion. The comin down truncated pyramid is set atop the Cube of Saturn