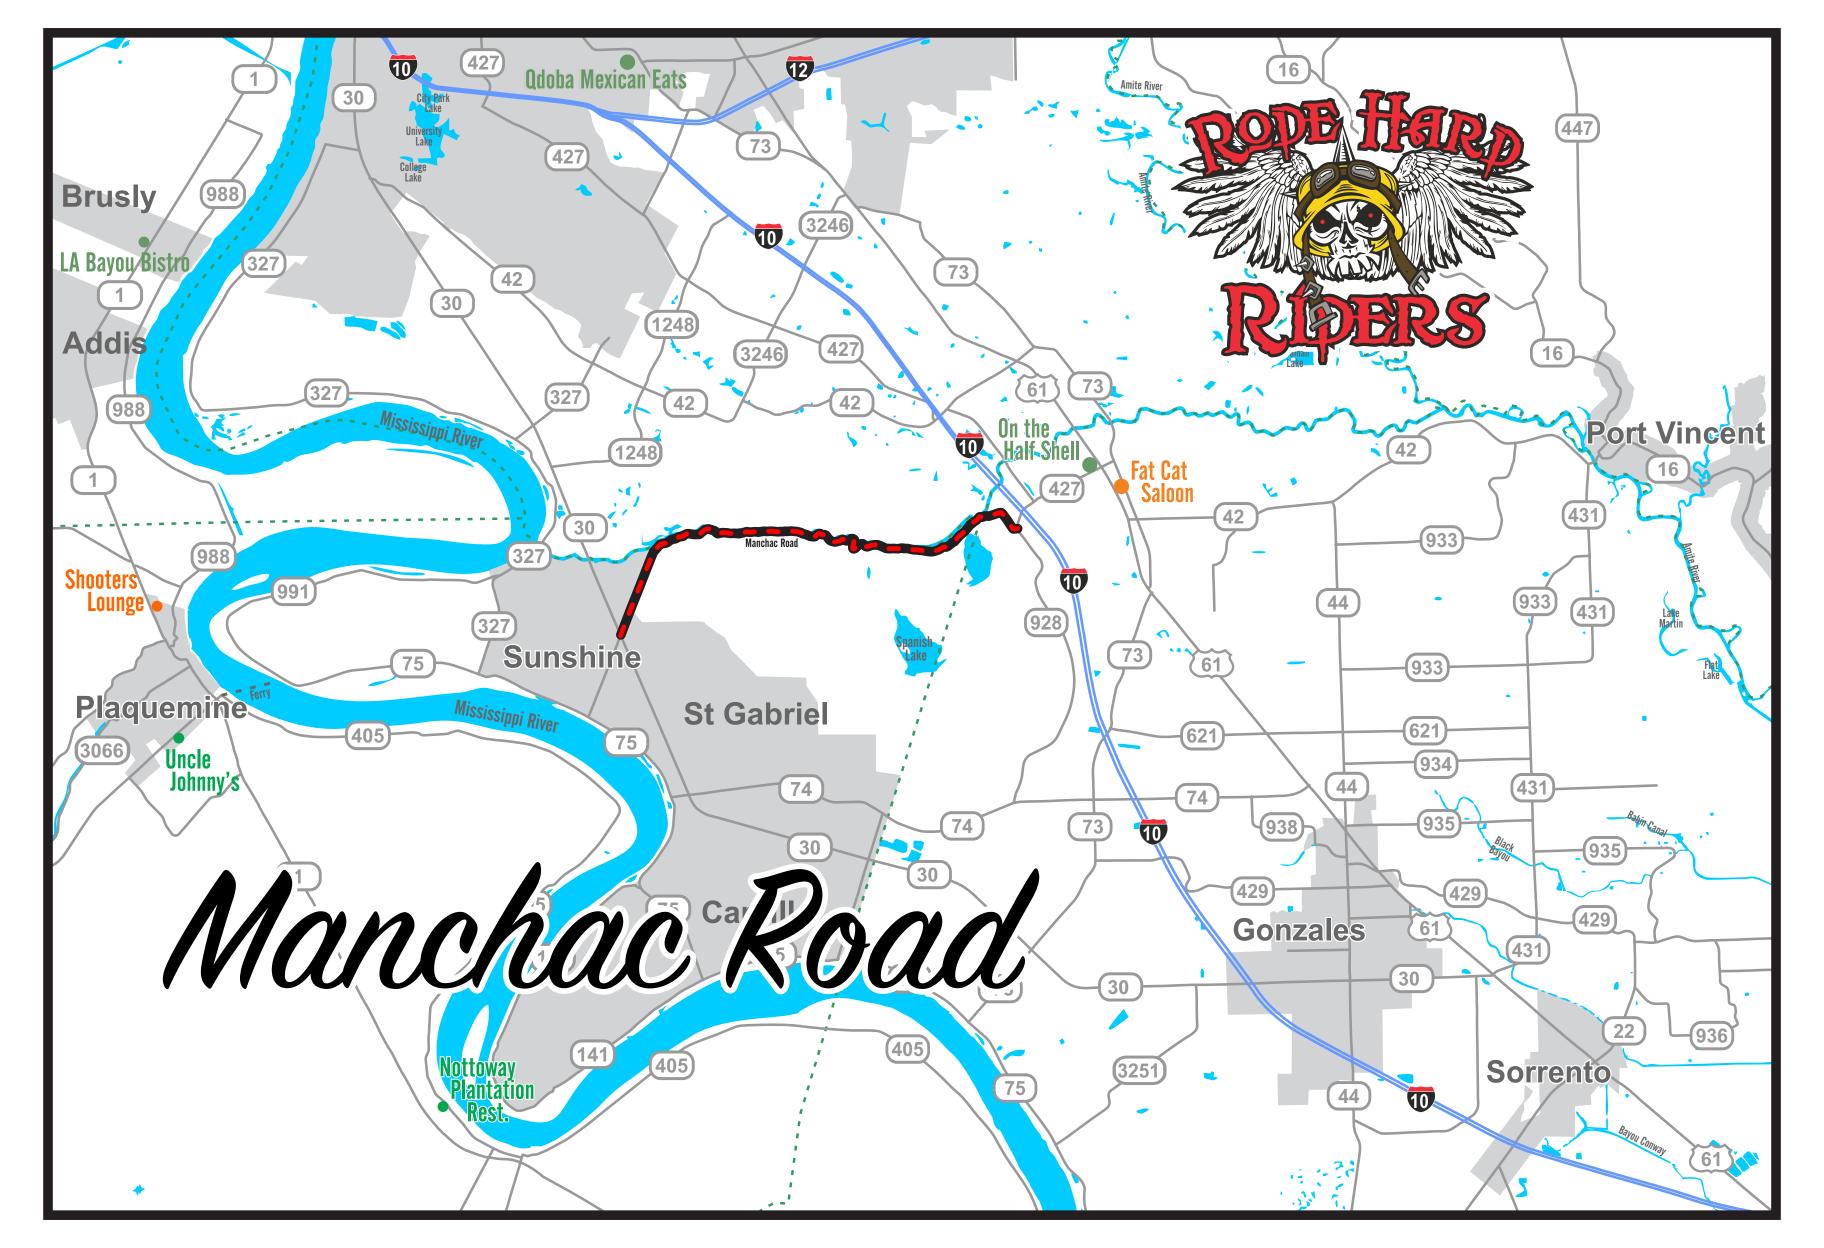

## **Manchac Road**

| Map area:               | Submitted by:                                                                    | Date submitted:                  |  |
|-------------------------|----------------------------------------------------------------------------------|----------------------------------|--|
| F                       | Ed & Debbie Oubre                                                                | 3/27/2023                        |  |
| Road/Hwy's included:    | Road/Route description:                                                          |                                  |  |
| Manchac Road            | A lot of really nice curves, the road surface was good and the scenery was nice. |                                  |  |
| Route/Road length:      | Ride Time:                                                                       | Parish(s)                        |  |
| 7.3 miles               | 14 minutes                                                                       | Iberville                        |  |
| West point:             | LA-30 near St Gabriel, LA                                                        |                                  |  |
| East point:             | LA-928 near Prairieville, LA                                                     |                                  |  |
| Fat Cat Saloon          | 2.5 miles from East end of route                                                 |                                  |  |
| Restaurants on route    |                                                                                  |                                  |  |
| On The Half Shell       | 1.6 miles f                                                                      | 1.6 miles from East end of route |  |
| RHR<br>Bars<br>on route |                                                                                  |                                  |  |
| on r                    |                                                                                  |                                  |  |
|                         |                                                                                  |                                  |  |

## **Comments:**

Probably the the most curves per mile of any Louisiana road I have travelled. The speed limit is 20 MPH but for me it was worth risking a ticket to have some fun.