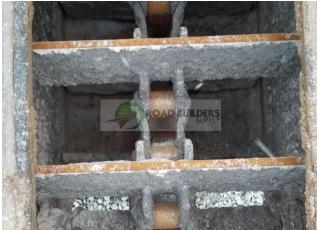

## Used Equipment: DS022RBS Gencor 81' 400 TPH Portable Drag Slat

- Gencor 32"x81' Portable Asphalt Drag Slat
- 1993 Manufacture
- 400 TPH
- 75 HP Motor
- Reducer Ratio: 20.41

- All equipment subject to prior sale.
- RSB strives to ensure the accuracy of all listings, but all listings are "as-is, where-is," with no implied warranty.
- All buyers are encouraged to inspect equipment personally to verify accuracy.
- All information contained in this listing sheet is confidential. It is the property of RBS and is not to be shared.
- Road Builders Supply, LLC accepts no liability for the accuracy of the above listing.