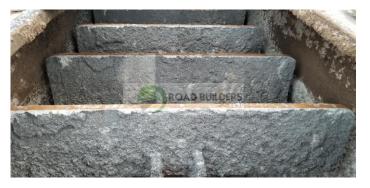

## Used Equipment: DS022RBS Gencor 81' 400 TPH Portable Drag Slat

- Gencor 32"x81' Portable Asphalt Drag Slat
- 1993 Manufacture
- 400 TPH
- 75 HP Motor
- Reducer Ratio: 20.41

- All equipment subject to prior sale.
- RSB strives to ensure the accuracy of all listings, but all listings are "as-is, where-is," with no implied warranty.
- All buyers are encouraged to inspect equipment personally to verify accuracy.
- All information contained in this listing sheet is confidential. It is the property of RBS and is not to be shared.
- Road Builders Supply, LLC accepts no liability for the accuracy of the above listing.