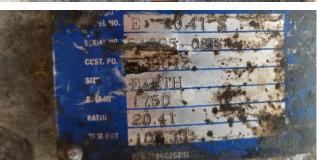

## Used Equipment: DS022RBS Gencor 81' 400 TPH Portable Drag Slat

- Gencor 32"x81' Portable Asphalt Drag Slat
- 1993 Manufacture
- 400 TPH
- 75 HP Motor
- Reducer Ratio: 20.41

- All equipment subject to prior sale.
- RSB strives to ensure the accuracy of all listings, but all listings are "as-is, where-is," with no implied warranty.
- All buyers are encouraged to inspect equipment personally to verify accuracy.
- All information contained in this listing sheet is confidential. It is the property of RBS and is not to be shared.
- Road Builders Supply, LLC accepts no liability for the accuracy of the above listing.