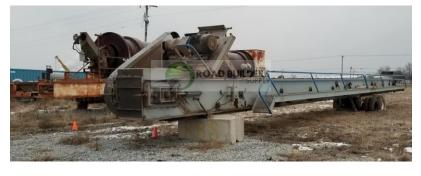

## Used Equipment: DS022RBS Gencor 81' 400 TPH Portable Drag Slat

- Gencor 32"x81' Portable Asphalt Drag Slat
- 1993 Manufacture
- 400 TPH
- 75 HP Motor
- Reducer Ratio: 20.41

- All equipment subject to prior sale.
- RSB strives to ensure the accuracy of all listings, but all listings are "as-is, where-is," with no implied warranty.
- All buyers are encouraged to inspect equipment personally to verify accuracy.
- All information contained in this listing sheet is confidential. It is the property of RBS and is not to be shared.
- Road Builders Supply, LLC accepts no liability for the accuracy of the above listing.