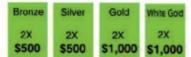

## EARN UP TO \$ 11,000 EXTRA RANK BONUS

Bronze Silver Gold White Gold Platinum Diamond Emerald 2X 2X \$500 \$500 \$1,000 \$1,000 \$1,000 \$5,000 \$2,000

**X4** 

Enroll with a 1000 PV \* Dis 52 Cycles of Enrollment