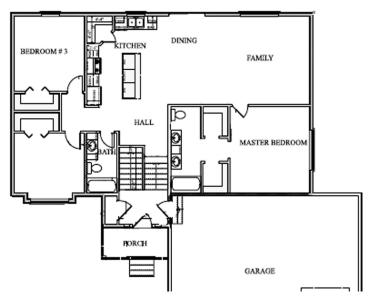

## PROPERTY FEATURES

- \* Split Level Style
- \* 3 Car Garage
- \* 3 5 Bedrooms
- \* 2 3 Bathrooms
- \* 1555.5 sq ft Main Level
- \* 1507.5 sq ft Basement Level
- \* Unfinished Basement

- Yaulted Ceilings
- \* Open Concept Living Area
- \* High Quality Cabinets
- \* Large Kitchen Island
- \* Family Friendly Neighborhood
- \* 1+ acre lot
- \* High Quality Finishes Throughout