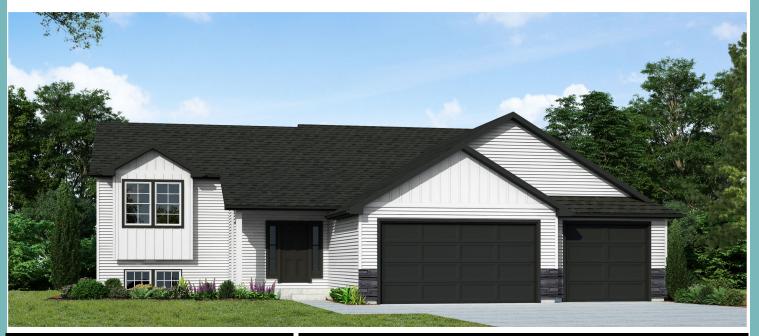

Starting at:

\$440,000.00

13670 HAWTHORN LOOP NW

## PROPERTY FEATURES

- \* Split Level Style
- \* 3 Car Garage
- \* 3 5 Bedrooms
- \* 2 3 Bathrooms
- \* 1555.5 sq ft Main Level
- \* 1507.5 sq ft Basement Level
- \* Unfinished Basement

- Yaulted Ceilings
- \* Open Concept Living Area
- \* High Quality Cabinets
- \* Large Kitchen Island
- \* Family Friendly Neighborhood
- \* 1+ acre lot
- \* High Quality Finishes Throughout