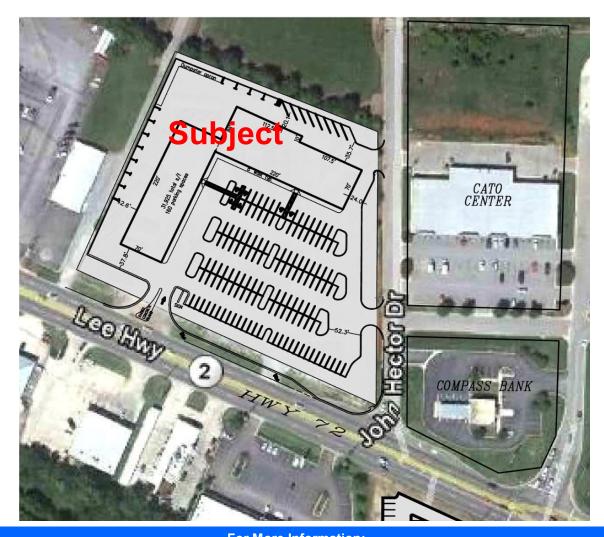

## MING ENTERPRISES

BILL MING COMMERCIAL REAL ESTATE

Location: Intersection of Hwy 72 and John Hector Drive Athens, AL 35613 (Adjacent to Wal Mart Supercenter)

## FOR LEASE Call for Rates & Terms

Project: Athens Shoppes

Type: Shopping Center - 5,050 SF Available

Athens Shoppes is a 32,000 SF shopping center fronting Hwy 72 directly beside the main entrance to the Wal-Mart Supercenter. This Wal-Mart is one of the "top performers" among its North Alabama stores. The project is over 85% leased, anchored by Dollar Tree, Firehouse Subs, Great Clips, Herbs & More, Covington Credit, and Luxury Nails. The property is located in the center of the community's retail corridor including national retailers such as Cato, Hibbett, Best Way, Verizon, Dollar General, Rent-A-Center, Staples, Zaxby's, GameStop, Shoe Dept, Rue 21 and Pizza Hut.

The project is adjacent to a signalized intersection with the highest daily traffic count on Hwy 72 of 37,100 vehicles. This retail corridor has no vacancies, a testament to the strength of the area and the viability of the traffic generated from the Wal-Mart Supercenter. The property offers a very desirable location in a growing market benefiting from the unparalleled strength of being in the "shadow" of a Wal-Mart Supercenter. This retail sector serves a primary trade area of about 10 miles including the city limits of Athens, AL, the eastern and western boundaries of Limestone County, and southern Tennessee 15 miles to the north with easy access from Interstate 65 just one mile east of the property.