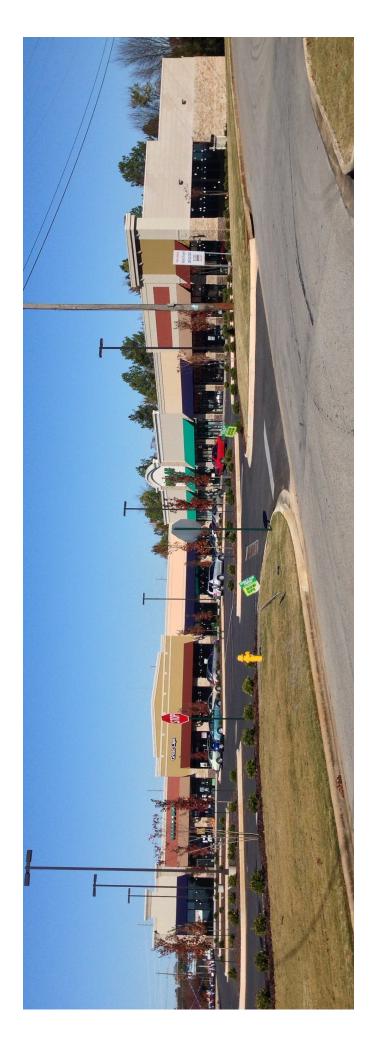

## FOR LEASE Call for Rates & Terms

Project: Athens Shoppes

Type: Shopping Center - 5,050 SF Available

Athens Shoppes is a 32,000 SF shopping center fronting Hwy 72 directly beside the main entrance to the Wal-Mart Supercenter. This Wal-Mart is one of the "top performers" among its North Alabama stores. The project is over 85% leased, anchored by Dollar Tree, Firehouse Subs, Great Clips, Herbs & More, Covington Credit, and Luxury Nails. The property is located in the center of the community's retail corridor including national retailers such as Cato, Hibbett, Best Way, Verizon, Dollar General, Rent-A-Center, Staples, Zaxby's, GameStop, Shoe Dept, Rue 21 and Pizza Hut.

The project is adjacent to a signalized intersection with the highest daily traffic count on Hwy 72 of 37,100 vehicles. This retail corridor has no vacancies, a testament to the strength of the area and the viability of the traffic generated from the Wal-Mart Supercenter. The property offers a very desirable location in a growing market benefiting from the unparalleled strength of being in the "shadow" of a Wal-Mart Supercenter. This retail sector serves a primary trade area of about 10 miles including the city limits of Athens, AL, the eastern and western boundaries of Limestone County, and southern Tennessee 15 miles to the north with easy access from Interstate 65 just one mile east of the property.