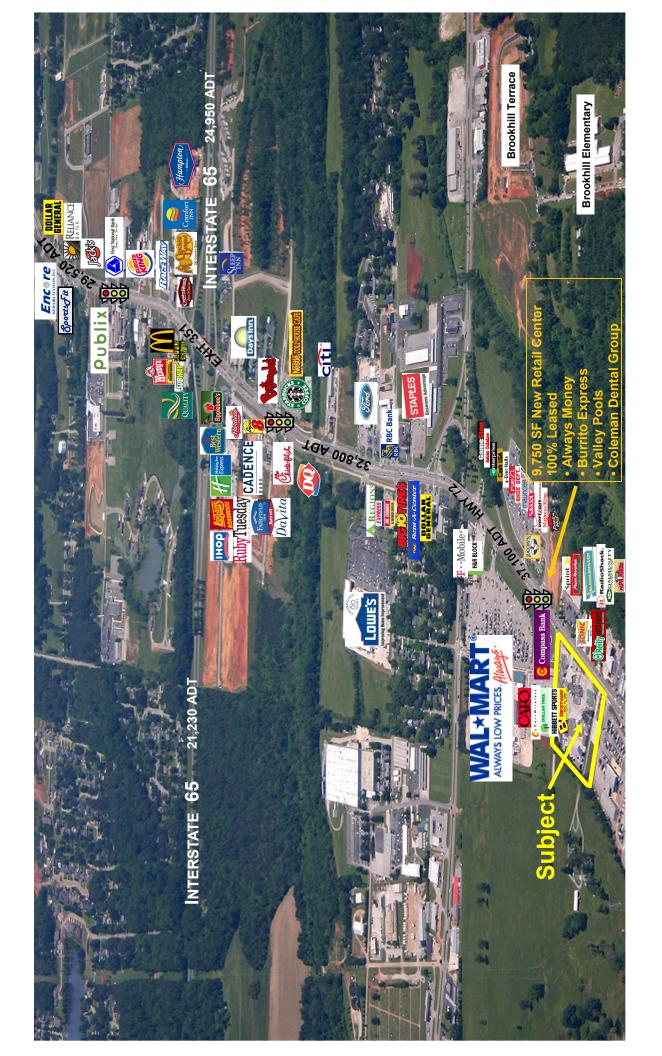

## FOR LEASE Call for Rates & Terms

Project: Athens Shoppes

Type: Shopping Center - 5,050 SF Available

Athens Shoppes is a 32,000 SF shopping center fronting Hwy 72 directly beside the main entrance to the Wal-Mart Supercenter. This Wal-Mart is one of the "top performers" among its North Alabama stores. The project is over 85% leased, anchored by Dollar Tree, Firehouse Subs, Great Clips, Herbs & More, Covington Credit, and Luxury Nails. The property is located in the center of the community's retail corridor including national retailers such as Cato, Hibbett, Best Way, Verizon, Dollar General, Rent-A-Center, Staples, Zaxby's, GameStop, Shoe Dept, Rue 21 and Pizza Hut.

The project is adjacent to a signalized intersection with the highest daily traffic count on Hwy 72 of 37,100 vehicles. This retail corridor has no vacancies, a testament to the strength of the area and the viability of the traffic generated from the Wal-Mart Supercenter. The property offers a very desirable location in a growing market benefiting from the unparalleled strength of being in the "shadow" of a Wal-Mart Supercenter. This retail sector serves a primary trade area of about 10 miles including the city limits of Athens, AL, the eastern and western boundaries of Limestone County, and southern Tennessee 15 miles to the north with easy access from Interstate 65 just one mile east of the property.