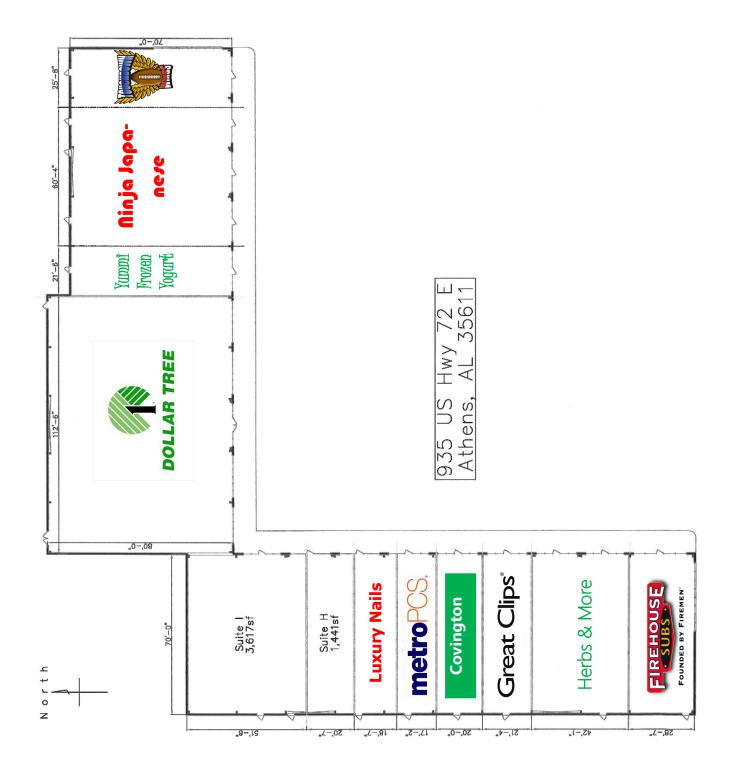

## FOR LEASE Call for Rates & Terms

Project: Athens Shoppes

Type: Shopping Center - 5,050 SF Available

Athens Shoppes is a 32,000 SF shopping center fronting Hwy 72 directly beside the main entrance to the Wal-Mart Supercenter. This Wal-Mart is one of the "top performers" among its North Alabama stores. The project is over 85% leased, anchored by Dollar Tree, Firehouse Subs, Great Clips, Herbs & More, Covington Credit, and Luxury Nails. The property is located in the center of the community's retail corridor including national retailers such as Cato, Hibbett, Best Way, Verizon, Dollar General, Rent-A-Center, Staples, Zaxby's, GameStop, Shoe Dept, Rue 21 and Pizza Hut.