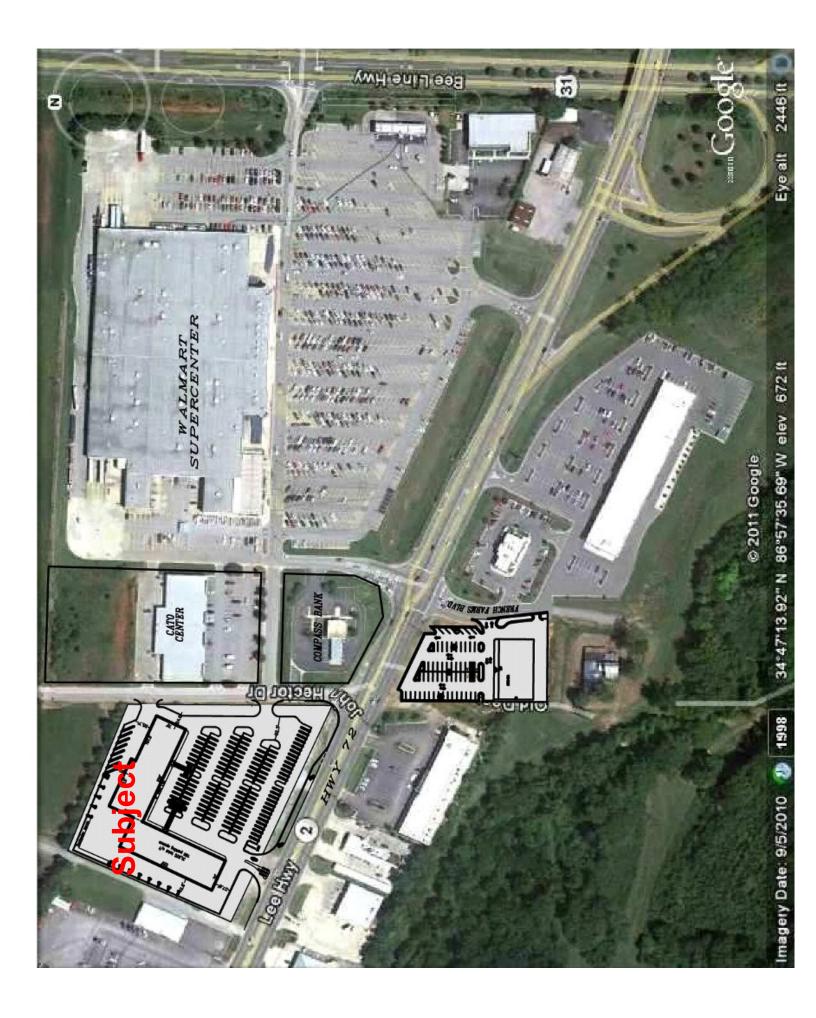

## MING ENTERPRISES

BILL MING COMMERCIAL REAL ESTATE

Location: Intersection of Hwy 72 and John Hector Drive Athens, AL 35613 (Adjacent to Wal Mart Supercenter)

## FOR LEASE Call for Rates & Terms

Project: Athens Shoppes

Type: Shopping Center - 5,050 SF Available

Athens Shoppes is a 32,000 SF shopping center fronting Hwy 72 directly beside the main entrance to the Wal-Mart Supercenter. This Wal-Mart is one of the "top performers" among its North Alabama stores. The project is over 85% leased, anchored by Dollar Tree, Firehouse Subs, Great Clips, Herbs & More, Covington Credit, and Luxury Nails. The property is located in the center of the community's retail corridor including national retailers such as Cato, Hibbett, Best Way, Verizon, Dollar General, Rent-A-Center, Staples, Zaxby's, GameStop, Shoe Dept, Rue 21 and Pizza Hut.

The project is adjacent to a signalized intersection with the highest daily traffic count on Hwy 72 of 37,100 vehicles. This retail corridor has no vacancies, a testament to the strength of the area and the viability of the traffic generated from the Wal-Mart Supercenter. The property offers a very desirable location in a growing market benefiting from the unparalleled strength of being in the "shadow" of a Wal-Mart Supercenter. This retail sector serves a primary trade area of about 10 miles including the city limits of Athens, AL, the eastern and western boundaries of Limestone County, and southern Tennessee 15 miles to the north with easy access from Interstate 65 just one mile east of the property.