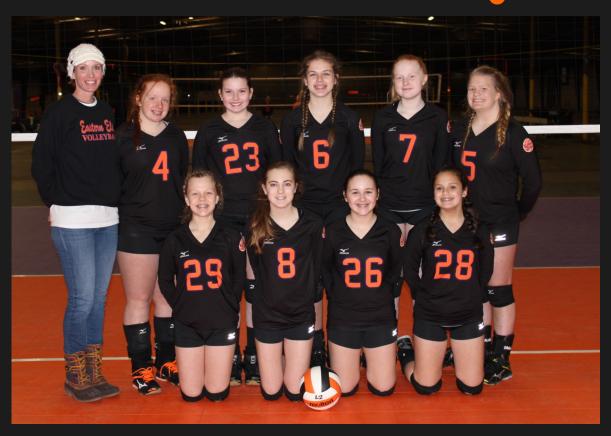

## Eastern Elite - 14 Orange

| Jersey# | Player's Name    | Position | Height | School                       |
|---------|------------------|----------|--------|------------------------------|
| 4       | Stella Borders   | S        | 5. 5"  | Forest Hills Middle School   |
| 5       | Kaylee Bulla     | OPP      | 5' 5"  | Norwayne Middle School       |
| 6       | Lanie Croft      | M        | 5' 7"  | North Johnston Middle School |
| 7       | Emily Raines     | ОН       | 5' 6"  | Swift Creek Middle School    |
| 8       | Parker Faircloth | OPP      | 5' 5"  | Wayne Country Day School     |
| 23      | Joelle Williams  | M        | 5' 5"  | North Johnston Middle School |
| 26      | Hannah Jones     | S        | 5' 3"  | Wayne Christian School       |
| 27      | Dantzler Bonner  | ОН       | 5' 6"  | Wayne School of Engineering  |
| 28      | Cori Appell      | L        | 5' 2"  | North Johnston Middle School |
| 29      | Abbie Fortson    | DS       | 5' 1"  | North Johnston Middle School |

**Head Coach: Beth Shook** 

**Assistant Coach: Jordan Loreman**