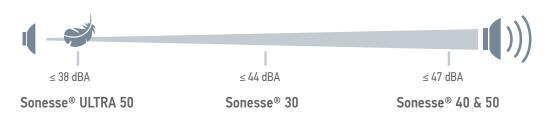

## Power of Silence in AC and DC

The Sonesse<sup>®</sup> range of motors are rated according to their quietness. The volume scale below designates the motor's level of sound output. Somfy<sup>®</sup> reliability

\*Sound Level: According to standards ISO 3741 NF 31022 in dBA ref 1pW at nominal torque without end product.