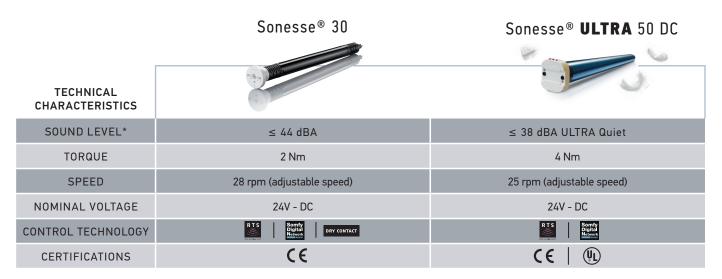

## Technical specifications of the Sonesse® range — DC

\*Sound Level: According to standards ISO 3741 NF 31022 in dBA ref 1pW at nominal torque without end product.