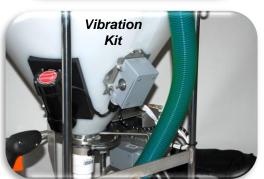

- Up to 250 LB Capacity Polyethylene Inductor Hopper
- All Stainless Steel Frame
- 10 foot hose with Cordura cover for abrasion protection
- Non clogging patented delivery system
  U.S. Patent #6,883,736 #7,080,961 #7,137,579 #7,337,992
- Sealed material storage to prevent material from becoming wet
- Up to 15 lbs. per minute fertilizer application rate. (Rate Varies per Material)
- Fully adjustable valve for varied rate of material delivery
- Vortex TR™ utilizes electronic On / Off flow control at delivery hose end, giving the operator the ability to be up to 10' from actual unit
- Remote switching option separates the valve on/off control from the delivery hose. This allows for variable hose length.
- Non clogging delivery system
- Extension tubes included for longer delivery pattern
- 11 foot long granular material delivery hose
- Use Vortex TR<sup>TM</sup> in a utility vehicle or pickup truck
- Will apply mini prill, standard prill and large pellets
- Easy to use one person operation
- 12 Volt Vibration kit is standard to insure even flow of material in humid conditions or with dusty material
- Ships Fully Assembled Ready to Work
  Dimensions: 36"L x 19"W x 46"H / Unit Weight Approx. 110lbs
- Option: Vortex TRE w/Electronic Rate Controller
  Electronic timed control, allows the ability to deliver measured amounts of material or manual operation for standard application