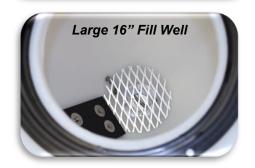

ching option separates the valve on/off control from the delivery hose. This allows for variable hose length.
- Non clogging delivery system
- Extension tubes included for longer delivery pattern
- 11 foot long granular material delivery hose
- Use Vortex TR<sup>TM</sup> in a utility vehicle or pickup truck
- Will apply mini prill, standard prill and large pellets
- Easy to use one person operation
- 12 Volt Vibration kit is standard to insure even flow of material in humid conditions or with dusty material
- Ships Fully Assembled Ready to Work
  Dimensions: 36"L x 19"W x 46"H / Unit Weight Approx. 110lbs
- Option: Vortex TRE w/Electronic Rate Controller
  Electronic timed control, allows the ability to deliver measured amounts of material or manual operation for standard application