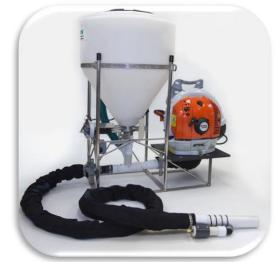

- Up to 250 LB Capacity Polyethylene Inductor Hopper
- All Stainless Steel Frame
- 10 foot hose with Cordura cover for abrasion protection
- Non clogging patented delivery system
  U.S. Patent #6,883,736 #7,080,961 #7,137,579 #7,337,992
- Sealed material storage to prevent material from becoming wet
- Up to 15 lbs. per minute fertilizer application rate. (Rate Varies per Material)
- Fully adjustable valve for varied rate of material delivery
- Vortex TR™ utilizes electronic On / Off flow control at delivery hose end, giving the operator the ability to be up to 10' from actual unit
- Remote switching option separates the valve on/off control from the delivery hose. This allows for variable hose length.
- Non clogging delivery system
- Extension tubes included for longer delivery pattern
- 11 foot long granular material delivery hose
- Use Vortex TR<sup>TM</sup> in a utility vehicle or pickup truck
- Will apply mini prill, standard prill and large pellets
- Easy to use one person operation
- 12 Volt Vibration kit is standard to insure even flow of material in humid conditions or with dusty material
- Ships Fully Assembled Ready to Work
  Dimensions: 36"L x 19"W x 46"H / Unit Weight Approx. 110lbs
- Option: Vortex TRE w/Electronic Rate Controller
  Electronic timed control, allows the ability to deliver measured amounts of material or manual operation for standard application