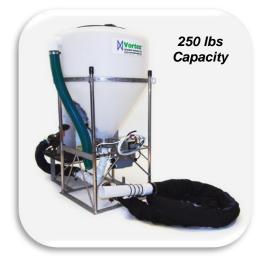

- Up to 250 LB Capacity Polyethylene Inductor Hopper
- All Stainless Steel Frame
- 10 foot hose with Cordura cover for abrasion protection
- Non clogging patented delivery system
  U.S. Patent #6,883,736 #7,080,961 #7,137,579 #7,337,992
- Sealed material storage to prevent material from becoming wet
- Up to 15 lbs. per minute fertilizer application rate. (Rate Varies per Material)
- Fully adjustable valve for varied rate of material delivery
- Vortex TR™ utilizes electronic On / Off flow control at delivery hose end, giving the operator the ability to be up to 10' from actual unit
- Remote switching option separates the valve on/off control from the delivery hose. This allows for variable hose length.
- Non clogging delivery system
- Extension tubes included for longer delivery pattern
- 11 foot long granular material delivery hose
- Use Vortex TR<sup>TM</sup> in a utility vehicle or pickup truck
- Will apply mini prill, standard prill and large pellets
- Easy to use one person operation
- 12 Volt Vibration kit is standard to insure even flow of material in humid conditions or with dusty material
- Ships Fully Assembled Ready to Work
  Dimensions: 36"L x 19"W x 46"H / Unit Weight Approx. 110lbs
- Option: Vortex TRE w/Electronic Rate Controller
  Electronic timed control, allows the ability to deliver measured amounts of material or manual operation for standard application