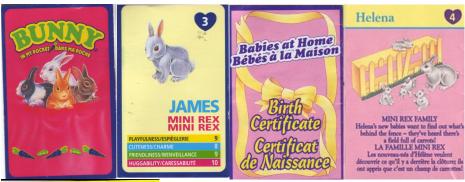

### Bunny in my Pocket Type C cards - USA issue 3-4 Issued in sets only

## Bunny in my Pocket Type D cards - USA issue 5, 7 7 birth certificate only

### Bunny in my Pocket Type E cards - Canadian issue 5, 7 7 birth certificate only

Needed