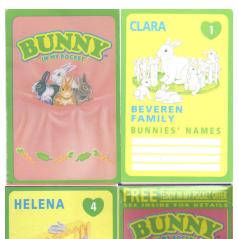

#### **Bunny in my Pocket Type A cards - UK issue 1-4**













#### **Bunny in my Pocket Type B cards - UK issue 5**



### Bunny in my Pocket Type C cards - USA issue 3-4 Issued in sets only



## Bunny in my Pocket Type D cards - USA issue 5, 7 7 birth certificate only



### Bunny in my Pocket Type E cards - Canadian issue 5, 7 7 birth certificate only



Needed

## Bunny in my Pocket Type F cards - Canadian issue 3, 4, 6 6 birth certificate only (part of Baby Surprise series)

Needed





Needed

#### Bunny in my Pocket Type G cards - USA issue 2 Part of the Baby Surprise series. Hasbro issues.



## Bunny in my Pocket Type H cards - UK issue 7 Birth certificate only



# Bunny in my Pocket Type I cards - UK issue 6 Birth certificate only (part of Baby Surprise series)



# Bunny in my Pocket Type J cards - USA issue 6 Birth certificat