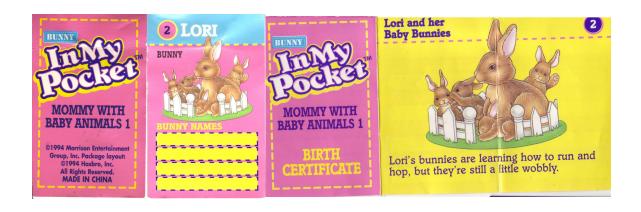

#### **Bunny in my Pocket Type A cards - UK issue 1-4**













#### **Bunny in my Pocket Type B cards - UK issue 5**



### Bunny in my Pocket Type C cards - USA issue 3-4 Issued in sets only



## Bunny in my Pocket Type D cards - USA issue 5, 7 7 birth certificate only



### Bunny in my Pocket Type E cards - Canadian issue 5, 7 7 birth certificate only



Needed

## Bunny in my Pocket Type F cards - Canadian issue 3, 4, 6 6 birth certificate only (part of Baby Surprise series)

Needed





Needed

#### Bunny in my Pocket Type G cards - USA issue 2 Part of the Baby Surprise series. Hasbro issues.



## Bunny in my Pocket Type H cards - UK issue 7 Birth certificate only



# Bunny in my Pocket Type I cards - UK issue 6 Birth certificate only (part of Baby Surprise series)



# Bunny in my Pocket Type J cards - USA issue 6 Birth certificate only (part of Baby Surprise series)



# Bunny in my Pocket Type K cards - Finland issue 6 Birth certificate only (part of Baby Surprise series)



Needed