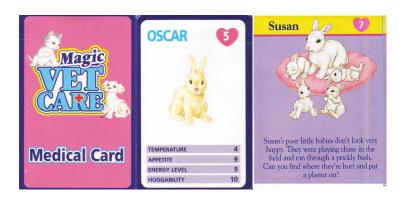

#### **Bunny in my Pocket Type A cards - UK issue 1-4**













#### **Bunny in my Pocket Type B cards - UK issue 5**



### Bunny in my Pocket Type C cards - USA issue 3-4 Issued in sets only



## Bunny in my Pocket Type D cards - USA issue 5, 7 7 birth certificate only



### Bunny in my Pocket Type E cards - Canadian issue 5, 7 7 birth certificate only



Needed

## Bunny in my Pocket Type F cards - Canadian issue 3, 4, 6 6 birth certificate only (part of Baby Surprise series)

Needed





Needed

#### Bunny in my Pocket Type G cards - USA issue 2 Part of the Baby Surprise series. Hasbro issues.



## Bunny in my Pocket Type H cards - UK issue 7 Birth certificate only



# Bunny in my Pocket Type I cards - UK issue 6 Birth certificate only (part of Baby Surprise series)



# Bunny in my Pocket Type J cards - USA issue 6 Birth certificate only (part of Baby Surprise series)



# Bunny in my Pocket Type K cards - Finland issue 6 Birth certificate only (part of Baby Surprise series)



Needed