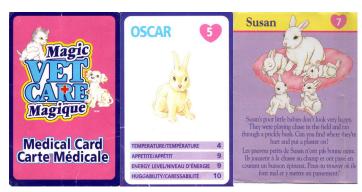

#### **Bunny in my Pocket Type A cards - UK issue 1-4**













#### **Bunny in my Pocket Type B cards - UK issue 5**



### Bunny in my Pocket Type C cards - USA issue 3-4 Issued in sets only



## Bunny in my Pocket Type D cards - USA issue 5, 7 7 birth certificate only



### Bunny in my Pocket Type E cards - Canadian issue 5, 7 7 birth certificate only



Needed

## Bunny in my Pocket Type F cards - Canadian issue 3, 4, 6 6 birth certificate only (part of Baby Surprise series)

Needed





Needed

#### Bunny in my Pocket Type G cards - USA issue 2 Part of the Baby Surprise series. Hasbro issues.



## Bunny in my Pocket Type H cards - UK issue 7 Birth certificate only



# Bunny in my Pocket Type I cards - UK issue 6 Birth certificate only (part of Baby Surprise series)



# Bunny in my Pocket Type J cards - USA issue 6 Birth certificate only (part of Baby Surprise series)



# Bunny in my Pocket Type K cards - Finland issue 6 Birth certificate only (part of Baby Surprise series)



Needed