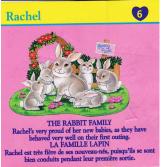

## Bunny in my Pocket Type F cards - Canadian issue 3, 4, 6 6 birth certificate only (part of Baby Surprise series)

Needed

Needed