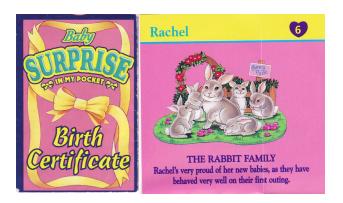

## Bunny in my Pocket Type F cards - Canadian issue 3, 4, 6 6 birth certificate only (part of Baby Surprise series)

Needed

Needed