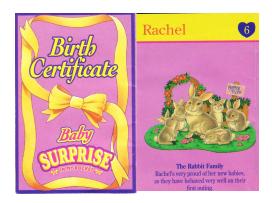

#### Bunny in my Pocket Type G cards - USA issue 2 Part of the Baby Surprise series. Hasbro issues.