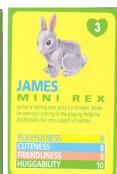

#### **Bunny in my Pocket Type A cards - UK issue 1-4**













#### **Bunny in my Pocket Type B cards - UK issue 5**



### Bunny in my Pocket Type C cards - USA issue 3-4 Issued in sets only



## Bunny in my Pocket Type D cards - USA issue 5, 7 7 birth certificate only



### Bunny in my Pocket Type E cards - Canadian issue 5, 7 7 birth certificate only



Needed

## Bunny in my Pocket Type F cards - Canadian issue 3, 4, 6 6 birth certificate only (part of Baby Surprise series)

Needed





Needed

#### Bunny in my Pocket Type G cards - USA issue 2 Part of the Baby Surprise series. Hasbro issues.



## Bunny in my Pocket Type H cards - UK issue 7 Birth certificate only



# Bunny in my Pocket Type I cards - UK issue 6 Birth certificate only (part of Baby Surprise series)



# Bunny in my Pocket Type J cards - USA issue 6 Birth certificate only (