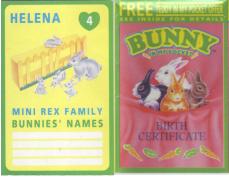

#### **Bunny in my Pocket Type A cards - UK issue 1-4**













#### **Bunny in my Pocket Type B cards - UK issue 5**



### Bunny in my Pocket Type C cards - USA issue 3-4 Issued in sets only



## Bunny in my Pocket Type D cards - USA issue 5, 7 7 birth certificate only



### Bunny in my Pocket Type E cards - Canadian issue 5, 7 7 birth certificate only



Needed

## Bunny in my Pocket Type F cards - Canadian issue 3, 4, 6 6 birth certificate only (part of Baby Surprise series)

Needed





Needed

#### Bunny in my Pocket Type G cards - USA issue 2 Part of the Baby Surprise series. Hasbro issues.



## Bunny in my Pocket Type H cards - UK issue 7 Birth certificate only



# Bunny in my Pocket Type I cards - UK issue 6 Birth certificate only (part of Baby Surprise series)



# Bunny in my Pocket Type J cards - USA issue 6 Birth certificate only (pa