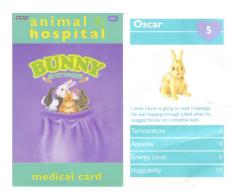

#### **Bunny in my Pocket Type A cards - UK issue 1-4**













#### **Bunny in my Pocket Type B cards - UK issue 5**



### Bunny in my Pocket Type C cards - USA issue 3-4 Issued in sets only



## Bunny in my Pocket Type D cards - USA issue 5, 7 7 birth certificate only



### Bunny in my Pocket Type E cards - Canadian issue 5, 7 7 birth certificate only



Needed

## Bunny in my Pocket Type F cards - Canadian issue 3, 4, 6 6 birth certificate only (part of Baby Surprise series)

Needed





Needed

#### Bunny in my Pocket Type G cards - USA issue 2 Part of the Baby Surprise series. Hasbro issues.



## Bunny in my Pocket Type H cards - UK issue 7 Birth certificate only



# Bunny in my Pocket Type I cards - UK issue 6 Birth certificate only (part of Baby Surprise series)



# Bunny in my Pocket Type J cards - USA issue 6 Birth certificate only (part of Baby Surprise series)



# Bunny in my Pocket Type