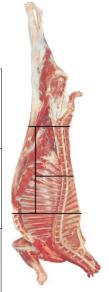

## Featuring Local Alberta Beef & Lam B

Cut From 100% Genuine Local Alberta Dry aged Beef. 1 Hind & 1 Front (Avg. 250-300 lbs.)

Cut, Wrapped, Frozen & Boxed \$4.59/lb.; Uncut \$3.99/lb

SPLIT SIDE OF BEEF -(Half Hind and Half Front)

#### FRONT OF BEEF

Rib, Chuck, & Brisket (Avg. 130-160 lbs.).

Cut, Wrapped, Frozen & Boxed \$4.29/lb. Uncut \$3.89/lb

#### HIND OF BEEF

Hip, Long Loin, & Flank (Avg. 110-140 lbs.).

Cut, Wrapped, Frozen & Boxed \$4.79/lb. Uncut \$4.09/lb

side for more

retail prices

Price is based on weight before cutting. Price includes cutting, Brown paper freezer wrapping, boxing, and freezing. Custom Beef slaughter also available. Call for current rates & slaughter booking. Custom Beef Slaughter is \$130.00/head; cut & wrap cost: 0.89/lb.