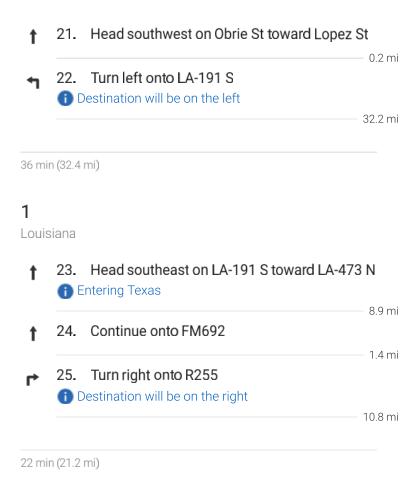

#### 7

Louisiana

| 1 | 18.        | Head southwest on LA-174 W toward LA-191        | S           |
|---|------------|-------------------------------------------------|-------------|
| _ | 10         | Turn left at the 1st cross street onto LA-191 S | 269 ft      |
| ٦ | 13.        |                                                 | 1<br>4.2 mi |
| 4 | 20.        | Turn left onto Obrie St                         |             |
|   | <b>6</b> D | Destination will be on the left                 |             |
|   |            |                                                 | 0.2 mi      |
|   |            |                                                 |             |