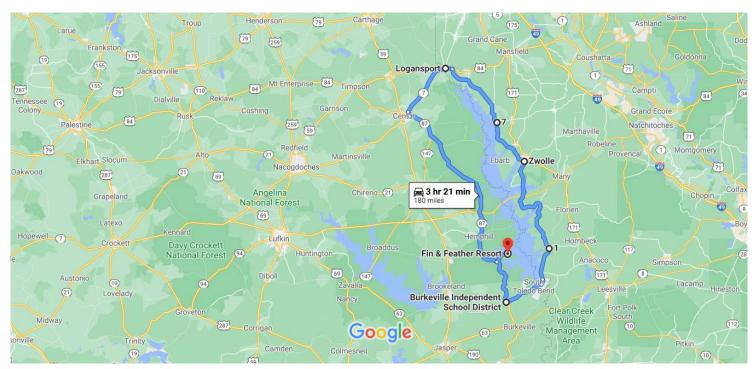

#### Fin & Feather Resort to Fin & Feather Resort

Drive 180 miles, 3 hr 21 min

Map data ©2021 Google 10 mi ⊾

#### Fin & Feather Resort

245 Fin and Feather Dr, Hemphill, TX 75948

#### Follow FM 2928 W to State Hwy 87 N

| 1  | 1. | Head southwest on Price Dr toward Fin and Feather Dr | (4.2 mi)             |
|----|----|------------------------------------------------------|----------------------|
| 4  | 2. | Turn left onto Fin and Feather Dr                    | - 0.1 mi             |
| Γ* | 3. | Turn right onto FM 2928 W                            | — 417 ft<br>– 4.0 mi |
|    |    |                                                      |                      |

| Follo    | w St | ate Hwy 87 N and TX-7 E to Main St in Logansport |
|----------|------|--------------------------------------------------|
| <b>L</b> | 4.   | Turn right onto State Hwy 87 N                   |
| Ļ        | 5.   | Turn right onto TX-500 Loop N                    |
| Γ*       | 6.   | Turn right onto TX-7 E                           |
| t        | _    | Continue onto US-84 E Entering Louisiana         |

2.4 mi

| 4          | 8. Turn left onto LA-5 N    |            |
|------------|-----------------------------|------------|
| 4          | 9. Turn left onto Marie St  | ——— 197 ft |
| Ļ          | 10. Turn right onto Oak St  | 0.1 mi     |
| <b>L</b>   | 11. Turn right onto LA-5 S  | 377 ft     |
| <b>r</b> * | 12. Turn right onto Main St | ——— 0.1 mi |
|            |                             | ——— 59 ft  |
| 1 hr 2     | 1 min (72.4 mi)             |            |

### Logansport

Louisiana 71049

| 1  | 13.    | Head west on Main St toward N 7th St           |                      |
|----|--------|------------------------------------------------|----------------------|
| 4  | 14.    | Turn left onto Marshall Rd                     | - 0.2 mi             |
| 4  | 15.    | Turn left at the 1st cross street onto U.S. 84 | - 318 ft<br><b>E</b> |
| Γ* | 16.    | Turn right onto LA-191 S                       | - 2.2 mi             |
| •  | 17.    | Turn left onto LA-174 E                        | 20.1 mi              |
| Ċ  | 0      | Destination will be on the left                | - 269 ft             |
|    | /0.0.6 |                                                |                      |

26 min (22.6 mi)

#### 7

Louisiana

| 1 | 18.        | Head southwest on LA-174 W toward LA-191        | S           |
|---|------------|-------------------------------------------------|-------------|
| _ | 10         | Turn left at the 1st cross street onto LA-191 S | 269 ft      |
| ٦ | 13.        |                                                 | 1<br>4.2 mi |
| 4 | 20.        | Turn left onto Obrie St                         |             |
|   | <b>6</b> D | Destination will be on the left                 |             |
|   |            |                                                 | 0.2 mi      |
|   |            |                                                 |             |

16 min (14.4 mi)

#### Zwolle

Louisiana 71486

#### Burkeville Independent School District

Texas