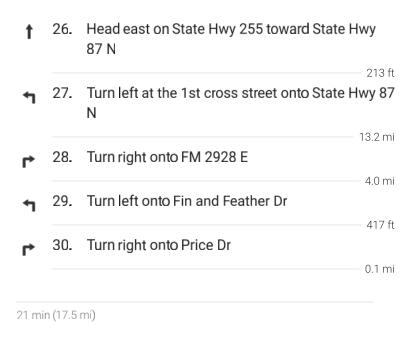

#### Follow FM 2928 W to State Hwy 87 N

| 1  | 1. | Head southwest on Price Dr toward Fin and Feather Dr | (4.2 mi)             |
|----|----|------------------------------------------------------|----------------------|
| 4  | 2. | Turn left onto Fin and Feather Dr                    | - 0.1 mi             |
| Γ* | 3. | Turn right onto FM 2928 W                            | — 417 ft<br>– 4.0 mi |
|    |    |                                                      |                      |

| Follo    | w St | ate Hwy 87 N and TX-7 E to Main St in Logansport |
|----------|------|--------------------------------------------------|
| <b>L</b> | 4.   | Turn right onto State Hwy 87 N                   |
| Ļ        | 5.   | Turn right onto TX-500 Loop N                    |
| Γ*       | 6.   | Turn right onto TX-7 E                           |
| t        | _    | Continue onto US-84 E Entering Louisiana         |