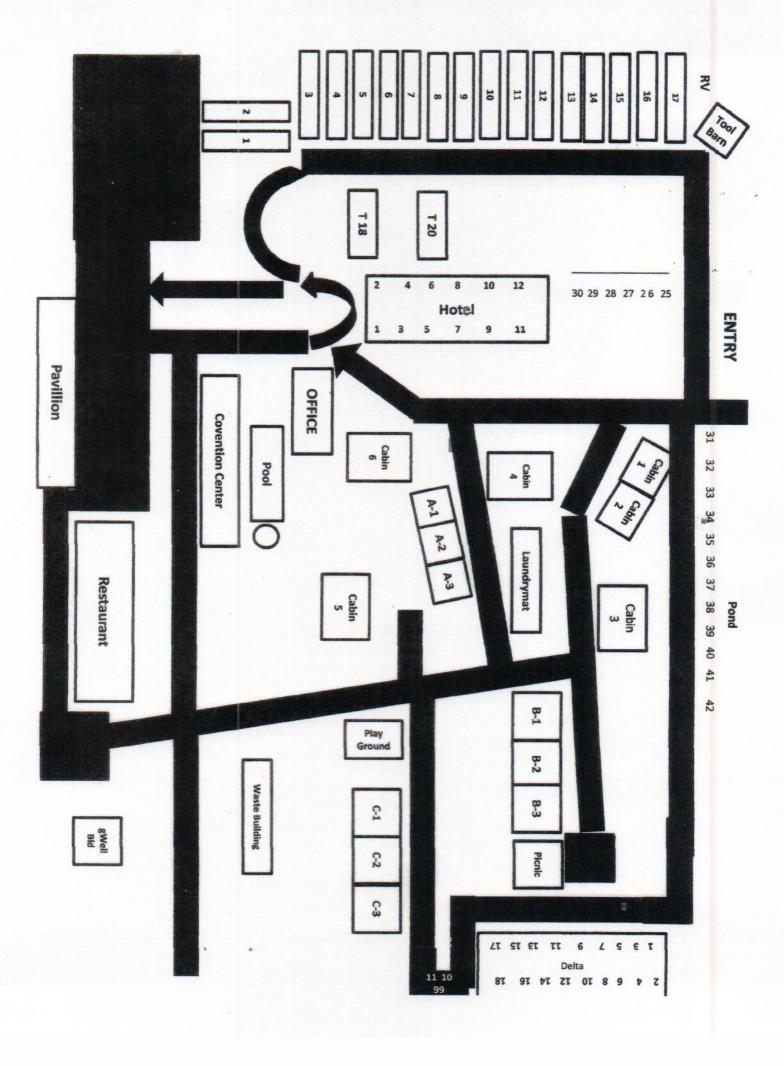

### RHR Trip Planning

| Team Name                                       | e: [   | Fuc   | owee T                      | ribe        |              | Team Members:             |             | Stephanie Comeaux<br>Obbie Oubre                              |
|-------------------------------------------------|--------|-------|-----------------------------|-------------|--------------|---------------------------|-------------|---------------------------------------------------------------|
| Event Name                                      | e: [   | Fin   | & Feat                      | her Road T  | rip          |                           |             |                                                               |
| Date<br>Submitted:                              |        |       | 3/12/:                      | 21          |              |                           |             |                                                               |
| Event Duration: Three                           |        |       | Three <sup>-</sup>          | Day Road T  | rip          |                           |             | One Day Run Two Day Road Trip Three Day Road Trip             |
| Month/Day<br>or Season:                         |        | Mem   | orial D                     | ay Or Labor | · Day Wknds. |                           | ın event sı | nappen on a certain date<br>uch as a Rally or Festival. Or if |
| Destination:                                    | : [    | Fin   | & Feat                      | ner Resort  |              |                           | •           | Restaurant<br>Event (Rally, Festival, etc.)                   |
| Address:                                        | 24     | 15 Fi | 1 & Fe <i>o</i>             | ther Drive  |              |                           | •           | City or Town Attraction                                       |
| Hemphill                                        | , TX · | 7594  | 18                          |             |              |                           |             | Attraction                                                    |
| Accommodations: Same as above Phone: (877) 217- |        |       | 77) 217-7999                |             |              |                           |             |                                                               |
| Address:                                        |        |       |                             |             |              |                           |             |                                                               |
| Starting<br>Point:                              | 141    | 8 NC  | y Trav<br>orth Po<br>A 7057 |             |              | Ending _<br>Point: _<br>- | To be de    | termined                                                      |
| MILAGE:<br>Day 1:                               | 159 v  | miles |                             |             | •            | "Day 1" Box on            | •           | overnight (two day road trip                                  |
| Day 2:                                          | 180    | miles | ,                           | Commer      | •            |                           |             |                                                               |
| Day 3: 1                                        | 160 V  | Miles |                             |             |              |                           |             |                                                               |
| Point of Inte                                   | erest  | Stop  |                             | Music and d |              | /enience store <i>o</i>   |             | lounge, swimming pool, live                                   |
|                                                 |        |       | _                           |             |              |                           |             |                                                               |
|                                                 |        |       |                             |             |              |                           |             |                                                               |

### **CABINS**

Our cabin units have one or two bedrooms, large living room areas, and spacious kitchens! We have cabins that sleep 2, 4, and 6 people.

Call us to find out the availability today!

Each cabin includes:
Full Kitchen - Private Patio - BBQ Grill - Satellite TV - Wireless Internet

### DELTA MOTEL

The Delta Motel accommodations offer large, clean, comfortable rooms with two Queen beds in each room, full bath, and coffee maker.

Call us to find out the availability today!

Each room includes:

### MOTEL

Our motel style accommodations offer large, clean, comfortable rooms with two double-sized beds, full bath, and coffee maker.

Call us to find out the availability today!

Each room includes:

Refrigerator - Microwave - Satellite TV - Wireless Internet

## TRI-PLEXES

Our Triplexes consist of 3 units in one building. Each unit has two bedrooms with two double-sized beds in each room. These lodges also boast large living areas, spacious kitchens, and private decks facing down the hill with views into the beautiful Toledo Bend Lake. Call us to find out the availability today!

### PRICES & POLICIES

|               | Daily  | Weekly  | Sleeps | Beds                                 |
|---------------|--------|---------|--------|--------------------------------------|
| Motel         | \$95   | \$570   | 4      | 2 Full (1 bedroom)                   |
| Delta Motel   | \$105  | \$630   | 2-4    | 2 Queens/1 King (1 bedroom)          |
| Cabins 1 & 2  | \$125  | \$750   | 2      | 1 Full (1 bedroom)                   |
| Cabin 3       | \$185  | \$1,110 | 4-6    | 2 Queens/2 Twins (2 bedrooms)        |
| Cabin 5       | \$185  | \$1,110 | 4      | 2 Queens (2 bedrooms)                |
| Triplex Cabin | \$165  | \$990   | 6-8    | 4 Full or 1 King/2 Full (2 bedrooms) |
| Trailer 18    | \$175  | \$1,050 | 3-6    | 1 King/1Queen/1Full (3 bedrooms)     |
| RV Sites *    | \$49   | \$210   |        |                                      |
| Boat Slips *  | \$10   | \$50    |        |                                      |
| Pet Fee       | \$30 * |         |        |                                      |