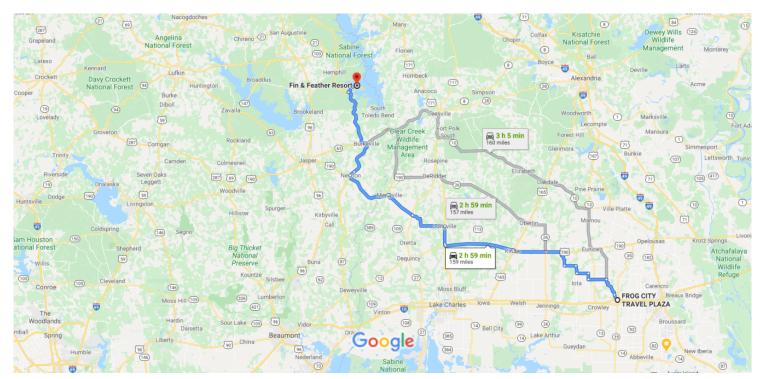

#### FROG CITY TRAVEL PLAZA to Fin & Feather Resort

Drive 159 miles, 2 h 59 min

Map data ©2020 Google, INEGI

10 mi ⊾

#### FROG CITY TRAVEL PLAZA

1418 N Polk St, Rayne, LA 70578

#### Take LA-367, Schultz Rd, LA-3067 W, LA-368 and LA-97 N to U.S. Hwy 190 W in Parish Governing Authority District 8

|   | ,  | ——————————————————————————————————————                                                                              | (32.2 mi)             |
|---|----|---------------------------------------------------------------------------------------------------------------------|-----------------------|
| 1 | 1. | Head northwest on N Polk St toward The Bl                                                                           | <b>vd</b><br>— 440 ft |
| Ļ | 0  | Turn right onto LA-35 N/LA-98 W/The Blvd<br>Continue to follow LA-35 N/LA-98 W<br>Pass by McDonald's (on the right) | 77011                 |
| 4 | 3. | Turn left onto LA-98 W/Roberts Cove Rd                                                                              | — 0.2 mi              |
| 1 | 4. | Continue straight onto LA-367                                                                                       | — 1.9 mi              |
| 4 | 5. | Turn left onto Schultz Rd                                                                                           | — 6.6 mi              |
| Ļ | 6. | Turn right onto LA-370 E                                                                                            | — 6.0 mi              |
| 4 | 7. | Turn left onto LA-3067 W                                                                                            | — 2.0 mi              |
| ₽ | 8. | Turn right onto LA-91 N                                                                                             | — 3.8 mi              |
|   |    |                                                                                                                     | — 2.7 mi              |

| 30/2020  | 0        | FROG CITY TRA  Turn left onto LA-368                                       | VEL PLAZA to              |
|----------|----------|----------------------------------------------------------------------------|---------------------------|
| 4        | 9.       | Turn left onto LA-308                                                      | 3.9 mi                    |
| r        | 10.      | Turn right onto LA-97 N                                                    | 0.51111                   |
|          |          |                                                                            | —— 5.1 mi                 |
| Conti    | nue      | on U.S. Hwy 190 W to Longville                                             |                           |
| 4        | 11.      |                                                                            | nin (46.0 mi)             |
| r        | 12.      | Turn right onto 8th St                                                     | —— 16.1 mi                |
| 4        | 13.      | Turn left onto 6th Ave/U.S. Hwy 190 W<br>Continue to follow U.S. Hwy 190 W | —— 0.4 mi                 |
| *        | 14.      | Turn right onto the ramp to De Ridder                                      | —— 22.8 mi                |
| *        | 15.      | Merge onto US-171 N/U.S. Hwy 190 W                                         | 0.6 mi                    |
|          |          |                                                                            | 6.1 mi                    |
| Follo    | w LA     | A-110 to U.S. Hwy 190 W in Merryville                                      | nin (24.8 mi)             |
| 4        | 16.      |                                                                            |                           |
| <b>L</b> | 17.      | Turn right onto LA-110/LA-27 N                                             | — 13.4 mi                 |
| 4        | 18.      | Turn left onto LA-110                                                      | —— 0.1 mi                 |
| 4        | 19.      | Turn left onto Hennigan St                                                 | —— 10.7 mi                |
| 1        | 20.      | Continue onto Filmore St                                                   | —— 0.3 mi                 |
| r        | 21.      | Turn right onto N 2nd St                                                   | —— 0.2 mi                 |
|          |          |                                                                            | 230 ft                    |
| Take     | Stat     | e Hwy 87 N to FM 2928 E in Sabine Count                                    | <b>y</b><br>nin (51.9 mi) |
| 4        | 22.<br>① |                                                                            | (01.51111)                |
| r        | 23.      | Turn right onto Court St                                                   | —— 16.6 mi                |
| r        | 24.      | Turn right onto State Hwy 87 N                                             | —— 1.8 mi                 |
|          |          |                                                                            | 33.5 mi                   |
|          |          |                                                                            |                           |

#### Follow FM 2928 E to Price Dr

| <b>L</b> | 25. | Turn right onto FM 2928 E         |            |
|----------|-----|-----------------------------------|------------|
| 4        | 26. | Turn left onto Fin and Feather Dr | 4.0 mi     |
| Ļ        | 27. | Turn right onto Price Dr          | ——— 417 ft |
|          |     |                                   | 0.1 mi     |

#### Fin & Feather Resort

245 Fin and Feather Dr, Hemphill, TX 75948

These directions are for planning purposes only. You may find that construction projects, traffic, weather, or other events may cause conditions to differ from the map results, and you should plan your route accordingly. You must obey all signs or notices regarding your route.