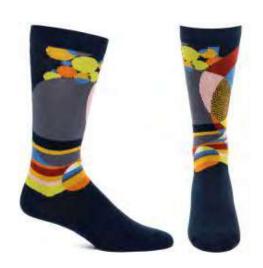

# THE ICONICS INSPIRED BY: WILLIWEAR

In 1976 designer Willi Smith and Laurie Mallet (Ozone Founder) created WilliWear.

The incredibly successful fashion line quickly changed and dominated the world of fashion.

WilliWear introduced the concept of innovative collaborations between artists, designers, and performers.

The brand redefined street wear fashion and invented Street Couture.

This capsule is inspired by the iconic deigns of WilliWear

Artwork: Willi and Laurie Go To India.

Drawn by Willi Smith