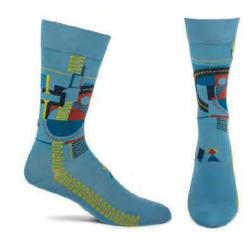

# **ICONICS 10**

WW18-19-L BLACK WHOLESALE \$9 MADE IN COLOMBIA

WW18-13-L

BLUE

WHOLESALE \$9

MADE IN COLOMBIA

The father of organic architecture meets The Art of Socks with Ozone's Frank Lloyd Wright Collection. Wright's work has literally built the way we build today, and we're excited to have his influence as the foundation for this collection.

In true Wright tradition, we began with geometric repetitions and added vibrant splashes of color, twisting, turning and contorting the originals into dazzling new sock designs.

This collection truly embodies Wright's philosophy of functional pieces that enhance the environment and the lives of the individuals using them. We hope these socks will do the same, adding comfort, style and geometric sophistication to your wardrobe.