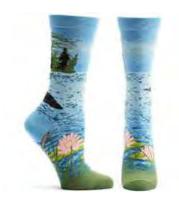

**GREAT WHITE SHARK** 

WC1279-14 NAVY #14 WHOLESALE: \$7 MADE IN: COLOMBIA

WC1239-13
BLUE #13
WHOLESALE: \$7
MADE IN:COLOMBIA

WC1259-07 RED #07 WHOLESALE: \$7 MADE IN: COLOMBIA

W1112-14 NAVY #14 WHOLESALE: \$7 MADE IN:COLOMBIA