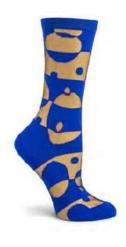

# **GLASS BALLOONS**

Adapted from an unpublished magazine cover. This abstract motif depicts colorful balloons rising into the sky

GLASS BALLOONS WOMENS

FLW503W-03\*
CREAM #03
WHOLESALE: \$7.75
MADE IN: COLOMBIA