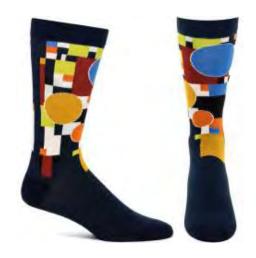

# **ICONICS 10**

WW18-19-L BLACK WHOLESALE \$9 MADE IN COLOMBIA

WW18-13-L

BLUE

WHOLESALE \$9

MADE IN COLOMBIA

The father of organic architecture meets The Art of Socks with Ozone's Frank Lloyd Wright Collection. Wright's work has literally built the way we build today, and we're excited to have his influence as the foundation for this collection.

In true Wright tradition, we began with geometric repetitions and added vibrant splashes of color, twisting, turning and contorting the originals into dazzling new sock designs.

This collection truly embodies Wright's philosophy of functional pieces that enhance the environment and the lives of the individuals using them. We hope these socks will do the same, adding comfort, style and geometric sophistication to your wardrobe.

# TREE OF LIFE

One of Wright's most famous motifs, this opus of symmetry is found in the Darwin D. Martin house and has been widely influential in art and architecture ever since