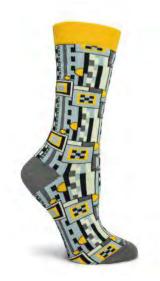

# **ICONICS 10**

WW18-19-L BLACK WHOLESALE \$9 MADE IN COLOMBIA

WW18-13-L

BLUE

WHOLESALE \$9

MADE IN COLOMBIA

The father of organic architecture meets The Art of Socks with Ozone's Frank Lloyd Wright Collection. Wright's work has literally built the way we build today, and we're excited to have his influence as the foundation for this collection.

In true Wright tradition, we began with geometric repetitions and added vibrant splashes of color, twisting, turning and contorting the originals into dazzling new sock designs.

This collection truly embodies Wright's philosophy of functional pieces that enhance the environment and the lives of the individuals using them. We hope these socks will do the same, adding comfort, style and geometric sophistication to your wardrobe.