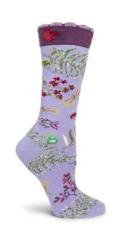

# WITCHES GARDEN & APOTHECARY

**POPPIES** 

WC1214-19 BLACK #19 WHOLESALE: \$7 MADE IN: COLOMBIA

# **ECHINACEA**

WC1215-19 BLACK #19 WHOLESALE: \$7 MADE IN: COLOMBIA

WC1218-19\* BLACK #19 WHOLESALE: \$7 MADE IN: COLOMBIA

# **PRIMROSE**

WC1217-19\* BLACK #19 WHOLESALE: \$7 MADE IN: COLOMBIA

MARIGOLD

WC1216-19 BLACK #19 WHOLESALE: \$7 MADE IN: COLOMBIA

**BIOLUMINESCENT SPORES** 

W1114-19 BLACK #19 WHOLESALE: \$7 MADE IN: COLOMBIA