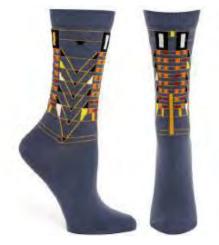

# TREE OF LIFE

One of Wright's most famous motifs, this opus of symmetry is found in the Darwin D. Martin house and has been widely influential in art and architecture ever since

# **WOMEN'S**

FLW001W-18
GREY #18
WHOLESALE: \$7.75
MADE IN: COLOMBIA

FLW001W-19
BLACK #19
WHOLESALE: \$7.75
MADE IN: COLOMBIA