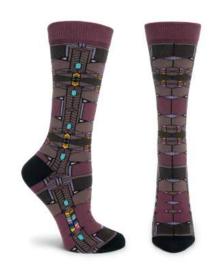

# **ICONICS 10**

WW18-19-L BLACK WHOLESALE \$9 MADE IN COLOMBIA

WW18-13-L

BLUE

WHOLESALE \$9

MADE IN COLOMBIA

The father of organic architecture meets The Art of Socks with Ozone's Frank Lloyd Wright Collection. Wright's work has literally built the way we build today, and we're excited to have his influence as the foundation for this collection.

In true Wright tradition, we began with geometric repetitions and added vibrant splashes of color, twisting, turning and contorting the originals into dazzling new sock designs.

This collection truly embodies Wright's philosophy of functional pieces that enhance the environment and the lives of the individuals using them. We hope these socks will do the same, adding comfort, style and geometric sophistication to your wardrobe.