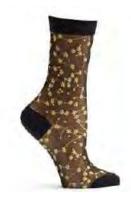

# TIBETAN FLOWERS LARGE

W150-14-L NAVY #14 WHOLESALE: \$7 MADE IN:COLOMBIA

WC1240-15 GREEN #15 WHOLESALE: \$7 MADE IN:COLOMBIA

GIRAFFE

SLOTH

WC1248-JP\*
YELLOW #JP
WHOLESALE: \$5.75
MADE IN:COLOMBIA

SOCTOPUS