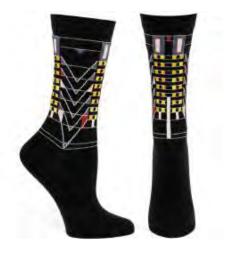

# TREE OF LIFE

One of Wright's most famous motifs, this opus of symmetry is found in the Darwin D. Martin house and has been widely influential in art and architecture ever since

# **MEN'S**

FLW001M-18
GREY #18
WHOLESALE: \$9
MADE IN: COLOMBIA

FLW001M-19
BLACK #19
WHOLESALE: \$9
MADE IN: COLOMBIA