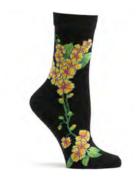

# **PRIMROSE**

WC1217-19\* BLACK #19 WHOLESALE: \$7 MADE IN: COLOMBIA

MARIGOLD

WC1216-19 BLACK #19 WHOLESALE: \$7 MADE IN: COLOMBIA

**BIOLUMINESCENT SPORES** 

W1114-19 BLACK #19 WHOLESALE: \$7 MADE IN: COLOMBIA