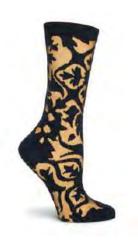

# TREE OF LIFE

One of Wright's most famous motifs, this opus of symmetry is found in the Darwin D. Martin house and has been widely influential in art and architecture ever since

# **WOMEN'S**

FLW001W-18
GREY #18
WHOLESALE: \$7.75
MADE IN: COLOMBIA

FLW001W-19
BLACK #19
WHOLESALE: \$7.75
MADE IN: COLOMBIA