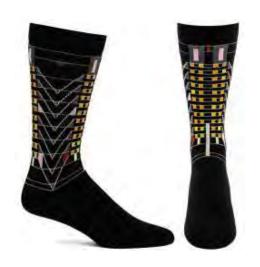

# TREE OF LIFE

One of Wright's most famous motifs, this opus of symmetry is found in the Darwin D. Martin house and has been widely influential in art and architecture ever since

# **MEN'S**

FLW001M-18
GREY #18
WHOLESALE: \$9
MADE IN: COLOMBIA

FLW001M-19
BLACK #19
WHOLESALE: \$9
MADE IN: COLOMBIA