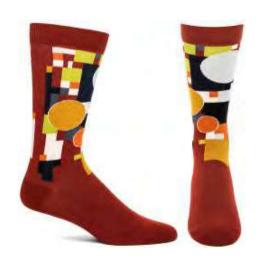

# **ICONICS 10**

WW18-19-L BLACK WHOLESALE \$9 MADE IN COLOMBIA

WW18-13-L

BLUE

WHOLESALE \$9

MADE IN COLOMBIA

The father of organic architecture meets The Art of Socks with Ozone's Frank Lloyd Wright Collection. Wright's work has literally built the way we build today, and we're excited to have his influence as the foundation for this collection.

In true Wright tradition, we began with geometric repetitions and added vibrant splashes of color, twisting, turning and contorting the originals into dazzling new sock designs.

This collection truly embodies Wright's philosophy of functional pieces that enhance the environment and the lives of the individuals using them. We hope these socks will do the same, adding comfort, style and geometric sophistication to your wardrobe.

# TREE OF LIFE

One of Wright's most famous motifs, this opus of symmetry is found in the Darwin D. Martin house and has been widely influential in art and architecture ever since