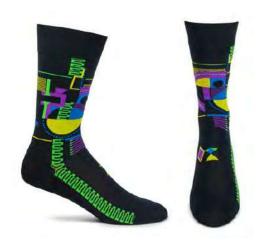

# THE ICONICS INSPIRED BY: WILLIWEAR

In 1976 designer Willi Smith and Laurie Mallet (Ozone Founder) created WilliWear.

The incredibly successful fashion line quickly changed and dominated the world of fashion.

WilliWear introduced the concept of innovative collaborations between artists, designers, and performers.

The brand redefined street wear fashion and invented Street Couture.

This capsule is inspired by the iconic deigns of WilliWear

Artwork: Willi and Laurie Go To India.

Drawn by Willi Smith