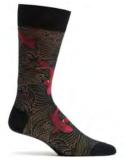

# **SAGUARO**

Originally designed as a series of Liberty Magazine covers the Saguaro design was considered too radical and never used. In the 1970's the design was translated into a stained glass window for the entrance of the Arizona Biltmore Resort. The piece entitled "Saguaro Forms and Cactus Flowers" is today one of Wright's most popular designs