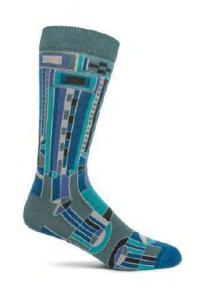

# **ICONICS 10**

WW18-19-L BLACK WHOLESALE \$9 MADE IN COLOMBIA

WW18-13-L

BLUE

WHOLESALE \$9

MADE IN COLOMBIA

The father of organic architecture meets The Art of Socks with Ozone's Frank Lloyd Wright Collection. Wright's work has literally built the way we build today, and we're excited to have his influence as the foundation for this collection.

In true Wright tradition, we began with geometric repetitions and added vibrant splashes of color, twisting, turning and contorting the originals into dazzling new sock designs.

This collection truly embodies Wright's philosophy of functional pieces that enhance the environment and the lives of the individuals using them. We hope these socks will do the same, adding comfort, style and geometric sophistication to your wardrobe.