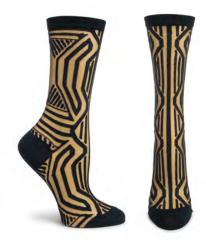

# **SAGUARO**

Originally designed as a series of Liberty Magazine covers the Saguaro design was considered too radical and never used. In the 1970's the design was translated into a stained glass window for the entrance of the Arizona Biltmore Resort. The piece entitled "Saguaro Forms and Cactus Flowers" is today one of Wright's most popular designs

# **WOMEN'S SAGUARO 1**

FLW006W-82
WINE #82
WHOLESALE: \$7.75
MADE IN: COLOMBIA

FLW006W-25
TURQUOISE #25
WHOLESALE: \$7.75
MADE IN: COLOMBIA

FLW006W-19
BLACK #19
WHOLESALE: \$7.75
MADE IN: COLOMBIA