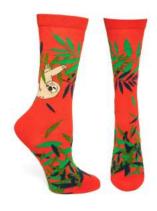

# TIBETAN FLOWERS LARGE

W150-14-L NAVY #14 WHOLESALE: \$7 MADE IN:COLOMBIA

WC1240-15 GREEN #15 WHOLESALE: \$7 MADE IN:COLOMBIA

GIRAFFE

SLOTH

WC1248-JP\*
YELLOW #JP
WHOLESALE: \$5.75
MADE IN:COLOMBIA

SOCTOPUS