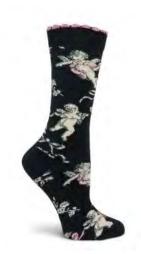

# THE ICONICS INSPIRED BY: WILLIWEAR

In 1976 designer Willi Smith and Laurie Mallet (Ozone Founder) created WilliWear.

The incredibly successful fashion line quickly changed and dominated the world of fashion.

WilliWear introduced the concept of innovative collaborations between artists, designers, and performers.

The brand redefined street wear fashion and invented Street Couture.

This capsule is inspired by the iconic deigns of WilliWear

Artwork: Willi and Laurie Go To India.

Drawn by Willi Smith