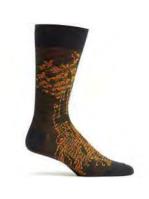

# TREE OF LIFE

One of Wright's most famous motifs, this opus of symmetry is found in the Darwin D. Martin house and has been widely influential in art and architecture ever since