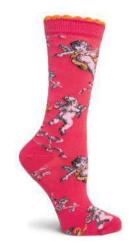

# THE ICONICS INSPIRED BY: WILLIWEAR

In 1976 designer Willi Smith and Laurie Mallet (Ozone Founder) created WilliWear.

The incredibly successful fashion line quickly changed and dominated the world of fashion.

WilliWear introduced the concept of innovative collaborations between artists, designers, and performers.

The brand redefined street wear fashion and invented Street Couture.

This capsule is inspired by the iconic deigns of WilliWear

Artwork: Willi and Laurie Go To India.

Drawn by Willi Smith