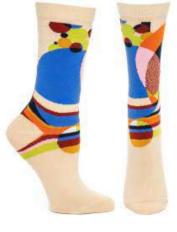

# THE ICONICS INSPIRED BY: WILLIWEAR

In 1976 designer Willi Smith and Laurie Mallet (Ozone Founder) created WilliWear.

The incredibly successful fashion line quickly changed and dominated the world of fashion.

WilliWear introduced the concept of innovative collaborations between artists, designers, and performers.

The brand redefined street wear fashion and invented Street Couture.

This capsule is inspired by the iconic deigns of WilliWear

Artwork: Willi and Laurie Go To India.

Drawn by Willi Smith