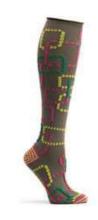

# NYC SUBWAY DOTS

5851 BLACK #19 WHOLESALE: \$9 MADE IN: COLOMBIA

CHICAGO SUBWAY MAP

**CIRCUIT BREAK** 

M996-19 BLACK #19 WHOLESALE: \$9 MADE IN:COLOMBIA

**BOSTON SUBWAY MAP** 

M998-19
BLACK #19
WHOLESALE: \$9
MADE IN:COLOMBIA

M997-19 BLACK #19 WHOLESALE: \$9 MADE IN:COLOMBIA

M985-18\* GREY #18 WHOLESALE: \$16 MADE IN: JAPAN

M985-14\* NAVY #14 WHOLESALE: \$16 MADE IN: JAPAN

MJ120-18\* GREY #18 WHOLESALE: \$16 MADE IN: JAPAN

MJ121-14 NAVY #14 WHOLESALE: \$19 MADE IN: JAPAN