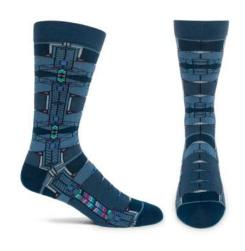

# **ICONICS 10**

WW18-19-L BLACK WHOLESALE \$9 MADE IN COLOMBIA

WW18-13-L

BLUE

WHOLESALE \$9

MADE IN COLOMBIA

The father of organic architecture meets The Art of Socks with Ozone's Frank Lloyd Wright Collection. Wright's work has literally built the way we build today, and we're excited to have his influence as the foundation for this collection.

In true Wright tradition, we began with geometric repetitions and added vibrant splashes of color, twisting, turning and contorting the originals into dazzling new sock designs.

This collection truly embodies Wright's philosophy of functional pieces that enhance the environment and the lives of the individuals using them. We hope these socks will do the same, adding comfort, style and geometric sophistication to your wardrobe.