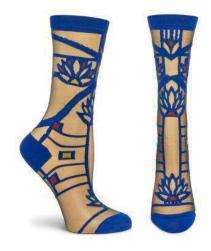

# TREE OF LIFE

One of Wright's most famous motifs, this opus of symmetry is found in the Darwin D. Martin house and has been widely influential in art and architecture ever since

# **WOMEN'S**

FLW001W-18
GREY #18
WHOLESALE: \$7.75
MADE IN: COLOMBIA

FLW001W-19
BLACK #19
WHOLESALE: \$7.75
MADE IN: COLOMBIA