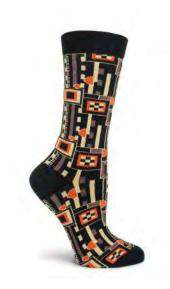

# **ICONICS 10**

WW18-19-L BLACK WHOLESALE \$9 MADE IN COLOMBIA

WW18-13-L

BLUE

WHOLESALE \$9

MADE IN COLOMBIA

The father of organic architecture meets The Art of Socks with Ozone's Frank Lloyd Wright Collection. Wright's work has literally built the way we build today, and we're excited to have his influence as the foundation for this collection.

In true Wright tradition, we began with geometric repetitions and added vibrant splashes of color, twisting, turning and contorting the originals into dazzling new sock designs.

This collection truly embodies Wright's philosophy of functional pieces that enhance the environment and the lives of the individuals using them. We hope these socks will do the same, adding comfort, style and geometric sophistication to your wardrobe.