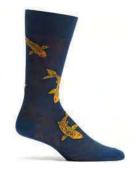

**GREAT WHITE SHARK** 

WC1279-14 NAVY #14 WHOLESALE: \$7 MADE IN: COLOMBIA

WC1239-13
BLUE #13
WHOLESALE: \$7
MADE IN:COLOMBIA

WC1259-07 RED #07 WHOLESALE: \$7 MADE IN: COLOMBIA

W1112-14 NAVY #14 WHOLESALE: \$7 MADE IN:COLOMBIA