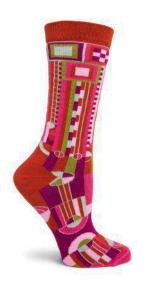

# **SAGUARO**

Originally designed as a series of Liberty Magazine covers the Saguaro design was considered too radical and never used. In the 1970's the design was translated into a stained glass window for the entrance of the Arizona Biltmore Resort. The piece entitled "Saguaro Forms and Cactus Flowers" is today one of Wright's most popular designs