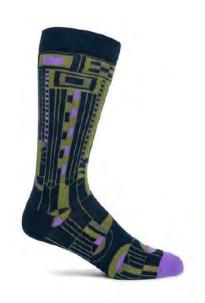

# **ICONICS 10**

WW18-19-L BLACK WHOLESALE \$9 MADE IN COLOMBIA

WW18-13-L

BLUE

WHOLESALE \$9

MADE IN COLOMBIA

The father of organic architecture meets The Art of Socks with Ozone's Frank Lloyd Wright Collection. Wright's work has literally built the way we build today, and we're excited to have his influence as the foundation for this collection.

In true Wright tradition, we began with geometric repetitions and added vibrant splashes of color, twisting, turning and contorting the originals into dazzling new sock designs.

This collection truly embodies Wright's philosophy of functional pieces that enhance the environment and the lives of the individuals using them. We hope these socks will do the same, adding comfort, style and geometric sophistication to your wardrobe.