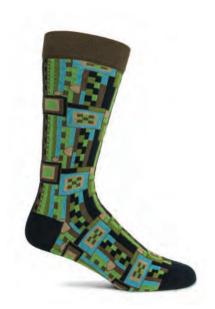

# **ICONICS 10**

WW18-19-L BLACK WHOLESALE \$9 MADE IN COLOMBIA

WW18-13-L

BLUE

WHOLESALE \$9

MADE IN COLOMBIA

The father of organic architecture meets The Art of Socks with Ozone's Frank Lloyd Wright Collection. Wright's work has literally built the way we build today, and we're excited to have his influence as the foundation for this collection.

In true Wright tradition, we began with geometric repetitions and added vibrant splashes of color, twisting, turning and contorting the originals into dazzling new sock designs.

This collection truly embodies Wright's philosophy of functional pieces that enhance the environment and the lives of the individuals using them. We hope these socks will do the same, adding comfort, style and geometric sophistication to your wardrobe.