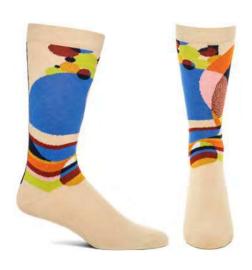

# THE ICONICS INSPIRED BY: WILLIWEAR

In 1976 designer Willi Smith and Laurie Mallet (Ozone Founder) created WilliWear.

The incredibly successful fashion line quickly changed and dominated the world of fashion.

WilliWear introduced the concept of innovative collaborations between artists, designers, and performers.

The brand redefined street wear fashion and invented Street Couture.

This capsule is inspired by the iconic deigns of WilliWear

Artwork: Willi and Laurie Go To India.

Drawn by Willi Smith