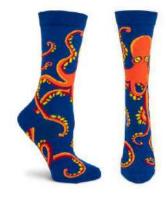

# TIBETAN FLOWERS LARGE

W150-14-L NAVY #14 WHOLESALE: \$7 MADE IN:COLOMBIA

WC1240-15 GREEN #15 WHOLESALE: \$7 MADE IN:COLOMBIA

GIRAFFE

SLOTH

WC1248-JP\*
YELLOW #JP
WHOLESALE: \$5.75
MADE IN:COLOMBIA

SOCTOPUS