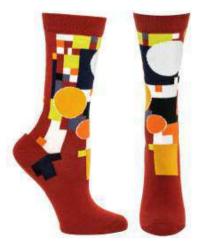

# **ICONICS 10**

WW18-19-L BLACK WHOLESALE \$9 MADE IN COLOMBIA

WW18-13-L

BLUE

WHOLESALE \$9

MADE IN COLOMBIA

The father of organic architecture meets The Art of Socks with Ozone's Frank Lloyd Wright Collection. Wright's work has literally built the way we build today, and we're excited to have his influence as the foundation for this collection.

In true Wright tradition, we began with geometric repetitions and added vibrant splashes of color, twisting, turning and contorting the originals into dazzling new sock designs.

This collection truly embodies Wright's philosophy of functional pieces that enhance the environment and the lives of the individuals using them. We hope these socks will do the same, adding comfort, style and geometric sophistication to your wardrobe.

# TREE OF LIFE

One of Wright's most famous motifs, this opus of symmetry is found in the Darwin D. Martin house and has been widely influential in art and architecture ever since