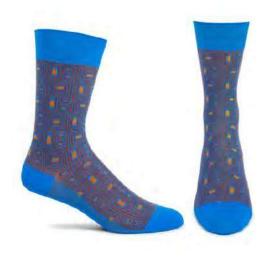

# WOMEN'S NEW COLLECTION

WC1293-JP
YELLOW #JP
WHOLESALE: \$7
MADE IN:COLOMBIA

WC1293-19
BLACK #19
WHOLESALE: \$7
MADE IN: COLOMBIA

WC1294-03

CREAM #03

WHOLESALE: \$7

MADE IN: COLOMBIA

# SHIPPING: MARCH 2021

WC1295-19
BLACK #19
WHOLESALE: \$7
MADE IN:COLOMBIA

WC1295-VL VIOLET #VL WHOLESALE: \$7 MADE IN:COLOMBIA

WC1294-19
BLACK #19
WHOLESALE: \$7
MADE IN:COLOMBIA

WC1296-19
BLACK #19
WHOLESALE: \$7
MADE IN:COLOMBIA