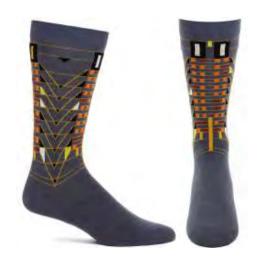

# TREE OF LIFE

One of Wright's most famous motifs, this opus of symmetry is found in the Darwin D. Martin house and has been widely influential in art and architecture ever since

# **WOMEN'S**

FLW001W-18
GREY #18
WHOLESALE: \$7.75
MADE IN: COLOMBIA

FLW001W-19
BLACK #19
WHOLESALE: \$7.75
MADE IN: COLOMBIA