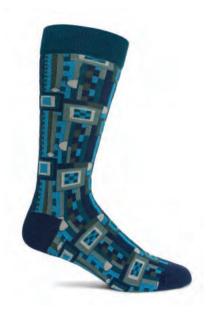

# **ICONICS 10**

WW18-19-L BLACK WHOLESALE \$9 MADE IN COLOMBIA

WW18-13-L

BLUE

WHOLESALE \$9

MADE IN COLOMBIA

The father of organic architecture meets The Art of Socks with Ozone's Frank Lloyd Wright Collection. Wright's work has literally built the way we build today, and we're excited to have his influence as the foundation for this collection.

In true Wright tradition, we began with geometric repetitions and added vibrant splashes of color, twisting, turning and contorting the originals into dazzling new sock designs.

This collection truly embodies Wright's philosophy of functional pieces that enhance the environment and the lives of the individuals using them. We hope these socks will do the same, adding comfort, style and geometric sophistication to your wardrobe.