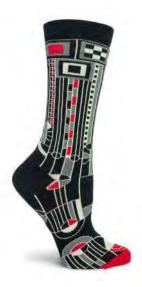

# **SAGUARO**

Originally designed as a series of Liberty Magazine covers the Saguaro design was considered too radical and never used. In the 1970's the design was translated into a stained glass window for the entrance of the Arizona Biltmore Resort. The piece entitled "Saguaro Forms and Cactus Flowers" is today one of Wright's most popular designs