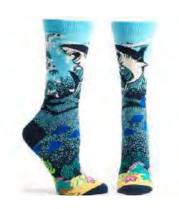

**GREAT WHITE SHARK** 

WC1279-14 NAVY #14 WHOLESALE: \$7 MADE IN: COLOMBIA

WC1239-13
BLUE #13
WHOLESALE: \$7
MADE IN:COLOMBIA

WC1259-07 RED #07 WHOLESALE: \$7 MADE IN: COLOMBIA

W1112-14 NAVY #14 WHOLESALE: \$7 MADE IN:COLOMBIA