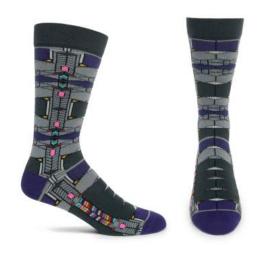

# **ICONICS 10**

WW18-19-L BLACK WHOLESALE \$9 MADE IN COLOMBIA

WW18-13-L

BLUE

WHOLESALE \$9

MADE IN COLOMBIA

The father of organic architecture meets The Art of Socks with Ozone's Frank Lloyd Wright Collection. Wright's work has literally built the way we build today, and we're excited to have his influence as the foundation for this collection.

In true Wright tradition, we began with geometric repetitions and added vibrant splashes of color, twisting, turning and contorting the originals into dazzling new sock designs.

This collection truly embodies Wright's philosophy of functional pieces that enhance the environment and the lives of the individuals using them. We hope these socks will do the same, adding comfort, style and geometric sophistication to your wardrobe.