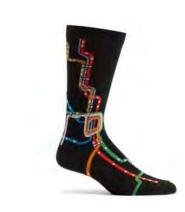

# NYC MAP KNEE HIGH

W541-18
CHARCOAL #18
WHOLESALE: \$10
MADE IN:COLOMBIA

MTAW006-15 GREEN #15 WHOLESALE: \$10 MADE IN:COLOMBIA

WC1261-VL\*
VIOLET # VL
WHOLESALE: \$5.75
MADE IN: COLOMBIA

WC1261-51\*
ORANGE #51
WHOLESALE: \$5.75
MADE IN: COLOMBIA