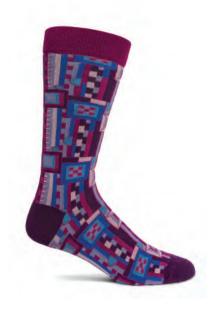

# **ICONICS 10**

WW18-19-L BLACK WHOLESALE \$9 MADE IN COLOMBIA

WW18-13-L

BLUE

WHOLESALE \$9

MADE IN COLOMBIA

The father of organic architecture meets The Art of Socks with Ozone's Frank Lloyd Wright Collection. Wright's work has literally built the way we build today, and we're excited to have his influence as the foundation for this collection.

In true Wright tradition, we began with geometric repetitions and added vibrant splashes of color, twisting, turning and contorting the originals into dazzling new sock designs.

This collection truly embodies Wright's philosophy of functional pieces that enhance the environment and the lives of the individuals using them. We hope these socks will do the same, adding comfort, style and geometric sophistication to your wardrobe.