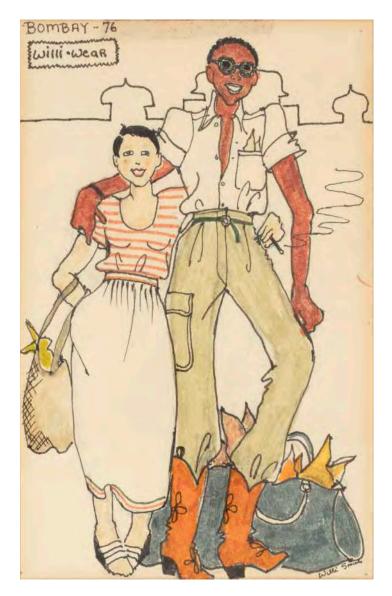

# THE ICONICS INSPIRED BY: WILLIWEAR

In 1976 designer Willi Smith and Laurie Mallet (Ozone Founder) created WilliWear.

The incredibly successful fashion line quickly changed and dominated the world of fashion.

WilliWear introduced the concept of innovative collaborations between artists, designers, and performers.

The brand redefined street wear fashion and invented Street Couture.

This capsule is inspired by the iconic deigns of WilliWear

Artwork: Willi and Laurie Go To India.

Drawn by Willi Smith