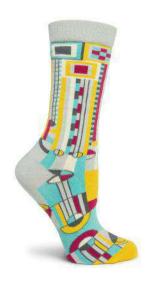

# **SAGUARO**

Originally designed as a series of Liberty Magazine covers the Saguaro design was considered too radical and never used. In the 1970's the design was translated into a stained glass window for the entrance of the Arizona Biltmore Resort. The piece entitled "Saguaro Forms and Cactus Flowers" is today one of Wright's most popular designs