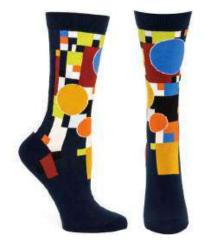

# **ICONICS 10**

WW18-19-L BLACK WHOLESALE \$9 MADE IN COLOMBIA

WW18-13-L

BLUE

WHOLESALE \$9

MADE IN COLOMBIA

The father of organic architecture meets The Art of Socks with Ozone's Frank Lloyd Wright Collection. Wright's work has literally built the way we build today, and we're excited to have his influence as the foundation for this collection.

In true Wright tradition, we began with geometric repetitions and added vibrant splashes of color, twisting, turning and contorting the originals into dazzling new sock designs.

This collection truly embodies Wright's philosophy of functional pieces that enhance the environment and the lives of the individuals using them. We hope these socks will do the same, adding comfort, style and geometric sophistication to your wardrobe.

# TREE OF LIFE

One of Wright's most famous motifs, this opus of symmetry is found in the Darwin D. Martin house and has been widely influential in art and architecture ever since