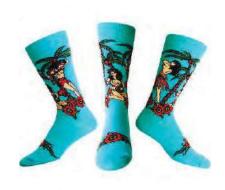

# THE ICONICS INSPIRED BY: WILLIWEAR

In 1976 designer Willi Smith and Laurie Mallet (Ozone Founder) created WilliWear.

The incredibly successful fashion line quickly changed and dominated the world of fashion.

WilliWear introduced the concept of innovative collaborations between artists, designers, and performers.

The brand redefined street wear fashion and invented Street Couture.

This capsule is inspired by the iconic deigns of WilliWear

Artwork: Willi and Laurie Go To India.

Drawn by Willi Smith