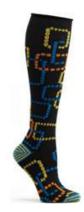

# NYC SUBWAY DOTS

5851 BLACK #19 WHOLESALE: \$9 MADE IN: COLOMBIA

CHICAGO SUBWAY MAP

**CIRCUIT BREAK** 

M996-19 BLACK #19 WHOLESALE: \$9 MADE IN:COLOMBIA

**BOSTON SUBWAY MAP** 

M998-19
BLACK #19
WHOLESALE: \$9
MADE IN:COLOMBIA

M997-19 BLACK #19 WHOLESALE: \$9 MADE IN:COLOMBIA

M985-18\* GREY #18 WHOLESALE: \$16 MADE IN: JAPAN

M985-14\* NAVY #14 WHOLESALE: \$16 MADE IN: JAPAN

MJ120-18\* GREY #18 WHOLESALE: \$16 MADE IN: JAPAN

MJ121-14 NAVY #14 WHOLESALE: \$19 MADE IN: JAPAN