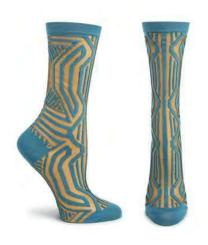

# **SAGUARO**

Originally designed as a series of Liberty Magazine covers the Saguaro design was considered too radical and never used. In the 1970's the design was translated into a stained glass window for the entrance of the Arizona Biltmore Resort. The piece entitled "Saguaro Forms and Cactus Flowers" is today one of Wright's most popular designs

### **WOMEN'S SAGUARO 2**

FLW007W-91
IVORY #91
WHOLESALE: \$7.75
MADE IN: COLOMBIA

FLW007W-13

BLUE #13

WHOLESALE: \$7.75

MADE IN: COLOMBIA

FLW007W-19
BLACK #19
WHOLESALE: \$7.75
MADE IN: COLOMBIA