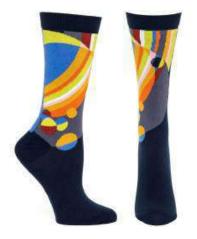

# THE ICONICS INSPIRED BY: WILLIWEAR

In 1976 designer Willi Smith and Laurie Mallet (Ozone Founder) created WilliWear.

The incredibly successful fashion line quickly changed and dominated the world of fashion.

WilliWear introduced the concept of innovative collaborations between artists, designers, and performers.

The brand redefined street wear fashion and invented Street Couture.

This capsule is inspired by the iconic deigns of WilliWear

Artwork: Willi and Laurie Go To India.

Drawn by Willi Smith