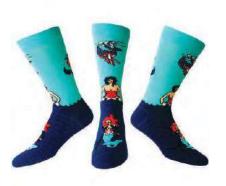

# THE ICONICS INSPIRED BY: WILLIWEAR

In 1976 designer Willi Smith and Laurie Mallet (Ozone Founder) created WilliWear.

The incredibly successful fashion line quickly changed and dominated the world of fashion.

WilliWear introduced the concept of innovative collaborations between artists, designers, and performers.

The brand redefined street wear fashion and invented Street Couture.

This capsule is inspired by the iconic deigns of WilliWear

Artwork: Willi and Laurie Go To India.

Drawn by Willi Smith