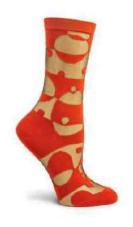

# **GLASS BALLOONS**

Adapted from an unpublished magazine cover. This abstract motif depicts colorful balloons rising into the sky

GLASS BALLOONS WOMENS

FLW503W-03\*
CREAM #03
WHOLESALE: \$7.75
MADE IN: COLOMBIA

# GLASS BALLOONS 2 WOMENS

FLW504W-03\*
CREAM #03
WHOLESALE: \$7.75
MADE IN: COLOMBIA

FLW504W-14\*
NAVY #14
WHOLESALE: \$7.75
MADE IN: COLOMBIA

GLASS BALLOONS 1 MENS

FLW003M-03 CREAM #03 WHOLESALE: \$9.00 MADE IN: COLOMBIA