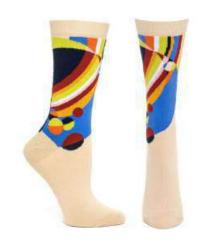

# THE ICONICS INSPIRED BY: WILLIWEAR

In 1976 designer Willi Smith and Laurie Mallet (Ozone Founder) created WilliWear.

The incredibly successful fashion line quickly changed and dominated the world of fashion.

WilliWear introduced the concept of innovative collaborations between artists, designers, and performers.

The brand redefined street wear fashion and invented Street Couture.

This capsule is inspired by the iconic deigns of WilliWear

Artwork: Willi and Laurie Go To India.

Drawn by Willi Smith