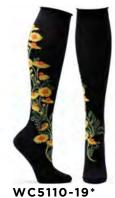

# WITCHES GARDEN & APOTHECARY

**POPPIES** 

WC1214-19 BLACK #19 WHOLESALE: \$7 MADE IN: COLOMBIA

# **ECHINACEA**

WC1215-19 BLACK #19 WHOLESALE: \$7 MADE IN: COLOMBIA

WC1218-19\* BLACK #19 WHOLESALE: \$7 MADE IN: COLOMBIA

# **PRIMROSE**

WC1217-19\* BLACK #19 WHOLESALE: \$7 MADE IN: COLOMBIA

MARIGOLD

WC1216-19 BLACK #19 WHOLESALE: \$7 MADE IN: COLOMBIA

**BIOLUMINESCENT SPORES** 

W1114-19 BLACK #19 WHOLESALE: \$7 MADE IN: COLOMBIA