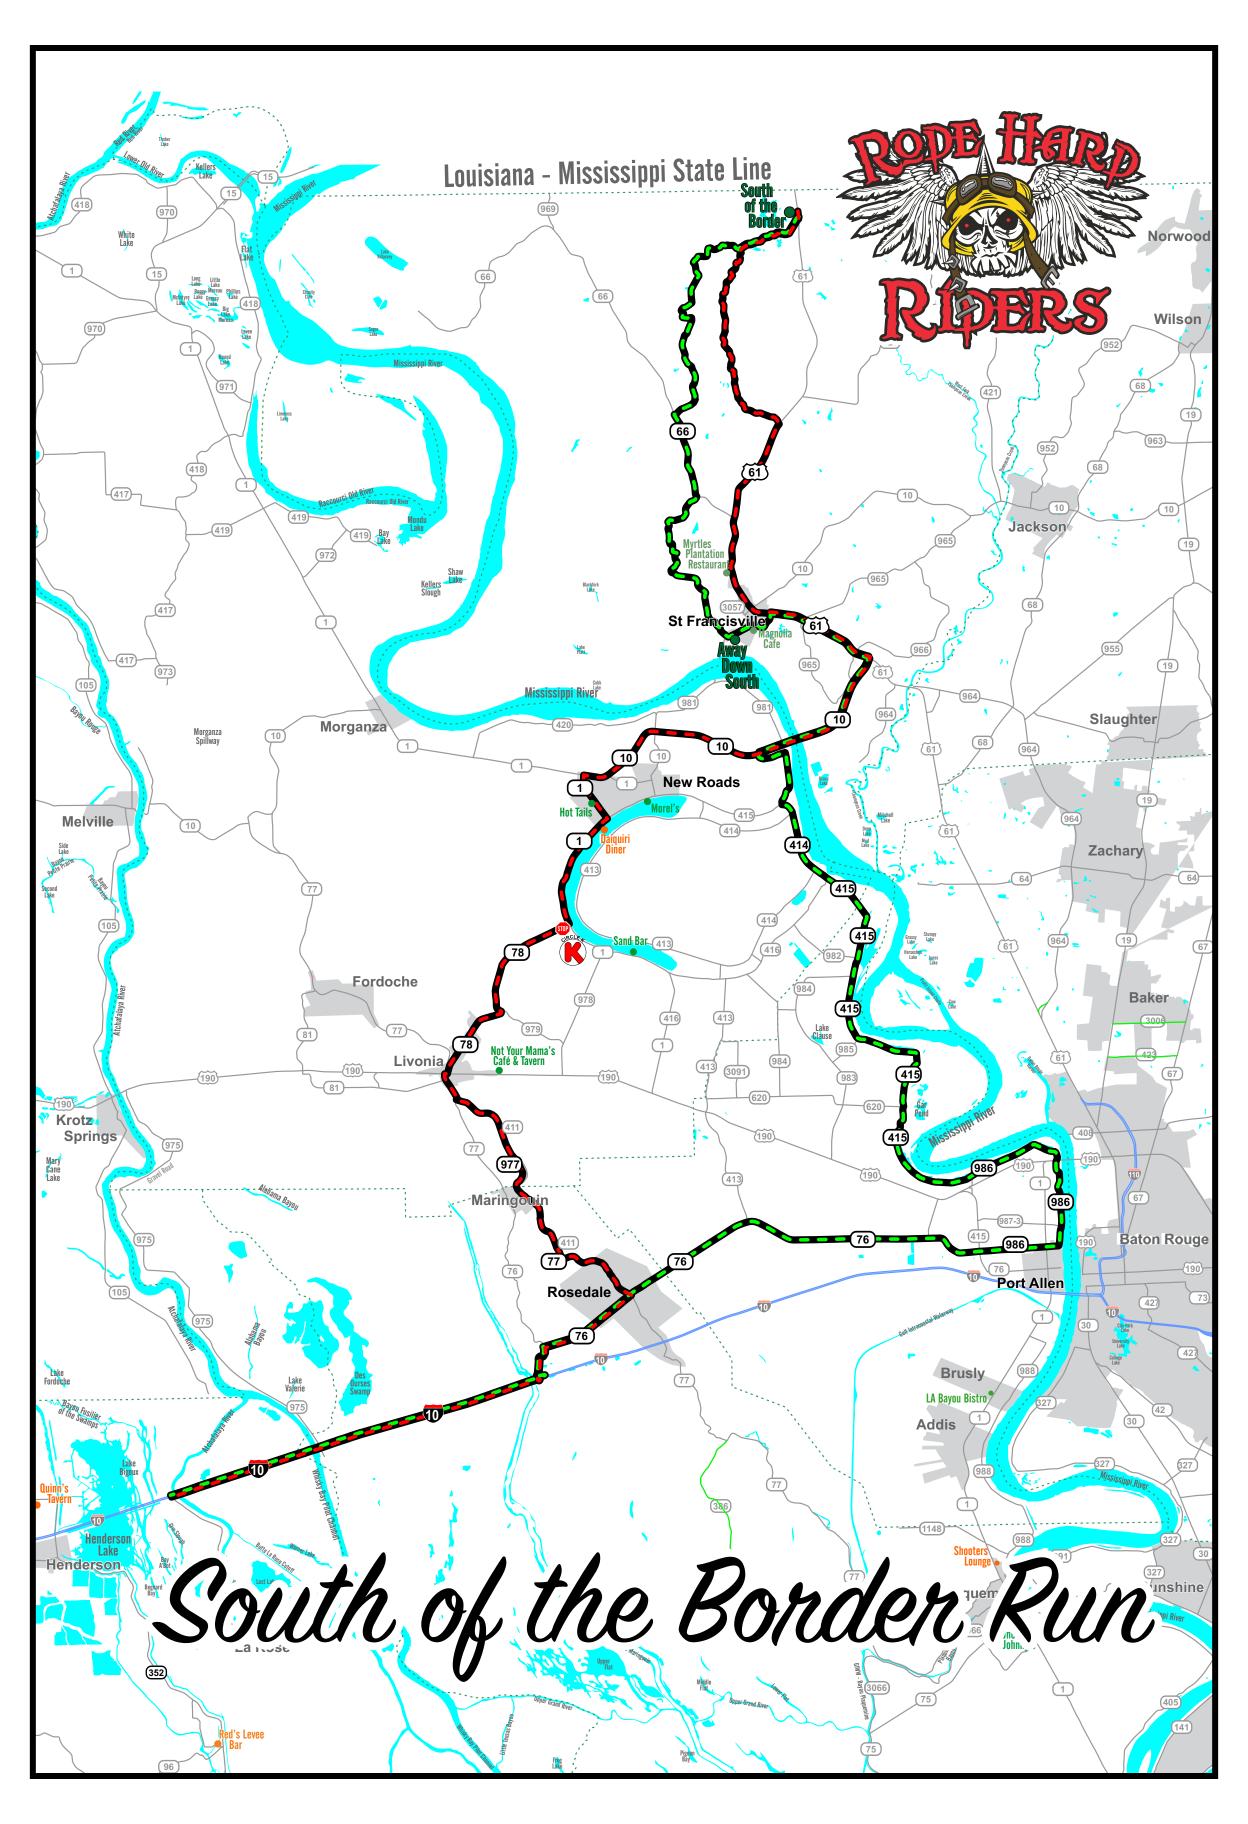

## **RHR Event Planning**

| Team Name:            |         | Fucowee Tribe                                      |                                                | Team<br>Members:         | Steve & Stephanie Comeaux<br>Ed & Debbie Oubre                                               |
|-----------------------|---------|----------------------------------------------------|------------------------------------------------|--------------------------|----------------------------------------------------------------------------------------------|
| Event Nan             | ne:     | South of the                                       | Border                                         |                          |                                                                                              |
| Date<br>Submitteo     | d:      |                                                    | 9/8/22                                         |                          |                                                                                              |
| Event Dur             | ation:  | One Day                                            | Run                                            |                          | <ul> <li>One Day Run</li> <li>Two Day Road Trip</li> <li>Three Day Road Trip</li> </ul>      |
| Month/Da<br>or Season | -       | Any time                                           |                                                |                          | needs to happen on a certain date<br>n event such as a Rally or Festival. Or if<br>seasonal. |
| Destinatio            | on:     | South of the                                       | Border                                         |                          | Restaurant     Event (Bally, Eestival, etc.)                                                 |
| Address:              | 14      | 945 US-61, St                                      | Francisville, LA 70775                         |                          | <ul> <li>Event (Rally, Festival, etc.)</li> <li>City or Town</li> </ul>                      |
| (225)                 | 635-3   | 071                                                |                                                |                          | Attraction                                                                                   |
| Accommo               | dation  | None                                               |                                                | Phone                    | 2:                                                                                           |
| Address:              |         |                                                    |                                                |                          |                                                                                              |
| Starting<br>Point:    | 190     | hafalaya Welco<br>08 Atchafalaya<br>aux Bridge, Lf | a River Hwy                                    | _ Ending _<br>_ Point: _ | Atchafalaya Welcome Center<br>1908 Atchafalaya River Hwy<br>Breaux Bridge, LA 70517          |
| MILAGE:<br>AM:        | 82.5    | 5                                                  | For a one day run use<br>use "Day 1 & Day 2" E | -                        | ly, for an overnight (two-day road trip                                                      |
| PM:                   | 96.2    | 5                                                  | Comments:                                      |                          |                                                                                              |
| [                     |         |                                                    |                                                |                          |                                                                                              |
| Point of Ir           | nterest | t Stops:                                           |                                                |                          |                                                                                              |
| Away Don              |         | · ·                                                | The stop after lunch is "f                     | tway Down South          | 1", an ice cream and gift shop.                                                              |
|                       |         |                                                    |                                                |                          |                                                                                              |

## South of the Border Run

|    | Dist        | Turn          | Road                                                                     | Clock    | Total Dist |
|----|-------------|---------------|--------------------------------------------------------------------------|----------|------------|
|    |             | Start         | Atchafalaya Welcome Center<br>at<br>I-10 @ Atchafalaya River Rd./LA-3177 |          |            |
|    |             | Go Southeast  | on Atchafalaya River Rd./LA-3177                                         | 8:45 AM  | 0.00 mi.   |
| in | 0.05 miles  | Turn right    | on to I-10 on ramp                                                       | 8:46 AM  | 0.05 mi.   |
| in | 0.40 miles  | Merge         | on to I-10 East                                                          | 8:47 AM  | 0.45 mi.   |
| in | 13.60 miles | Take Exit 135 | on to Off ramp (LA-3000)                                                 | 9:00 AM  | 14.05 mi.  |
| in | 0.40 miles  | Turn right    | on to LA-3000                                                            | 9:01 AM  | 14.45 mi.  |
| in | 1.20 miles  | Turn right    | on to LA-76                                                              | 9:03 AM  | 15.65 mi.  |
| in | 3.60 miles  | Turn right    | on to LA-77 <mark>(Rosedale)</mark>                                      | 9:08 AM  | 19.25 mi.  |
| in | 5.90 miles  | Go straight   | on to LA-977 (Maringouin)                                                | 9:17 AM  | 25.15 mi.  |
| in | 4.60 miles  | Turn right    | on to LA-77                                                              | 9:23 AM  | 29.75 mi.  |
| in | 1.00 miles  | Turn right    | on to US-190                                                             | 9:25 AM  | 30.75 mi.  |
| in | 0.10 miles  | Turn left     | on to LA-78/Mississippi Trail <mark>(Livonia)</mark>                     | 9:26 AM  | 30.85 mi.  |
| in | 3.00 miles  | Turn left     | on LA-78                                                                 | 9:31 AM  | 33.85 mi.  |
| in | 4.50 miles  | STOP          | at Circle K                                                              | 9:37 AM  | 38.35 mi.  |
|    |             | Go North      | on LA-1                                                                  | 9:57 AM  | 38.35 mi.  |
| in | 4.20 miles  | Turn left     | on to LA-1/Hospital Rd (New Roads)                                       | 10:02 AM | 42.55 mi.  |
| in | 1.80 miles  | Turn right    | on to LA-1/LA-10                                                         | 10:06 AM | 44.35 mi.  |
| in | 12.00 miles | Turn left     | on to US-61                                                              | 10:20 AM | 56.35 mi.  |
| in | 13.00 miles | Turn left     | on to Island Rd                                                          | 10:35 AM | 69.35 mi.  |
| in | 7.50 miles  | Turn right    | on to CR-330/Sligo Rd                                                    | 10:55 AM | 76.85 mi.  |
| in | 1.90 miles  | Turn left     | on to Rosemound Loop Rd                                                  | 10:59 AM | 78.75 mi.  |
| in | 0.60 miles  | Turn left     | on to US-61                                                              | 11:00 AM | 79.35 mi.  |
| in | 1.50 miles  | Make U-Turn   | on US-61                                                                 | 11:01 AM | 80.85 mi.  |
| in | 1.70 miles  | STOP          | at South of the Border Restaurant                                        | 11:03 AM | 82.55 mi.  |
|    |             | Go South      | on US-61                                                                 | 12:48 PM | 82.55 mi.  |
| in | 0.05 miles  | Turn right    | on to Rosemound Loop Rd                                                  | 12:49 PM | 82.60 mi.  |
| in | 0.60 miles  | Turn right    | on to CR-330/Sligo Rd                                                    | 12:50 PM | 83.20 mi.  |
| in | 11.20 miles | Turn left     | on to LA-66                                                              | 1:10 PM  | 94.40 mi.  |
| in | 3.00 miles  | Turn right    | on to Solitude Rd                                                        | 1:14 PM  | 97.40 mi.  |
| in | 3.70 miles  | Turn left     | on to CR-225                                                             | 1:22 PM  | 101.10 mi. |
| in | 3.40 miles  | Turn left     | on to LA-1263/Ferdinand St (St Francisville)                             | 1:29 PM  | 104.50 mi. |
| in | 0.60 miles  | STOP          | at Away Down South                                                       | 1:31 PM  | 105.10 mi. |
|    |             | Go Northwest  | on LA-1263/Ferdinand St                                                  | 2:16 PM  | 105.10 mi. |
| in | 0.40 miles  | Turn right    | on to LA-3057/Commerce St                                                | 2:17 PM  | 105.50 mi. |
| in | 1.00 miles  | Turn right    | on to US-61                                                              | 2:19 PM  | 106.50 mi. |
| in | 3.90 miles  | Turn right    | on to LA-10                                                              | 2:23 PM  | 110.40 mi. |
| in | 5.30 miles  | Turn left     | on to LA-10 Service Rd                                                   | 2:28 PM  | 115.70 mi. |
| in | 0.80 miles  | Turn right    | on to LA-981                                                             | 2:29 PM  | 116.50 mi. |
| in | 2.10 miles  | Turn left     | on to LA-415                                                             | 2:32 PM  | 118.60 mi. |
| in | 0.40 miles  | Go straight   | on LA-415/LA-414                                                         | 2:33 PM  | 119.00 mi. |
| in |             | Go straight   | on LA-415                                                                | 2:35 PM  | 121.20 mi. |
|    |             | Go straight   | on to LA-986/River Rd.                                                   | 2:53 PM  | 137.20 mi. |

## South of the Border Run

|    |             |                | TOTAL TIME / DISTANCE               | 6:59:00 | 178.80 mi. |
|----|-------------|----------------|-------------------------------------|---------|------------|
|    |             |                |                                     |         |            |
| in | 14.00 miles | es END         | END at I-10 at LA-3177/Butte LaRose |         | 178.80 mi. |
| in | 0.30 miles  | es Merge       | on to I-10 W                        | 3:31 PM | 164.80 mi. |
| in | 1.00 miles  | es Turn left   | on to I-10 on ramp                  | 3:30 PM | 164.50 mi. |
| in | 17.00 miles | es Turn left   | on to LA-3000                       | 3:28 PM | 163.50 mi. |
| in | 2.70 miles  | es Go straight | on to LA-76/Rosedale Rd.            | 3:08 PM | 146.50 mi. |
| in | 6.60 miles  | es Turn right  | Turn right on La-986/Rosedale Rd.   |         | 143.80 mi. |