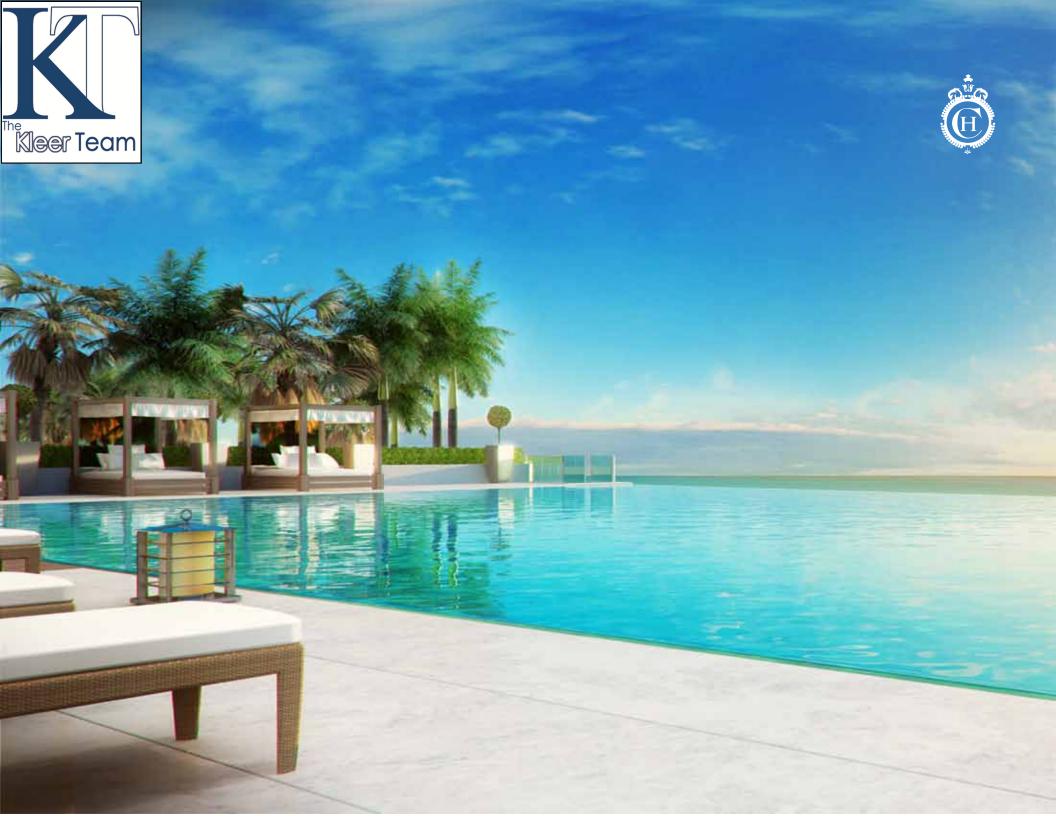

On the east side of the building, a beautifully furnished Pool Deck overlooks the Atlantic Ocean with a large, heated pool with integrated whirlpools, a wading pool, and poolside seating, all provided with towel service.

Château Beach will also be home to an amazing indoor and outdoor health and wellness facility. The Spa's large men's and women's dressing rooms each feature showers, sauna and steam rooms, and a private massage room. A well-equipped fitness center offers views of the beach and ocean through a dramatic wrap-around glass window wall. Before or after spa treatments or workouts, residents can recline on chaise lounges or enjoy the oversized whirlpool on the Relax Deck overlooking a limitless horizon.