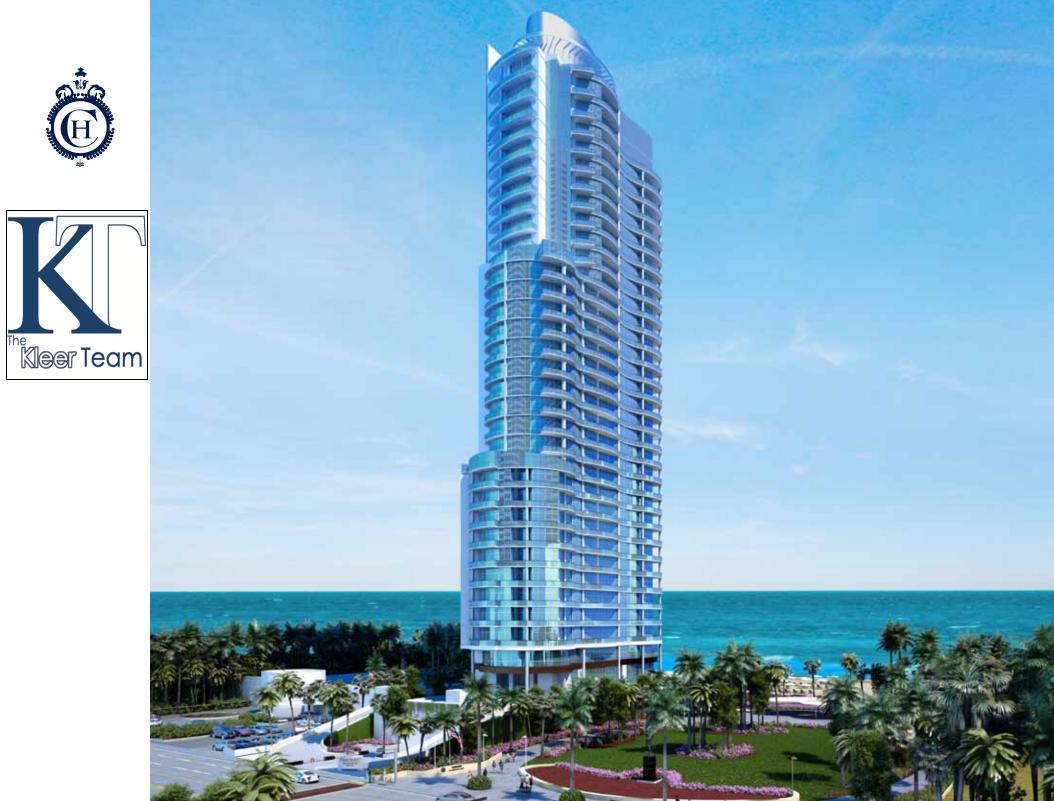

#### Introducing Château Beach

Château Group is pleased to present its most luxurious residential property to date: Château Beach. Located on prime beachfront property in Sunny Isles Beach, with breathtaking ocean and city skyline views stretching 33 stories into the sky, Château Beach offers dramatic exterior architecture, spectacular contemporary residences, and over 22,000 square feet of sophisticated indoor and outdoor amenity spaces.

The property's single, 33-floor tower, which rises from an elevated podium, incorporates the organic curves of the nearby beach dunes and its crystalline window walls echo the luminosity of the waves of the ocean it overlooks. This flowing shape also ensures that every one of Château Beach's 84 residences offers breathtaking views of both the city and the Atlantic Ocean. The building's location adjacent to protected park land, ensures that these incomparable sea views will remain unobstructed forever.