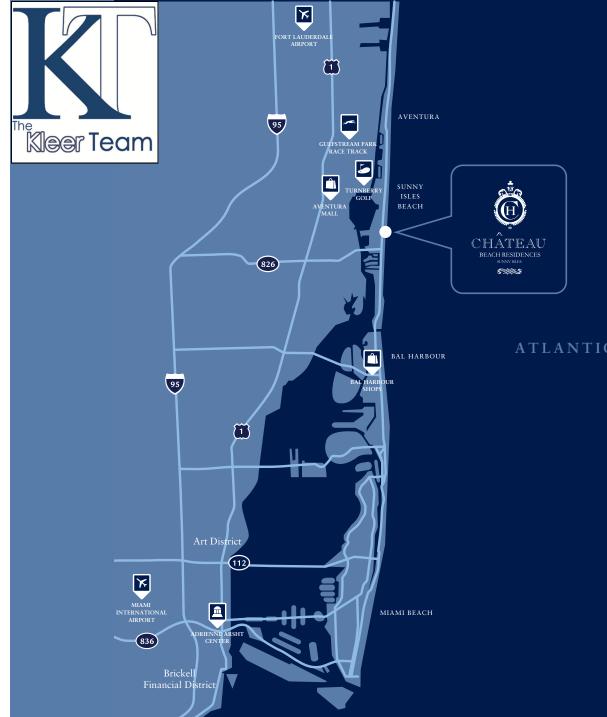

#### Your Island in the Sun

Set on a pristine sliver of sand, Sunny Isles Beach is an upscale community on a barrier island alongside the Atlantic Ocean. It is just minutes from the prestigious residential estates of Golden Beach, world-famous shopping and dining in Bal Harbour, and the extensive luxury offerings of Aventura Mall, Florida's most prestigious retail shopping center.

Located just north of Miami, Château Beach is less than 20 minutes from the Miami and Fort Lauderdale/Hollywood International airports, which offer direct flights to all major international and domestic destinations. At the same time, it is a world unto itself, cherished for its atmosphere of barefoot elegance and cosmopolitan serenity.

#### ATLANTIC OCEAN

Only 4 minutes away from Aventura Mall and Bal Harbour