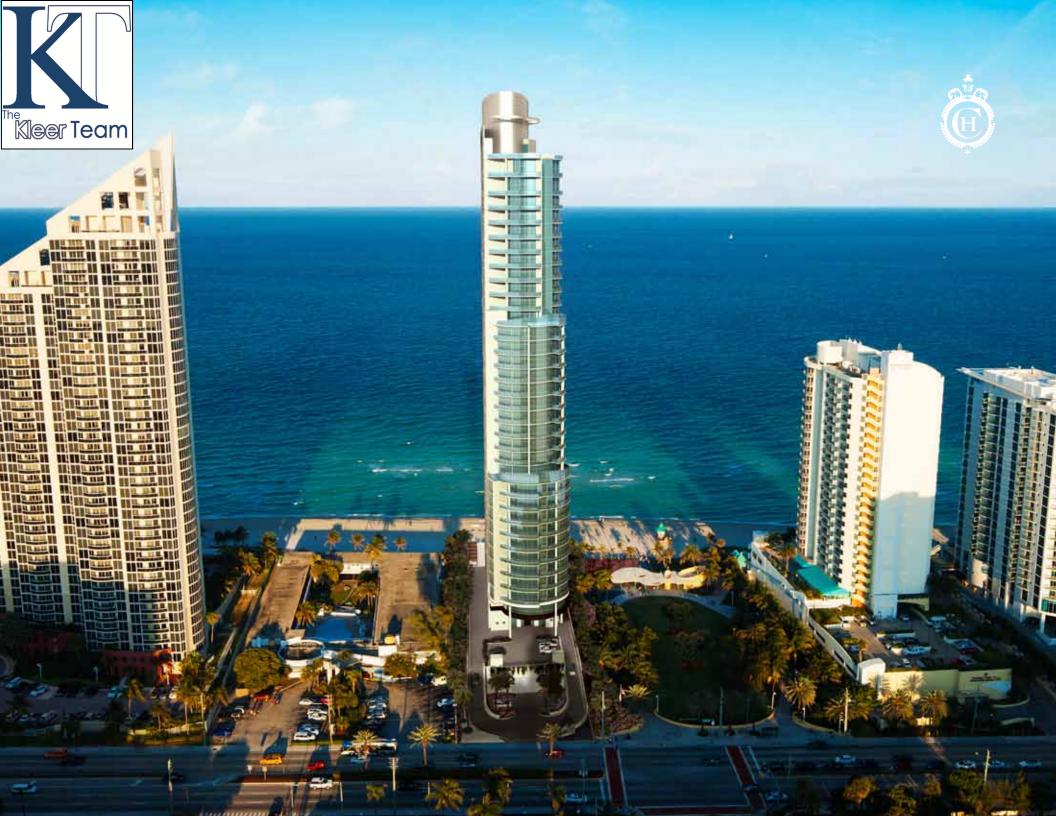

#### Introducing Château Beach

Château Group is pleased to present its most luxurious residential property to date: Château Beach. Located on prime beachfront property in Sunny Isles Beach, with breathtaking ocean and city skyline views stretching 33 stories into the sky, Château Beach offers dramatic exterior architecture, spectacular contemporary residences, and over 22,000 square feet of sophisticated indoor and outdoor amenity spaces.

The property's single, 33-floor tower, which rises from an elevated podium, incorporates the organic curves of the nearby beach dunes and its crystalline window walls echo the luminosity of the waves of the ocean it overlooks. This flowing shape also ensures that every one of Château Beach's 84 residences offers breathtaking views of both the city and the Atlantic Ocean. The building's location adjacent to protected park land, ensures that these incomparable sea views will remain unobstructed forever.