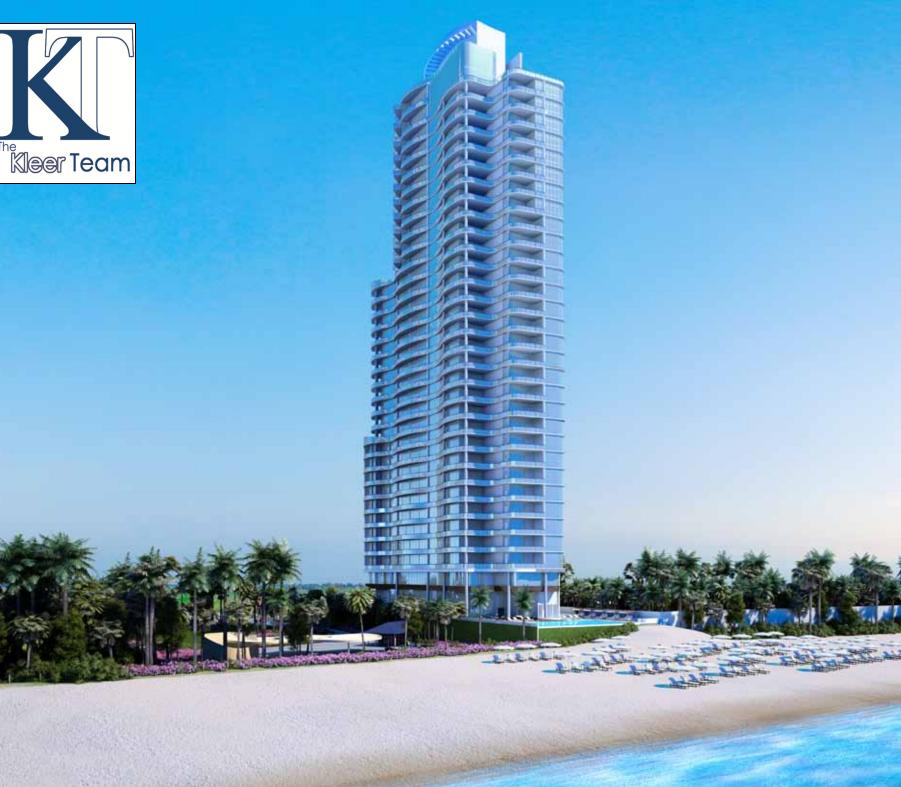

Upon arriving at Château Beach, the difference is clear... The curves of contemporary architecture echo the undulating waves of the nearby sea. 84 exquisite residences with expansive balconies overlook the Atlantic Ocean, and three unique sky villas hover over the coastline with private balcony pools. Lush landscaping lines a private driveway that ascends to an elevated lobby entrance. The ever-present valet welcomes you back to the exclusive lifestyle you've chosen. In your residence, walls of windows and oversized balconies frame views of the Atlantic Ocean, Bal Harbour, and, in the distance, the cities of Miami and Fort Lauderdale.

#### Introducing Château Beach

Château Group is pleased to present its most luxurious residential property to date: Château Beach. Located on prime beachfront property in Sunny Isles Beach, with breathtaking ocean and city skyline views stretching 33 stories into the sky, Château Beach offers dramatic exterior architecture, spectacular contemporary residences, and over 22,000 square feet of sophisticated indoor and outdoor amenity spaces.

The property's single, 33-floor tower, which rises from an elevated podium, incorporates the organic curves of the nearby beach dunes and its crystalline window walls echo the luminosity of the waves of the ocean it overlooks. This flowing shape also ensures that every one of Château Beach's 84 residences offers breathtaking views of both the city and the Atlantic Ocean. The building's location adjacent to protected park land, ensures that these incomparable sea views will remain unobstructed forever.