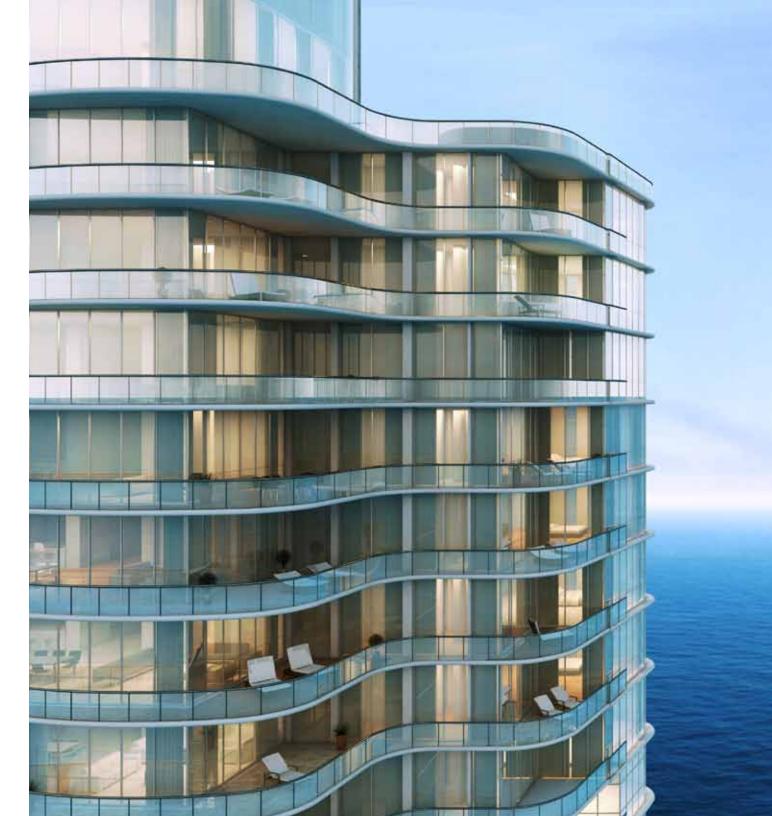

Upon arriving at Château Beach, the difference is clear... The curves of contemporary architecture echo the undulating waves of the nearby sea. 84 exquisite residences with expansive balconies overlook the Atlantic Ocean, and three unique sky villas hover over the coastline with private balcony pools. Lush landscaping lines a private driveway that ascends to an elevated lobby entrance. The ever-present valet welcomes you back to the exclusive lifestyle you've chosen. In your residence, walls of windows and oversized balconies frame views of the Atlantic Ocean, Bal Harbour, and, in the distance, the cities of Miami and Fort Lauderdale.

The property's single, 33-floor tower, which rises from an elevated podium, incorporates the organic curves of the nearby beach dunes and its crystalline window walls echo the luminosity of the waves of the ocean it overlooks. This flowing shape also ensures that every one of Château Beach's 84 residences offers breathtaking views of both the city and the Atlantic Ocean. The building's location adjacent to protected park land, ensures that these incomparable sea views will remain unobstructed forever.