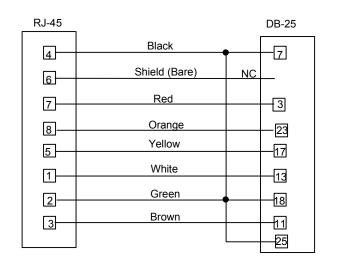

### **RJ-45**

| Pin# | Wire Color | Function |
|------|------------|----------|
| 1    | White      | Mic Hi   |
| 2    | Green      | Mic Lo   |
| 3    | Brown      | PTT      |
| 4    | Black      | Ground   |
| 5    | Yellow     | Rx Audio |
| 6    | Shield     | Ground   |
| 7    | Red        | Hook Sw* |
| 8    | Orange     | COR*     |

## **Cable Wiring**