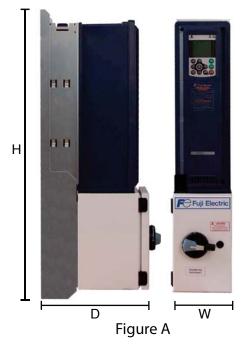

### **Technical Information**

| UL Type 1  |                       |                   |                   |                      |  |
|------------|-----------------------|-------------------|-------------------|----------------------|--|
| Frame Size | 208/230VAC<br>Ratings | 460VAC<br>Ratings | 575VAC<br>Ratings | H x W x D<br>(Inch)  |  |
| 1C         | 1 - 5HP               | 1 - 10HP          | 1 - 10HP          | 30.75 x 6.41 x 14.25 |  |
| 2C         | 7.5 - 15HP            | 15 - 30HP         | 15 - 30HP         | 36.56 x 8.56 x 14.13 |  |
| 2C         | 20 - 25HP             | 40 - 50HP         | 40 - 50HP         | 38.94 x 8.56 x 14.13 |  |

| UL Type 12 |                          |                      |                      |                      |  |  |
|------------|--------------------------|----------------------|----------------------|----------------------|--|--|
| Frame Size | 208/230VAC<br>HP Ratings | 460VAC HP<br>Ratings | 575VAC HP<br>Ratings | H x W x D<br>(Inch)  |  |  |
| 1C         | 1 - 5HP                  | 1 - 10HP             | 1 - 10HP             | 30.75 x 6.41 x 14.25 |  |  |
| 2C         | 7.5 - 15HP               | 15 - 30HP            | 15 - 30HP            | 36.56 x 8.53 x 14.25 |  |  |
| 2C         | 20 - 25HP                | 40 - 50HP            | 40 - 50HP            | 38.94 x 8.53 x 14.25 |  |  |