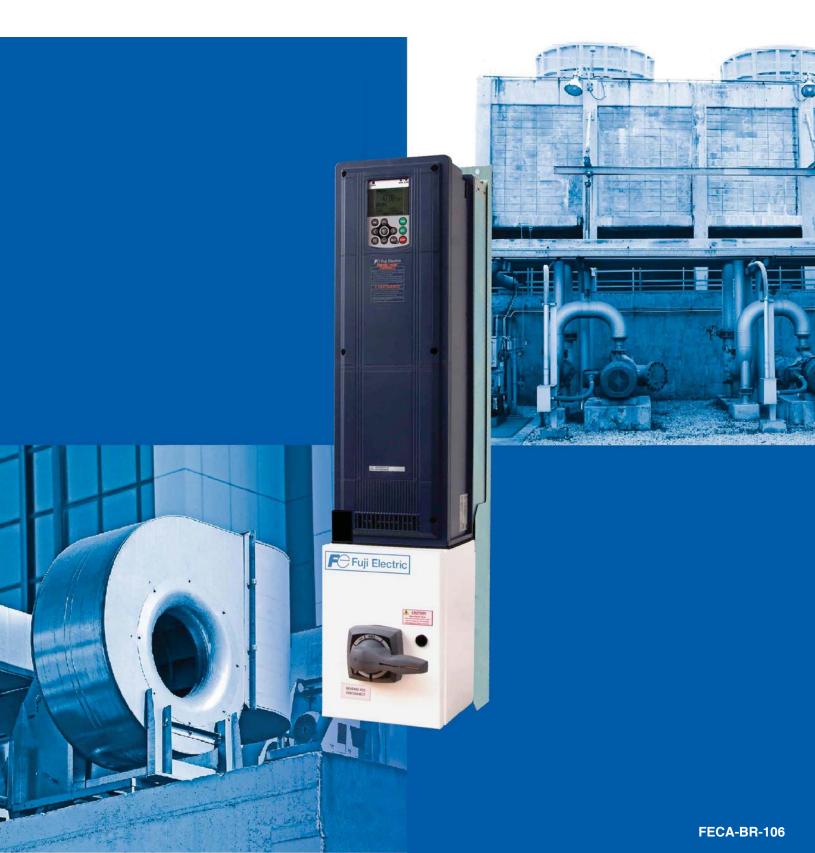

# Low Voltage AC Drives for HVAC Applications FRENIC-HVAC Combination VFD

### **FRENIC-HVAC Combination VFD**

Low Voltage AC Drives for HVAC Applications

### **Applications**

- Air Handling Units (Supply & Return Fans)
- Exhaust Fans
- Cooling Tower Fans
- Condenser Fans
- Chilled Water Pumps
- Hot Water Pumps
- Pressure Boosting Pumps

### **Benefits**

- Energy Savings
- CO<sub>2</sub> Emission Reduction
- Reduce Mechanical System Stress
- Ambient Noise Reduction
- Low Harmonic Distortion
- Out-of-the-Box Solution
- Simple & Quick Installation
- Easy Start-up
- 3-Year Standard Warranty