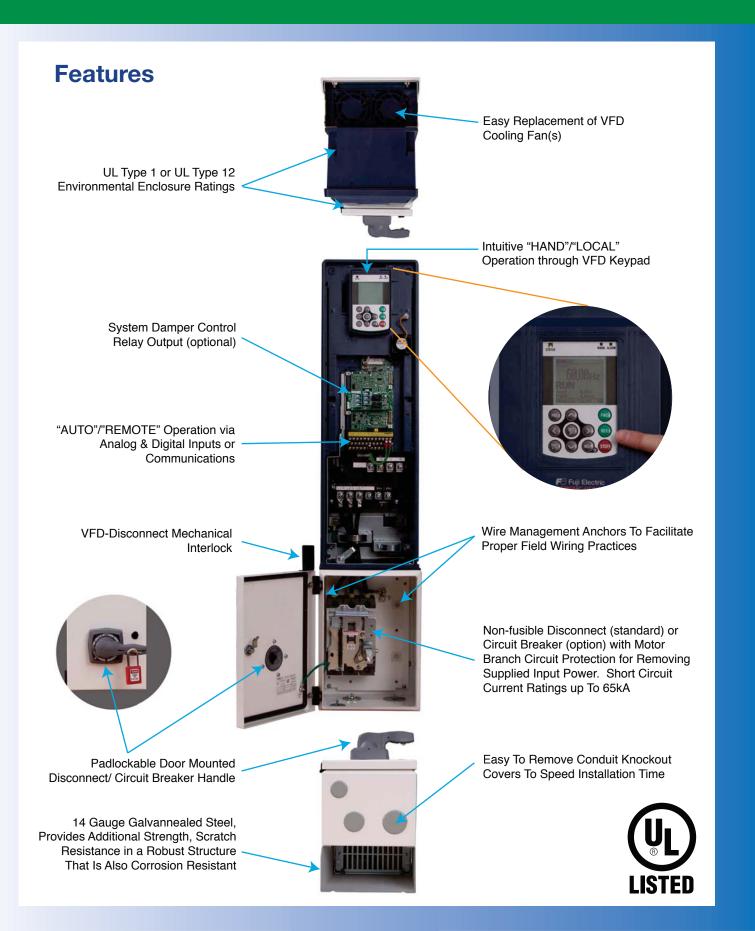

Innovating Energy Technology

# Low Voltage AC Drives for HVAC Applications FRENIC-HVAC Combination VFD



### **FRENIC-HVAC Combination VFD**

Low Voltage AC Drives for HVAC Applications

### **Applications**

- Air Handling Units (Supply & Return Fans)
- Exhaust Fans
- Cooling Tower Fans
- Condenser Fans
- Chilled Water Pumps
- Hot Water Pumps
- Pressure Boosting Pumps





### **Benefits**

- Energy Savings
- CO<sub>2</sub> Emission Reduction
- Reduce Mechanical System Stress
- Ambient Noise Reduction
- Low Harmonic Distortion
- Out-of-the-Box Solution
- Simple & Quick Installation
- Easy Start-up
- 3-Year Standard Warranty

# <section-header><image>

Savings Estimator tools are available for download at www.americas.fujielectric.com/engineers-room/online-tools



## **FRENIC-HVAC Combination VFD**

Low Voltage AC Drives for HVAC Applications

### **Technical Information**

| UL Type 1  |                       |                   |                   |                      |  |
|------------|-----------------------|-------------------|-------------------|----------------------|--|
| Frame Size | 208/230VAC<br>Ratings | 460VAC<br>Ratings | 575VAC<br>Ratings | H x W x D<br>(Inch)  |  |
| 1C         | 1 - 5HP               | 1 - 10HP          | 1 - 10HP          | 30.75 x 6.41 x 14.25 |  |
| 2C         | 7.5 - 15HP            | 15 - 30HP         | 15 - 30HP         | 36.56 x 8.56 x 14.13 |  |
| 2C         | 20 - 25HP             | 40 - 50HP         | 40 - 50HP         | 38.94 x 8.56 x 14.13 |  |

| UL Type 12 |                          |