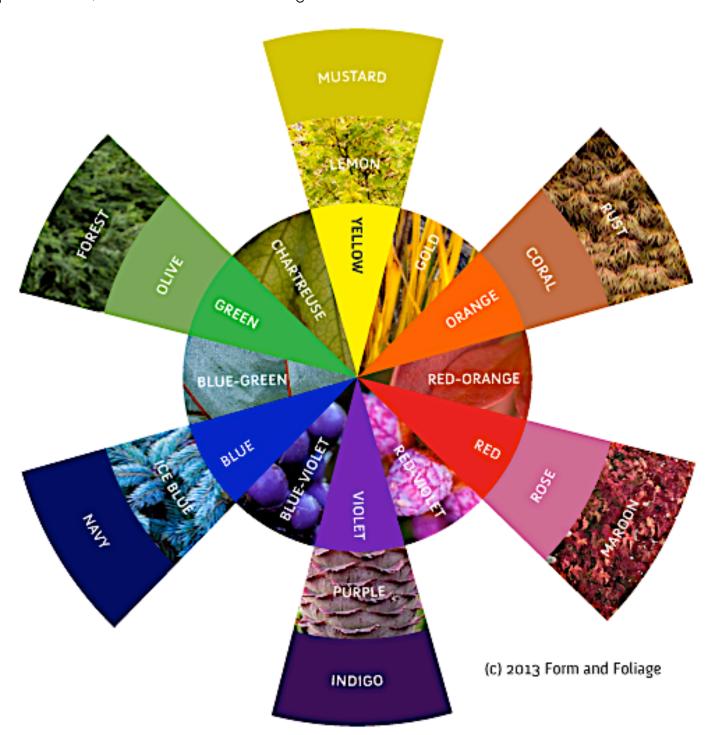

## COLORINNATURE HUNT

How many colors can you find in the landscape?

Use this color wheel to compare your finds, and check each color off. Take pictures if you want to create a digital wheel!

## COLOR IN NATURE HUNT

How many colors from a traditional color wheel can you find in nature? Go on a color hunt to find out!

- If your finds are on the ground, feel free to tape a sample next to its color on the wheel.
- · Which color is the hardest to find?
- Does the season make a difference in which colors are around?
- If you make a collection from found objects, create a new color wheel by arranging them to show the color progression.