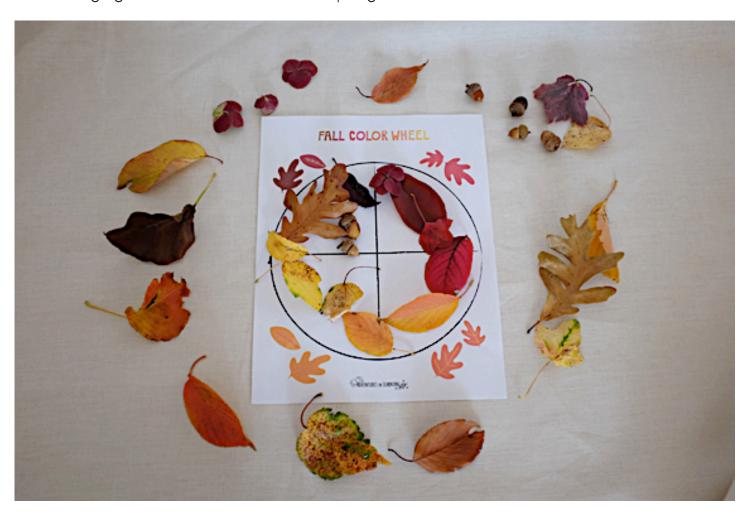

## COLOR IN NATURE HUNT

How many colors from a traditional color wheel can you find in nature? Go on a color hunt to find out!

- If your finds are on the ground, feel free to tape a sample next to its color on the wheel.
- · Which color is the hardest to find?
- Does the season make a difference in which colors are around?
- If you make a collection from found objects, create a new color wheel by arranging them to show the color progression.