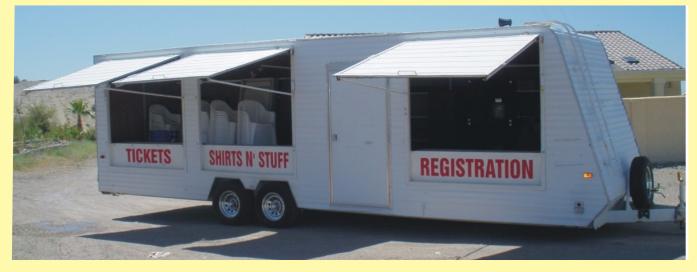

## 28' Registration / Ticket / Vending Trailer

This 28' trailer is the perfect large event sales unit. There are three side windows each is 6' long which is wide enough for two people to work at during those "rush" times we all hope for. The doors fold up to make shades. Inside each there is a fold up desk-high shelf to work from and it comes with three office chairs. There is another desk high counter across the full width at the front. Along the entire back wall (behind the windows, runnin the length of the trailer) are built in steel shelves.

Three flag poles with flags & 110 volt ac light fit into the top to add presence to your venue. In addition to the man door on the side there barn door rear doors as well. It has two axles and tows with a 25/16" ball.