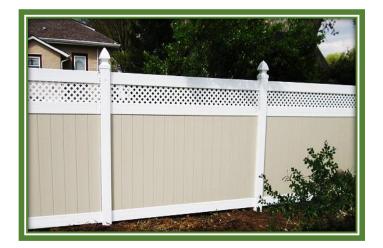

#### Full Privacy

If you like to feel like you're on your own island or want to tune out your neighbors, then this is the fence for you! Privacy fencing is made of 6 inch tongue and groove boards that fit snuggly next to each other, forming a solid fence. There are no spaces between the boards and does not allow anyone to see through it-PROVIDING COMPLETE PRIVACY.

Solid Privacy