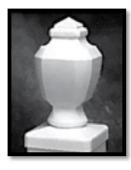

#### Post Caps

Post caps are available in white, beige, gray and adobe.

**NEW ENGLAND** 

GOTHIC

**BALL CAP** 

**TEARDROP** 

COACHMAN

**SOLAR** 