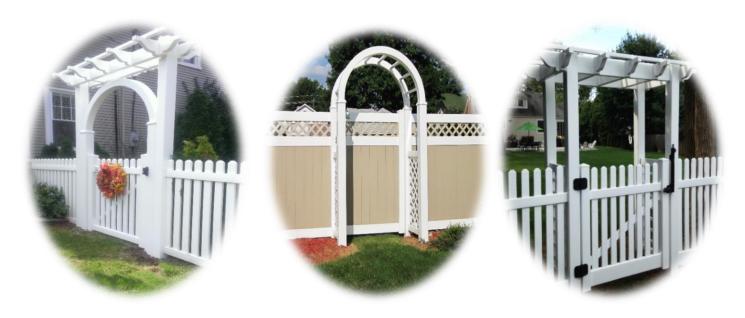

# Arbors & Pergolas

Grand Arbors are available in 4 ft. & 5 ft. wide in white, beige, and gray. Pergolas are available in white only.

We also carry railings to match your fence!

279 Bergen Turnpike

Ridgefield Park, NJ 07660