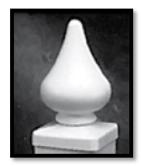

#### Post Caps

Post caps are available in white, beige, gray and adobe.

**NEW ENGLAND** 

GOTHIC

**BALL CAP** 

**TEARDROP** 

COACHMAN

**SOLAR** 