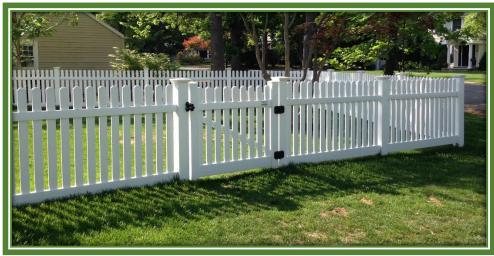

#### Classic Picket

The American classic picket fences are made with 1½ inch pickets that are 1 1/2" or 1 7/8" apart. They are great for dressing up a property. They can be used as accent pieces around a garden or to help create an entranceway. There are a variety of styles you can choose from.