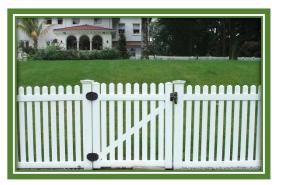

#### Classic Picket

The American classic picket fences are made with 1½ inch pickets that are 1 1/2" or 1 7/8" apart. They are great for dressing up a property. They can be used as accent pieces around a garden or to help create an entranceway. There are a variety of styles you can choose from.