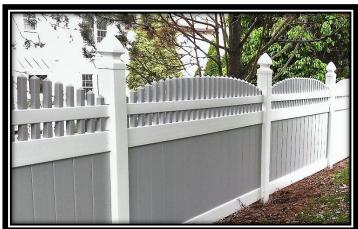

#### Full Privacy

If you like to feel like you're on your own island or want to tune out your neighbors, then this is the fence for you! Privacy fencing is made of 6 inch tongue and groove boards that fit snuggly next to each other, forming a solid fence. There are no spaces between the boards and does not allow anyone to see through it-PROVIDING COMPLETE PRIVACY.

#### Picket

Simply elegant! You have the privacy that is needed on the bottom with the elegance of the picket on top. You can choose from an open picket or a closed picket style. With the open picket style you can choose straight, scalloped, stepped, or crowned.

Open Picket

Scalloped Picket

Stepped Picket

Crowned Picket

Closed Picket