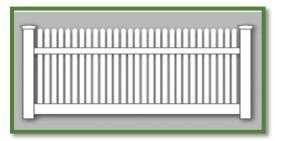

#### Full Privacy

If you like to feel like you're on your own island or want to tune out your neighbors, then this is the fence for you! Privacy fencing is made of 6 inch tongue and groove boards that fit snuggly next to each other, forming a solid fence. There are no spaces between the boards and does not allow anyone to see through it-PROVIDING COMPLETE PRIVACY.