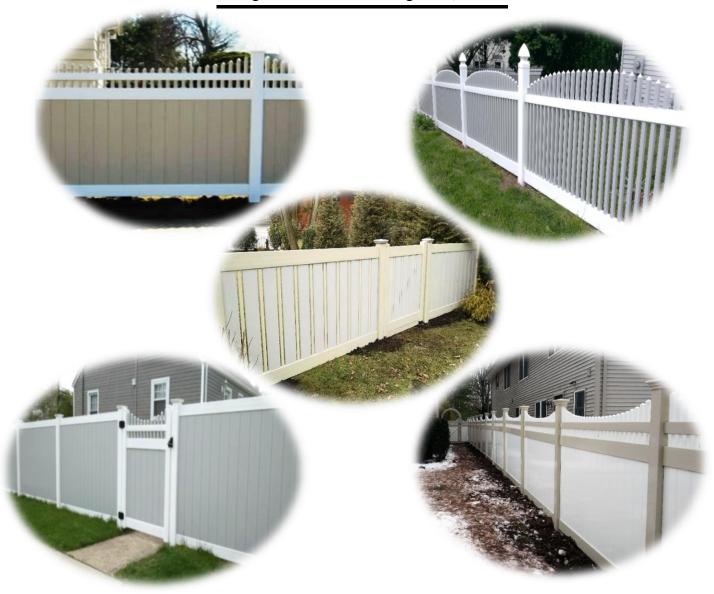

## Customizing Your Fence

A fence not only provides defined property lines and security, it is also a perfect backdrop for your vision. A fence can reflect your personality and finish off the ambience of your yard. Fences add value to your home, so choosing the right fence is an important decision. With so many options and combinations, it can be a very difficult project. We are here to help and we've broken it down for you.

#### Classic Picket

The American classic picket fences are made with 1½ inch pickets that are 1 1/2" or 1 7/8" apart. They are great for dressing up a property. They can be used as accent pieces around a garden or to help create an entranceway. There are a variety of styles you can choose from.

## Contemporary Picket

The modern classic! Contemporary picket styles use 3 inch pickets with a 3" or 1 3/4" spacing. Contemporary picket fencing is a great design detail. It comes in a variety of styles.

#### Full Privacy

If you like to feel like you're on your own island or want to tune out your neighbors, then this is the fence for you! Privacy fencing is made of 6 inch tongue and groove boards that fit snuggly next to each other, forming a solid fence. There are no spaces between the boards and does not allow anyone to see through it-PROVIDING COMPLETE PRIVACY.

#### Semi-Private

There are two types of semi-privacy fences. The first semi private fence is made with 6 inch boards leaving approximately a 5/8" space between them. The second is the alternating semi-private. This style alternates the 6 inch boards with a 1 1/2 inch board and are spaced 5/8" apart from each other. So if you want some privacy but still want to be neighborly, then this is the fence for you.