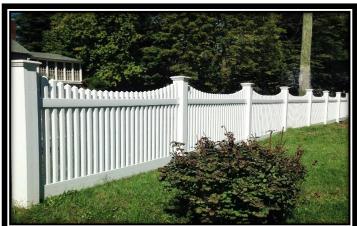

#### Classic Picket

The American classic picket fences are made with 1½ inch pickets that are 1 1/2" or 1 7/8" apart. They are great for dressing up a property. They can be used as accent pieces around a garden or to help create an entranceway. There are a variety of styles you can choose from.

Scalloped Classic Picket

Crowned Classic Picket

Stepped Classic Picket

Straight Top Classic Picket

Closed Top Classic Picket