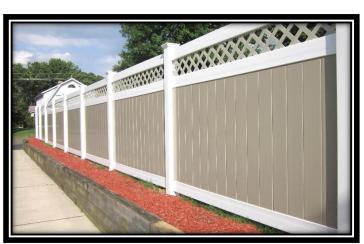

#### Lattice

This is a great way to add some flare to your fence. The bottom portion of the fence would be the private, solid style of your choice and the top would be replaced with the lattice.

Large Lattice

## Lattice

GRAY WHITE BEIGE ADOBE