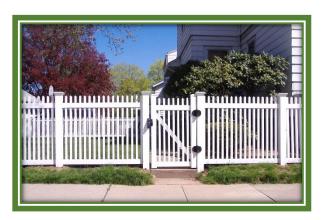

#### Classic Picket

The American classic picket fences are made with 1½ inch pickets that are 1 1/2" or 1 7/8" apart. They are great for dressing up a property. They can be used as accent pieces around a garden or to help create an entranceway. There are a variety of styles you can choose from.

Scalloped Classic Picket

Crowned Classic Picket

Stepped Classic Picket

Straight Top Classic Picket

Closed Top Classic Picket