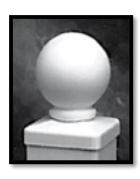

#### Post Caps

Post caps are available in white, beige, gray and adobe.

**NEW ENGLAND** 

GOTHIC

**BALL CAP** 

**TEARDROP** 

COACHMAN

**SOLAR** 