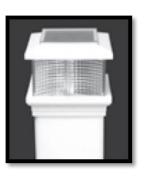

#### Post Caps

Post caps are available in white, beige, gray and adobe.

**NEW ENGLAND** 

GOTHIC

**BALL CAP** 

**TEARDROP** 

COACHMAN

**SOLAR** 