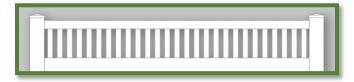

#### Picket

Simply elegant! You have the privacy that is needed on the bottom with the elegance of the picket on top. You can choose from an open picket or a closed picket style. With the open picket style you can choose straight, scalloped, stepped, or crowned.

Open Picket

Scalloped Picket

Stepped Picket

Crowned Picket

Closed Picket