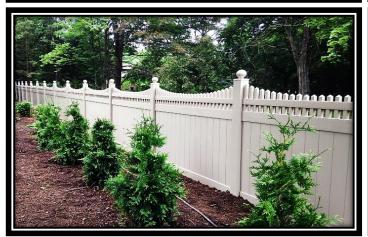

#### Full Privacy

If you like to feel like you're on your own island or want to tune out your neighbors, then this is the fence for you! Privacy fencing is made of 6 inch tongue and groove boards that fit snuggly next to each other, forming a solid fence. There are no spaces between the boards and does not allow anyone to see through it-PROVIDING COMPLETE PRIVACY.