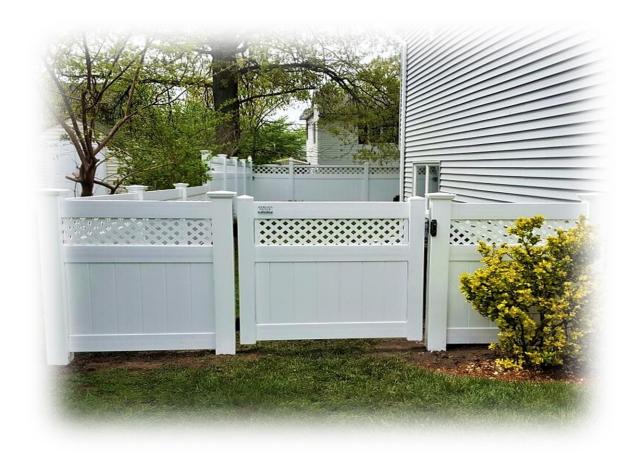

#### Lattice

This is a great way to add some flare to your fence. The bottom portion of the fence would be the private, solid style of your choice and the top would be replaced with the lattice.

Large Lattice

#### Picket

Simply elegant! You have the privacy that is needed on the bottom with the elegance of the picket on top. You can choose from an open picket or a closed picket style. With the open picket style you can choose straight, scalloped, stepped, or crowned.