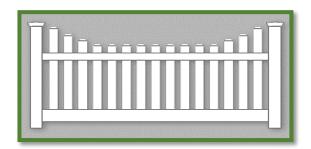

#### Classic Picket

The American classic picket fences are made with 1½ inch pickets that are 1 1/2" or 1 7/8" apart. They are great for dressing up a property. They can be used as accent pieces around a garden or to help create an entranceway. There are a variety of styles you can choose from.

Scalloped Classic Picket

Crowned Classic Picket

Stepped Classic Picket

Straight Top Classic Picket

Closed Top Classic Picket