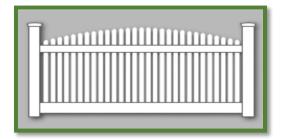

#### Classic Picket

The American classic picket fences are made with 1½ inch pickets that are 1 1/2" or 1 7/8" apart. They are great for dressing up a property. They can be used as accent pieces around a garden or to help create an entranceway. There are a variety of styles you can choose from.

Scalloped Classic Picket

Crowned Classic Picket

Stepped Classic Picket

Straight Top Classic Picket

Closed Top Classic Picket