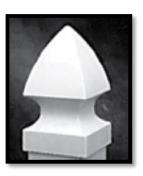

#### Post Caps

Post caps are available in white, beige, gray and adobe.

**NEW ENGLAND** 

GOTHIC

**BALL CAP** 

**TEARDROP** 

COACHMAN

**SOLAR** 