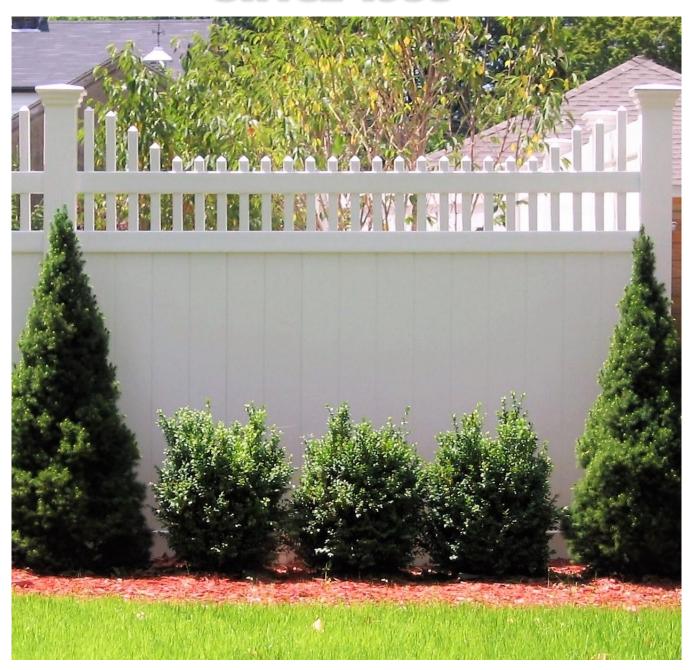

#### Full Privacy

If you like to feel like you're on your own island or want to tune out your neighbors, then this is the fence for you! Privacy fencing is made of 6 inch tongue and groove boards that fit snuggly next to each other, forming a solid fence. There are no spaces between the boards and does not allow anyone to see through it-PROVIDING COMPLETE PRIVACY.