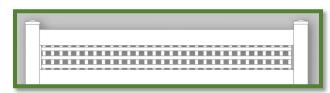

#### Lattice

This is a great way to add some flare to your fence. The bottom portion of the fence would be the private, solid style of your choice and the top would be replaced with the lattice.

Large Lattice

Small Lattice

Square Lattice