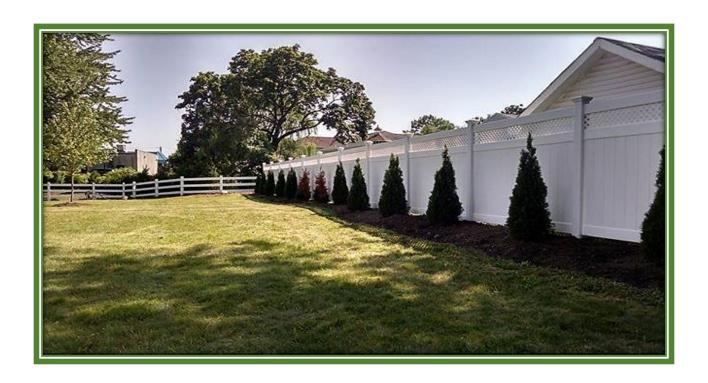

#### Full Privacy

If you like to feel like you're on your own island or want to tune out your neighbors, then this is the fence for you! Privacy fencing is made of 6 inch tongue and groove boards that fit snuggly next to each other, forming a solid fence. There are no spaces between the boards and does not allow anyone to see through it-PROVIDING COMPLETE PRIVACY.

#### Lattice

This is a great way to add some flare to your fence. The bottom portion of the fence would be the private, solid style of your choice and the top would be replaced with the lattice.

Large Lattice