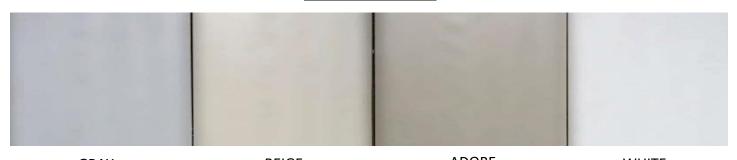

apart from each other. So if you want some privacy but still want to be neighborly, then this is the fence for you.





Semi Privacy



Alternating Semi Privacy

#### Accent Options

#### Lattice

This is a great way to add some flare to your fence. The bottom portion of the fence would be the private, solid style of your choice and the top would be replaced with the lattice.





Large Lattice



Small Lattice



Square Lattice

#### Picket

Simply elegant! You have the privacy that is needed on the bottom with the elegance of the picket on top. You can choose from an open picket or a closed picket style. With the open picket style you can choose straight, scalloped, stepped, or crowned.



Open Picket



Scalloped Picket



Stepped Picket



Crowned Picket



Closed Picket

## Colors



GRAY BEIGE ADOBE WHITE

## Mix & Match



## Lattice









GRAY WHITE BEIGE ADOBE

#### Post Caps

Post caps are available in white, beige, gray and adobe.







**NEW ENGLAND** 



GOTHIC



**BALL CAP** 



**TEARDROP** 



COACHMAN



**SOLAR** 

# Arbors & Pergolas

Grand Arbors are available in 4 ft. & 5 ft. wide in white, beige, and gray. Pergolas are available in white only.



We also carry railings to match your fence!





















279 Bergen Turnpike

Ridgefield Park, NJ 07660

Tel: (201) 641-2111

Fax: (201) 641-0799

www.bergenfence.com



NJ HIC 13VH00589700