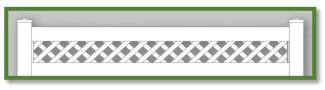

#### Lattice

This is a great way to add some flare to your fence. The bottom portion of the fence would be the private, solid style of your choice and the top would be replaced with the lattice.

Large Lattice