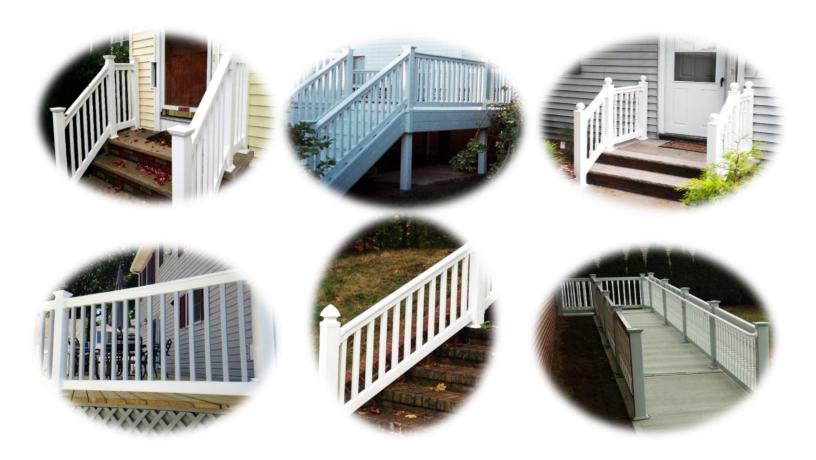

# Arbors & Pergolas

Grand Arbors are available in 4 ft. & 5 ft. wide in white, beige, and gray. Pergolas are available in white only.

We also carry railings to match your fence!

279 Bergen Turnpike

Ridgefield Park, NJ 07660