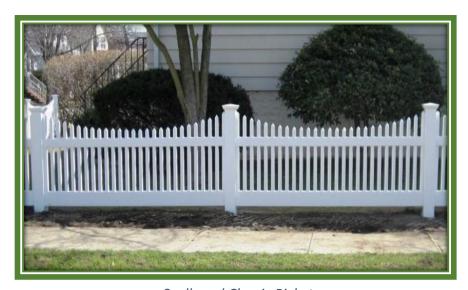

#### Classic Picket

The American classic picket fences are made with 1½ inch pickets that are 1 1/2" or 1 7/8" apart. They are great for dressing up a property. They can be used as accent pieces around a garden or to help create an entranceway. There are a variety of styles you can choose from.

Scalloped Classic Picket

Crowned Classic Picket

Stepped Classic Picket

Straight Top Classic Picket

Closed Top Classic Picket