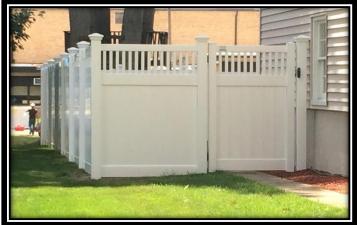

#### Full Privacy

If you like to feel like you're on your own island or want to tune out your neighbors, then this is the fence for you! Privacy fencing is made of 6 inch tongue and groove boards that fit snuggly next to each other, forming a solid fence. There are no spaces between the boards and does not allow anyone to see through it-PROVIDING COMPLETE PRIVACY.

Solid Privacy