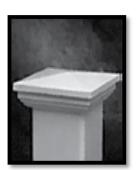

#### Post Caps

Post caps are available in white, beige, gray and adobe.

**NEW ENGLAND** 

GOTHIC

**BALL CAP** 

**TEARDROP** 

COACHMAN

**SOLAR** 