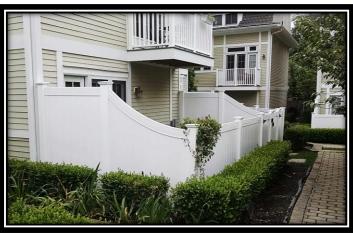

#### Full Privacy

If you like to feel like you're on your own island or want to tune out your neighbors, then this is the fence for you! Privacy fencing is made of 6 inch tongue and groove boards that fit snuggly next to each other, forming a solid fence. There are no spaces between the boards and does not allow anyone to see through it-PROVIDING COMPLETE PRIVACY.