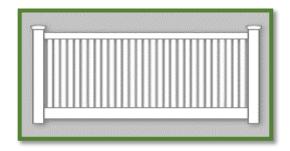

#### Semi-Private

There are two types of semi-privacy fences. The first semi private fence is made with 6 inch boards leaving approximately a 5/8" space between them. The second is the alternating semi-private. This style alternates the 6 inch boards with a 1 1/2 inch board and are spaced 5/8" apart from each other. So if you want some privacy but still want to be neighborly, then this is the fence for you.