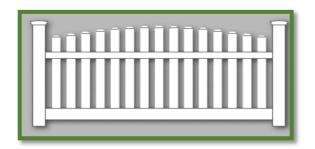

## Contemporary Picket

The modern classic! Contemporary picket styles use 3 inch pickets with a 3" or 1 3/4" spacing. Contemporary picket fencing is a great design detail. It comes in a variety of styles.

Straight Top Contemporary Picket

Crowned Contemporary Picket

Scalloped Contemporary Picket

Stepped Contemporary Picket

Closed Top Contemporary Picket