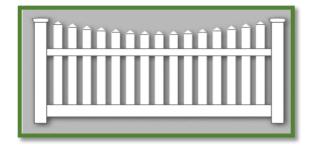

#### Classic Picket

The American classic picket fences are made with 1½ inch pickets that are 1 1/2" or 1 7/8" apart. They are great for dressing up a property. They can be used as accent pieces around a garden or to help create an entranceway. There are a variety of styles you can choose from.

Scalloped Classic Picket

Crowned Classic Picket

Stepped Classic Picket

Straight Top Classic Picket

Closed Top Classic Picket