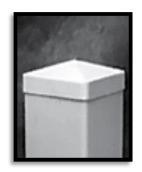

#### Post Caps

Post caps are available in white, beige, gray and adobe.

**NEW ENGLAND** 

GOTHIC

**BALL CAP** 

**TEARDROP** 

COACHMAN

**SOLAR** 