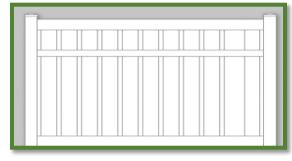

#### Classic Picket

The American classic picket fences are made with 1½ inch pickets that are 1 1/2" or 1 7/8" apart. They are great for dressing up a property. They can be used as accent pieces around a garden or to help create an entranceway. There are a variety of styles you can choose from.

Scalloped Classic Picket

Crowned Classic Picket

Stepped Classic Picket

Straight Top Classic Picket

Closed Top Classic Picket