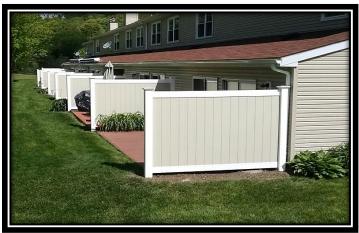

#### Full Privacy

If you like to feel like you're on your own island or want to tune out your neighbors, then this is the fence for you! Privacy fencing is made of 6 inch tongue and groove boards that fit snuggly next to each other, forming a solid fence. There are no spaces between the boards and does not allow anyone to see through it-PROVIDING COMPLETE PRIVACY.

#### Semi-Private

There are two types of semi-privacy fences. The first semi private fence is made with 6 inch boards leaving approximately a 5/8" space between them. The second is the alternating semi-private. This style alternates the 6 inch boards with a 1 1/2 inch board and are spaced 5/8" apart from each other. So if you want some privacy but still want to be neighborly, then this is the fence for you.