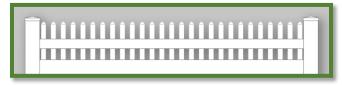

## Contemporary Picket

The modern classic! Contemporary picket styles use 3 inch pickets with a 3" or 1 3/4" spacing. Contemporary picket fencing is a great design detail. It comes in a variety of styles.

Straight Top Contemporary Picket

Crowned Contemporary Picket

Scalloped Contemporary Picket

Stepped Contemporary Picket

Closed Top Contemporary Picket