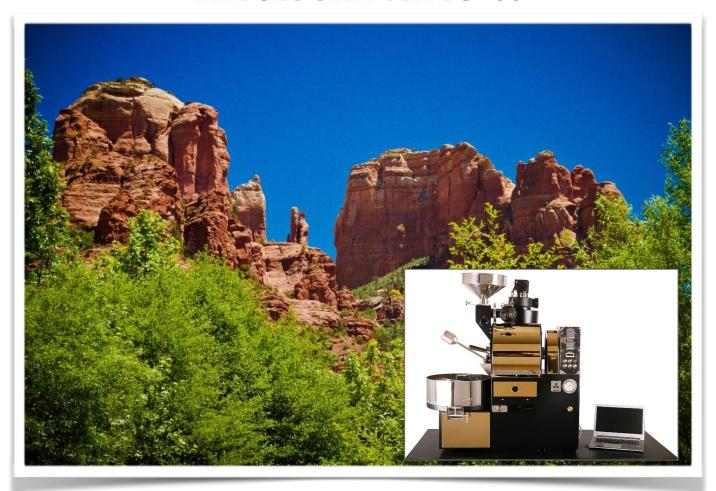

# THE SEDONA ELITE 3200 OLD WORLD CHARM MEETS NEW WORLD TECHNOLOGY

# FROM THE ROASTMASTERS OF THE PAST...INTO & BEYOND THE PRESENT...

From the Days when craftsmen took pride in their work designing tools and equipment that went far beyond just meeting the needs of the RoastMaster. This is not simply a tool of the trade. The Sedona Elite is a precision tool designed for years of quality roasting using the best in technology in a beautifully crafted machine that is a joy to work with. The best of the past combined with the advancements of today for great tomorrows.