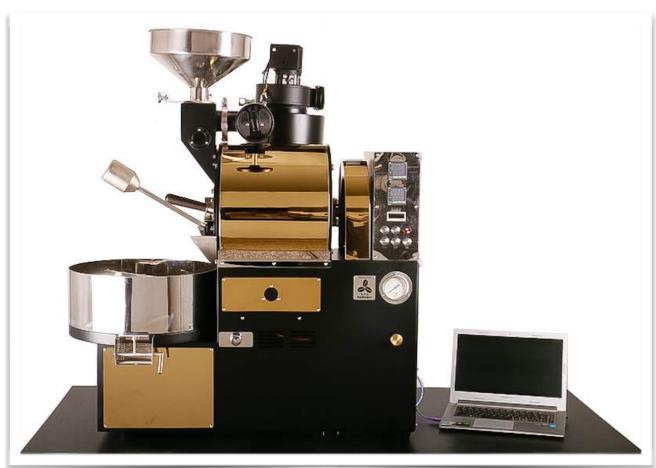

#### **MORE BENEFITS:**

DESIGNED BY TEAM OF NUCLEAR & AEROSPACE INDUSTRY TEAM OF ENGINEERS IMMEDIATE RESPONCE AIR FLOW

**COMPUTER PROFILING** 

**2 MINUTE COOLING TRAY** 

HIGH TECH ELECTRONIC SYSTEM WITH JAPANESE DESIGNED COMPONENTS SHAFTLESS LASER DESIGN DRUM WITH INNER-POT DESIGN(FIR) FAR-INFRARED A WORK OF ART

LASER CUT FOR PRECISE APPEARANCE

FOLLOWS GERMAN & JAPANESE PROFILING WITH USB CABLE TO COMPUTER FIR TECHNOLOGY ENSURES EVEN HEAT BY SENDING OUT FAR INFRARED RAYS AS TEMPERATURE RISES RESULTING IN EVENLY HEATED BEANS

LARGE CAPACITY SAMPLE SPOON
45 DEGREE OBSERVATION WINDOW

INTERNAL & EXTERNAL MIRROR SURFACE COOLING TRAY WITH BEAUTIFUL APPEARANCE EXHAUST TEMPERATUR PROBE

**BEAN POURING DOOR HANDLE** 

SOFT SPOTLIGHT LIST PRICE: \$10,999