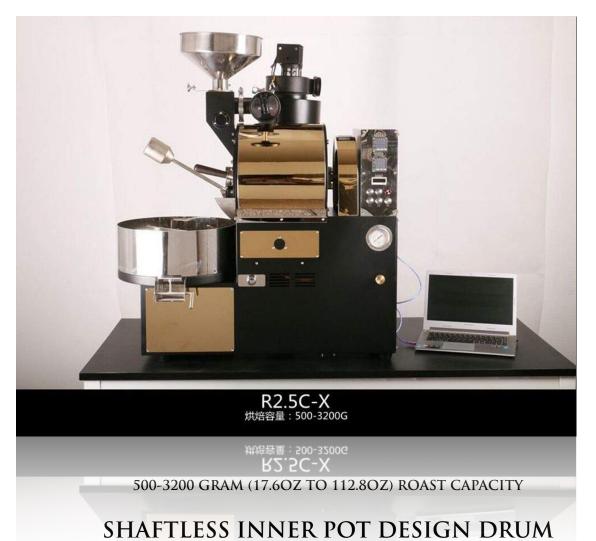

CUSTOM LASER DESIGNED STAINLESS STEEL DRUM FOR FAST UNIFORM HEATING

VERY SMALL FOOTPRINT FOR LARGE ROASTS IN A SMALL SPACE

DESIGNED FOR THE BEGINNER BUT CUSTOMIZED FOR THE ROAST MASTER

AVAILABLE 3.2 KG. (APX. 7 LB.) SIZE IN CHOICE OF BLACK OR RED BODY

WWW.BUCKEYECOFFEE.COM

**HEATING SOURCE: LPG OR GAS** 

VOLTAGE: 220V SINGLE PHASE 50-60HZ WATTAGE 500W

CAPACITY: 500G. MINIMUM TO 3200G. MAXIMUM

CYCLONE CHAFF UNIT ATTACHED FOR PORABILITY

DIMENSIONS: L: 44" X W: 26" X H: 44" PEDESTAL: L: 37.4" X W: 26" WEIGHT: 150 KG OR 330 LB