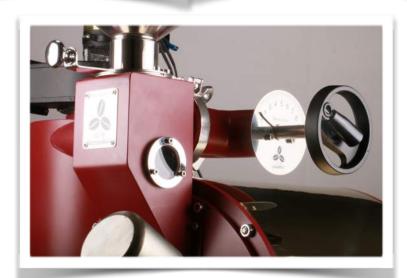

LARGE CAPACITY SAMPLE SPOON
45 DEGREE OBSERVATION WINDOW

INTERNAL & EXTERNAL MIRROR SURFACE COOLING TRAY WITH BEAUTIFUL APPEARANCE EXHAUST TEMPERATUR PROBE

**BEAN POURING DOOR HANDLE** 

SOFT SPOTLIGHT LIST PRICE: \$10,999