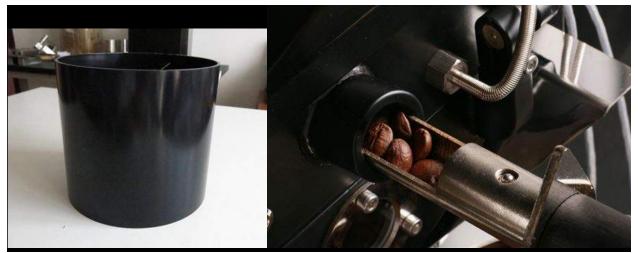

#### INFRARED HEATING POT FAST EVEN ROASTING

FAR-INFRARED HEATING POT PRODUCES DOUBLE WALLED PROTECTION TO PRODUCE GREAT ROAST PLUS A LARGE SAMPLE SPOON FOR VIEWING ROASTING PROCESS

LARGE CAPACITY SAMPLE SPOON
45 DEGREE OBSERVATION WINDOW

INTERNAL & EXTERNAL MIRROR SURFACE COOLING TRAY WITH BEAUTIFUL APPEARANCE EXHAUST TEMPERATUR PROBE

**BEAN POURING DOOR HANDLE** 

SOFT SPOTLIGHT LIST PRICE: \$10,999