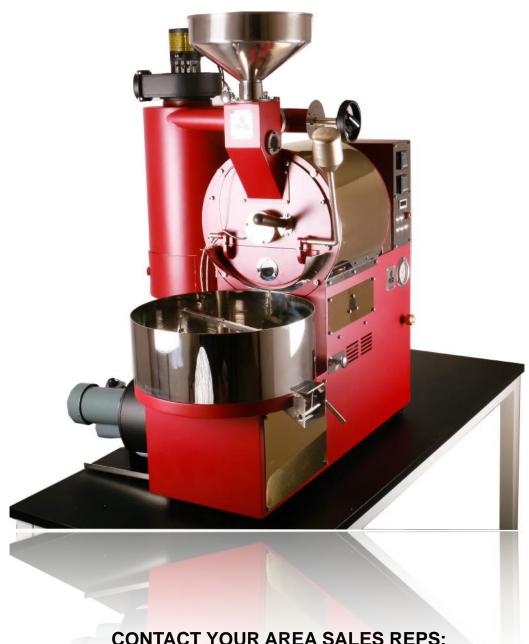

CUSTOM LASER DESIGNED STAINLESS STEEL DRUM FOR FAST UNIFORM HEATING

VERY SMALL FOOTPRINT FOR LARGE ROASTS IN A SMALL SPACE

DESIGNED FOR THE BEGINNER BUT CUSTOMIZED FOR THE ROAST MASTER

AVAILABLE 3.2 KG. (APX. 7 LB.) SIZE IN CHOICE OF BLACK OR RED BODY

ROASTS IN 15-22 MINUTES

WWW.BUCKEYECOFFEE.COM

WWW.BUCKEYECOFFEE.COM

**HEATING SOURCE: LPG OR GAS** 

VOLTAGE: 220V SINGLE PHASE 50-60HZ WATTAGE 500W

CAPACITY: 500G. MINIMUM TO 3200G. MAXIMUM

CYCLONE CHAFF UNIT ATTACHED FOR PORABILITY

DIMENSIONS: L: 44" X W: 26" X H: 44" PEDESTAL: L: 37.4" X W: 26" WEIGHT: 150 KG OR 330 LB