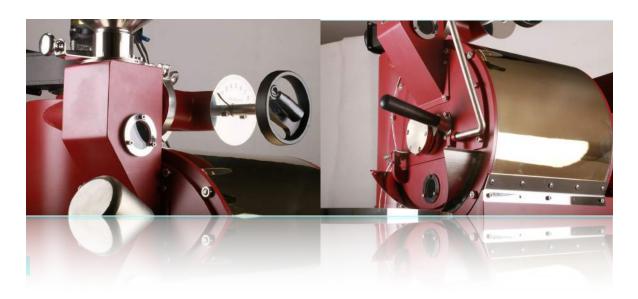

LARGE CAPACITY SAMPLE SPOON
45 DEGREE OBSERVATION WINDOW

INTERNAL & EXTERNAL MIRROR SURFACE COOLING TRAY WITH BEAUTIFUL APPEARANCE EXHAUST TEMPERATUR PROBE

**BEAN POURING DOOR HANDLE** 

SOFT SPOTLIGHT LIST PRICE: \$10,999