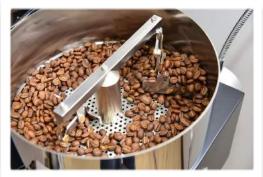

#### INFRARED HEATING POT FAST EVEN ROASTING

FAR-INFRARED HEATING POT PRODUCES DOUBLE WALLED PROTECTION TO PRODUCE GREAT ROAST PLUS A LARGE SAMPLE SPOON FOR VIEWING ROASTING PROCESS

LARGE CAPACITY SAMPLE SPOON
45 DEGREE OBSERVATION WINDOW

INTERNAL & EXTERNAL MIRROR SURFACE COOLING TRAY WITH BEAUTIFUL APPEARANCE EXHAUST TEMPERATUR PROBE

**BEAN POURING DOOR HANDLE** 

SOFT SPOTLIGHT LIST PRICE: \$10,999