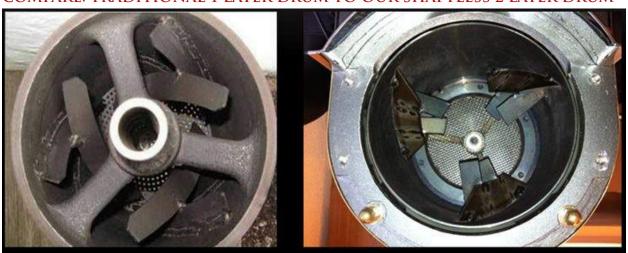

# THE ARTISANS AND CRAFTSMAN OF YESTERYEAR MEET THE TECHNICIANS OF TOMORROW

\*LASER CUT \*PRECISE POSITIONING \*HIGH TEMPERATURE RESISTANCE COMPARE: TRADITIONAL 1 LAYER DRUM TO OUR SHAFTLESS 2 LAYER DRUM

#### **MORE BENEFITS:**

DESIGNED BY TEAM OF NUCLEAR & AEROSPACE INDUSTRY TEAM OF ENGINEERS IMMEDIATE RESPONCE AIR FLOW

**COMPUTER PROFILING** 

**2 MINUTE COOLING TRAY** 

HIGH TECH ELECTRONIC SYSTEM WITH JAPANESE DESIGNED COMPONENTS SHAFTLESS LASER DESIGN DRUM WITH INNER-POT DESIGN(FIR) FAR-INFRARED A WORK OF ART