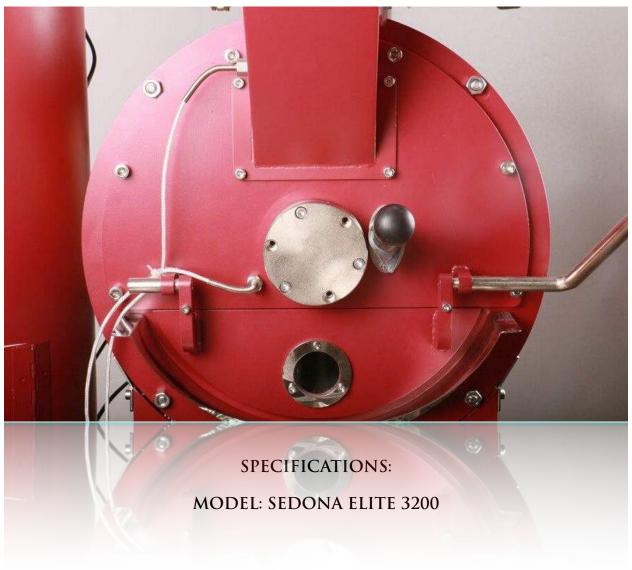

# THE SEDONA ELITE 3200 OLD WORLD CHARM MEETS NEW WORLD TECHNOLOGY

LARGE CAPACITY SAMPLE SPOON
45 DEGREE OBSERVATION WINDOW

INTERNAL & EXTERNAL MIRROR SURFACE COOLING TRAY WITH BEAUTIFUL APPEARANCE EXHAUST TEMPERATUR PROBE

**BEAN POURING DOOR HANDLE** 

SOFT SPOTLIGHT LIST PRICE: \$10,999