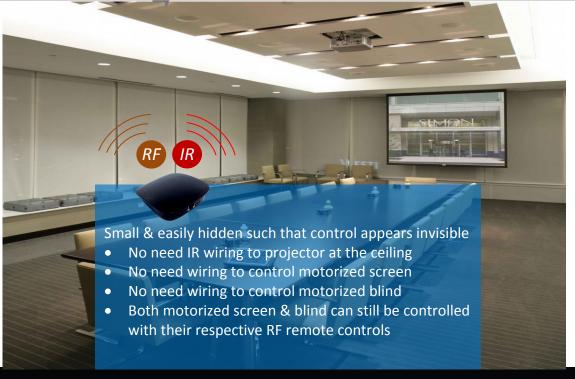

### **Linking Lifestyle Matters**

## Latest Generation of MultiX-S





# FREE DRIVER IN COMPOSER PRO 2.60 LIBRARY

Search MANUFACTUER MATTERLINK or link to www.extravegetables.com/products/matterlink-multix

#### **Best Features**

360 degree Blast IR command, no need wiring of IR emitters Learn command of RF 315, 433mhz Remote control and emit 360 degree blast. Wirelessly control RF blinds.

Ethernet port connection Operating Voltage: 5V DC 1A

Device dimensions:9cm \*9cm\*2cm



**FOLLOW** us

Scenario I

**Home Theatre Room** 



Matterlink® 23 Harper Road #02-01 Singapore 369682 contact@matterlink.sg www.matterlink.sg

## MATTERLINK



Scenario III: Conference Room Automation