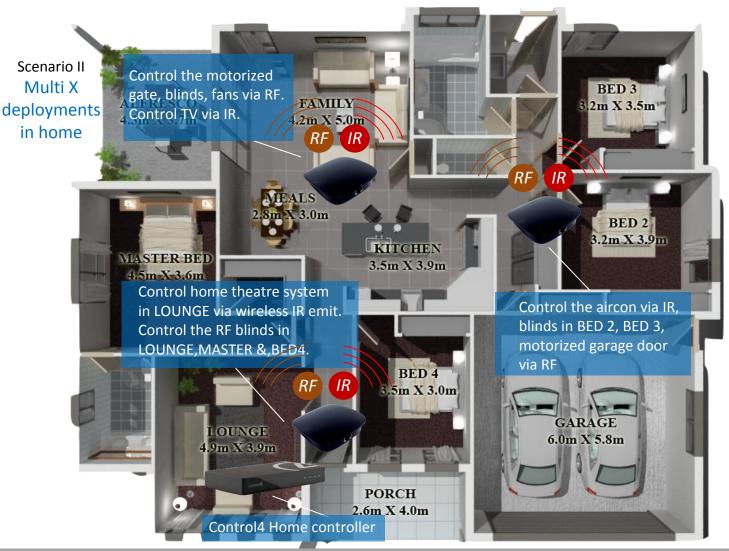

### **Linking Lifestyle Matters**

## Latest Generation of MultiX-S





# FREE DRIVER IN COMPOSER PRO 2.60 LIBRARY

Search MANUFACTUER MATTERLINK or link to www.extravegetables.com/products/matterlink-multix

#### **Best Features**

360 degree Blast IR command, no need wiring of IR emitters Learn command of RF 315, 433mhz Remote control and emit 360 degree blast. Wirelessly control RF blinds.

Ethernet port connection Operating Voltage: 5V DC 1A

Device dimensions:9cm \*9cm\*2cm



**FOLLOW** us

Scenario I

**Home Theatre Room** 



Matterlink® 23 Harper Road #02-01 Singapore 369682 contact@matterlink.sg www.matterlink.sg

## MATTERLINK



Scenario III: Conference Room Automation