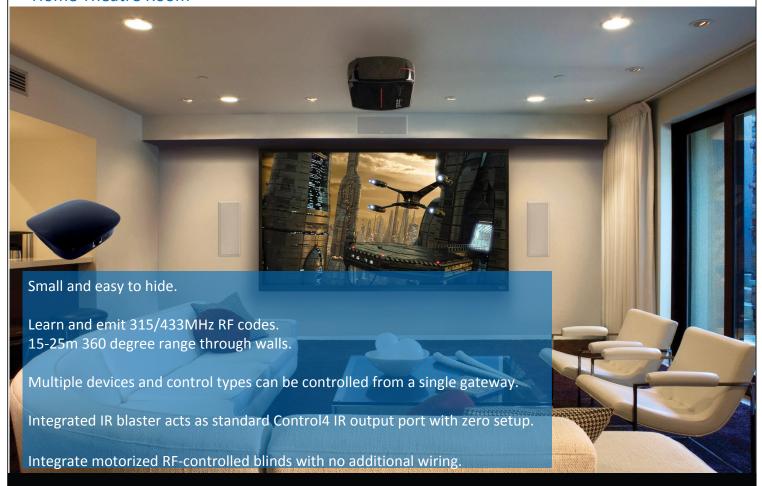

Device dimensions:9cm \*9cm\*2cm

**FOLLOW** us

Scenario I

**Home Theatre Room** 

Matterlink® 23 Harper Road #02-01 Singapore 369682 contact@matterlink.sg www.matterlink.sg

#### **Best Features**

360 degree Blast IR command, no need wiring of IR emitters Learn command of RF 315, 433mhz Remote control and emit 360 degree blast. Wirelessly control RF blinds.

Ethernet port connection Operating Voltage: 5V DC 1A