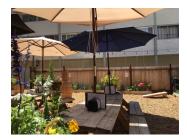

## Full Patio (Summer Only)

Up to 108 people
Outdoor bar with up to 4 beers on tap
18 picnic tables and buffet
\$2000 minimum spend

## The Back 40 (Summer Only)

Up to 60 People
Drinks Must be ordered from main bar
10 picnic tables and buffet