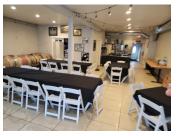

#### Barrel Room (Year Round)

Up to 40 people
Bar with up to 8 beers on tap
Flexible seating, bar, and buffet Setup