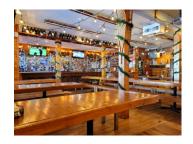

## Main Restaurant (Winter only)

Up to 70 people
Bar with 12 beers on tab
10 tables and Buffet served along bar
\$3000 minimum to reserve