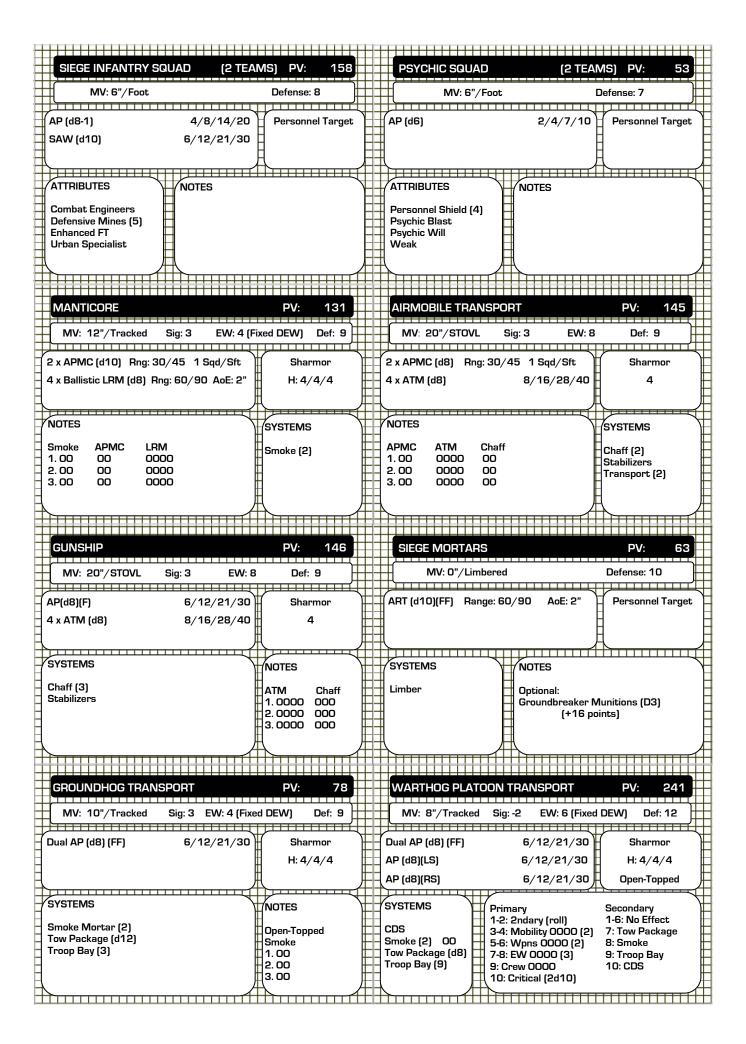

### New Systems

Autopilot. Allows a Large vehicle with only one Crew hit remaining to both Fire and Move. Cost: 10% BHV; 2 System Points. TL5.

# Personality Limitations

Company Commander Team, Tank Commander, Megawalker Commander: one per appropriate type of company.

Commissar Team, Medic Team: one per Personnel company in play.

Regimental Command Team: one.

Fleet Liaison Team: one per ship providing Ortillery.

All but Tank and Megawalker Commanders may be mounted in a Chimera or AT Chimera.

All Heavy tanks and Megawalkers are considered to be In Command at all times.

If Psychic Squads are used, they must have an attached Company or Regimental Commander Personality. Only one Psychic Squad per each of these personalities is permitted.

 $\underline{\textit{CQ Ratings:}}$  All Heavy Tank, Megawalker, and Giants squads are Veterans, as are all Personalities and Snipers.

Drop Troops, Stormtroopers, Cavalry and Siege infantry may be Veteran or Trained.

Legionnaires, tank, Psychic Squads, and artillery units may be Trained or Green.

<u>C2 Ratings:</u>
Heavy Tank and Megawalker formations use Average C2 ratings. All other units use Lacking C2 ratings.

| WARDOG-A MEG                                                                                                                                                       |                                                                                                                                                                                                  | PV: 311                                                                                                        |             | WARDOG-B MEG                                                                                                                                                  | GAWALKER                                                                                                                                            | PV: 318                                                                                                        |
|--------------------------------------------------------------------------------------------------------------------------------------------------------------------|--------------------------------------------------------------------------------------------------------------------------------------------------------------------------------------------------|----------------------------------------------------------------------------------------------------------------|-------------|---------------------------------------------------------------------------------------------------------------------------------------------------------------|-----------------------------------------------------------------------------------------------------------------------------------------------------|----------------------------------------------------------------------------------------------------------------|
| MV: 10"/Walker                                                                                                                                                     |                                                                                                                                                                                                  |                                                                                                                |             | MV: 10"/Walke                                                                                                                                                 |                                                                                                                                                     | 10 Def: 12                                                                                                     |
| Dual AT Laser (d8)(F)                                                                                                                                              | ) 8/16/28/40                                                                                                                                                                                     | Sharmor<br>F: 6/6/5                                                                                            |             | Dual AT Plasma (d8)                                                                                                                                           | (F) 8/16/28/40                                                                                                                                      | Sharmor                                                                                                        |
| Dual AP (d8)(F)                                                                                                                                                    | 6/12/21/30                                                                                                                                                                                       | R: 6/6/5                                                                                                       | Ħ           | Dual AP (d8)(F)                                                                                                                                               | 6/12/21/30                                                                                                                                          | F: 6/6/5<br>R: 6/6/5                                                                                           |
| 21/277112                                                                                                                                                          |                                                                                                                                                                                                  |                                                                                                                | $\bigoplus$ |                                                                                                                                                               |                                                                                                                                                     |                                                                                                                |
| SYSTEMS Autopilot CDS Smoke (2) 00 Stabilizers * Pulse weapon.                                                                                                     | 1-2: 2ndary (roll)<br>3-4: Mobility 000 (4)<br>5-6: Wpns 000 (2)<br>7-8: EW 000 (4)                                                                                                              | Secondary<br>1-5: No Effect<br>6: Stabilizers<br>7: Auto Pilot<br>8: Smoke<br>9-10: CDS                        |             | SYSTEMS  Autopilot CDS Smoke (2) 00 Stabilizers                                                                                                               | Primary<br>1-2: 2ndary (roll)<br>3-4: Mobility 000 (4)<br>5-6: Wpns 000 (2)<br>7-8: EW 000 (4)<br>9: Crew 000<br>10: Critical (2d10)                | Secondary<br>1-5: No Effect<br>6: Stabilizers<br>7: Auto Pilot<br>8: Smoke<br>9-10: CDS                        |
|                                                                                                                                                                    |                                                                                                                                                                                                  |                                                                                                                |             |                                                                                                                                                               |                                                                                                                                                     |                                                                                                                |
| REAVER-A MEGA                                                                                                                                                      | WALKER                                                                                                                                                                                           | PV: 530                                                                                                        |             | REAVER-B MEGA                                                                                                                                                 |                                                                                                                                                     | PV: 520                                                                                                        |
| MV: 8"/Walker                                                                                                                                                      | Sig: -2 EW: 10                                                                                                                                                                                   | Def: 12                                                                                                        |             | MV: 8"/Walker                                                                                                                                                 | Sig: -2 EW: 1                                                                                                                                       | O Def: 12                                                                                                      |
| Dual AT Laser (d8)(F)                                                                                                                                              | ·                                                                                                                                                                                                | Sharmor                                                                                                        |             | Dual AT Plasma (d10                                                                                                                                           | , , ,                                                                                                                                               | Sharmor                                                                                                        |
| Dual AT Laser (d8)(F)                                                                                                                                              |                                                                                                                                                                                                  | F: 6/7/6                                                                                                       |             | Dual AT Laser (d10)(                                                                                                                                          | , , ,                                                                                                                                               | F: 6/7/6                                                                                                       |
| SX APIVIC (0 TU)(FF) H                                                                                                                                             | Rng: 40/60 1 Sqd/Sft                                                                                                                                                                             | R: 6/7/6                                                                                                       |             | AP (d8)(F)                                                                                                                                                    | 6/12/21/30                                                                                                                                          | R: 6/7/6                                                                                                       |
| SYSTEMS                                                                                                                                                            | Primary                                                                                                                                                                                          | 1-4: No Effect                                                                                                 | 4           | SYSTEMS                                                                                                                                                       | Primary                                                                                                                                             | Secondary                                                                                                      |
| Autopilot                                                                                                                                                          | 1-2: 2ndary (roll)<br>3-4: Mobility 0000 (3)                                                                                                                                                     | 5: Imaging<br>6: Stabilizers                                                                                   |             | Autopilot                                                                                                                                                     | 1-2: 2ndary (roll)<br>3-4: Mobility 0000 (3)                                                                                                        | 1-4: No Effect<br>5: Imaging                                                                                   |
| CDS<br>Imaging Field (+2)                                                                                                                                          | 5-6: Wpns 0000 (2)                                                                                                                                                                               | 7: Auto Pilot                                                                                                  |             | CDS<br>Imaging Field (+2)                                                                                                                                     | 5-6: Wpns 0000 (2)                                                                                                                                  | 6: Stabilizers                                                                                                 |
| Smoke (2) 00                                                                                                                                                       | 7-8: EW 0000 (3)<br>9: Crew 0000                                                                                                                                                                 | 8: Smoke                                                                                                       |             | Smoke (2) 00                                                                                                                                                  | 7-8: EW 0000 (3)                                                                                                                                    | 7: Auto Pilot                                                                                                  |
| Stabilizers                                                                                                                                                        | 9: Crew 0000<br>10: Critical (2d10)                                                                                                                                                              | 9-10: CDS<br>APMC: 000                                                                                         |             | Stabilizers                                                                                                                                                   | 9: Crew 0000<br>10: Critical (2d10)                                                                                                                 | 8: Smoke<br>9-10: CDS                                                                                          |
|                                                                                                                                                                    |                                                                                                                                                                                                  |                                                                                                                |             |                                                                                                                                                               |                                                                                                                                                     |                                                                                                                |
| WARLORD-A MEC                                                                                                                                                      |                                                                                                                                                                                                  | PV: 720                                                                                                        |             | WARLORD-B ME                                                                                                                                                  |                                                                                                                                                     | PV: 840                                                                                                        |
| MV: 6"/Walker                                                                                                                                                      | Sig: -3 EW: 10                                                                                                                                                                                   | Def: 12                                                                                                        |             | MV: 6"/Walker                                                                                                                                                 | Sig: -3 EW: 1                                                                                                                                       |                                                                                                                |
| Dual AT Laser (d10)(l                                                                                                                                              | F) 8/16/28/40                                                                                                                                                                                    | <del>                                     </del>                                                               | $\forall$   | Oved Coves (40)(E)                                                                                                                                            | 8/16/28/40                                                                                                                                          | Sharmor                                                                                                        |
|                                                                                                                                                                    | · · · · · · · · L                                                                                                                                                                                | Sharmor                                                                                                        | <u> </u>    | Quad Gauss (d8)(F)                                                                                                                                            | , , ,                                                                                                                                               |                                                                                                                |
|                                                                                                                                                                    | F) 8/16/28/40                                                                                                                                                                                    | Sharmor<br>F: 7/7/6                                                                                            |             | 10x APMC (d10)(FF)                                                                                                                                            | Rng: 40/60 1 Sq/Sft                                                                                                                                 | F: 7/7/6                                                                                                       |
| AT Plasma (d10)(F)*                                                                                                                                                | F) 8/16/28/40<br>8/16/28/40                                                                                                                                                                      |                                                                                                                |             | 4                                                                                                                                                             | Rng: 40/60 1 Sq/Sft                                                                                                                                 | F: 7/7/6<br>R: 7/7/6                                                                                           |
| Dual AT Laser (d10)(l<br>AT Plasma (d10)(F)*<br>AP (d6)(F)<br>SYSTEMS                                                                                              | F) 8/16/28/40<br>8/16/28/40<br>6/12/21/30                                                                                                                                                        | F: 7/7/6<br>R: 7/7/6                                                                                           |             | 10x APMC (d10)(FF)                                                                                                                                            | ) Rng: 40/60 1 Sq/Sft<br>)(F)*                                                                                                                      | P: 7/7/6<br>R: 7/7/6                                                                                           |
| AT Plasma (d10)(F)* AP (d6)(F) SYSTEMS                                                                                                                             | F) 8/16/28/40<br>8/16/28/40<br>6/12/21/30<br>Primary<br>1-2: 2ndary (roll)                                                                                                                       | F: 7/7/6                                                                                                       |             | 10x APMC (d10)(FF)<br>4x Ph Slashing (d12)<br>SYSTEMS                                                                                                         | ) Rng: 40/60 1 Sq/Sft<br>)(F)*<br>  Primary                                                                                                         | F: // // 6                                                                                                     |
| AT Plasma (d10)(F)* AP (d6)(F) SYSTEMS Autopilot                                                                                                                   | F) 8/16/28/40<br>8/16/28/40<br>6/12/21/30<br>Primary<br>1-2: 2ndary (roll)<br>3-4: Mobility 0000 (2)                                                                                             | F: 7/7/6 R: 7/7/6 Secondary 1-4: No Effect 5: Imaging                                                          |             | 10x APMC (d10)(FF)<br>4x Ph Slashing (d12)                                                                                                                    | Rng: 40/60 1 Sq/Sft<br> (F)*<br>  Primary<br>  1-2: 2ndary (roll)<br>  3-4: Mobility 0000 (2)                                                       | R: 7/7/6  1-4: No Effect 5: Imaging 6: Stabilizers                                                             |
| AT Plasma (d10)(F)* AP (d6)(F) SYSTEMS Autopilot CDS Imaging Field (+2)                                                                                            | F) 8/16/28/40<br>8/16/28/40<br>6/12/21/30<br>Primary<br>1-2: 2ndary (roll)                                                                                                                       | F: 7/7/6<br>R: 7/7/6<br>Secondary<br>1-4: No Effect                                                            |             | 10x APMC (d10)(FF) 4x Ph Slashing (d12) SYSTEMS Autopilot CDS Imaging Field (+2)                                                                              | Primary<br>1-2: 2ndary (roll)<br>3-4: Mobility 0000 (2)<br>5-6: Wpns 0000 (2)                                                                       | R: 7/7/6 R: 7/7/6  1-4: No Effect 5: Imaging 6: Stabilizers 7: Auto Pilot                                      |
| AT Plasma (d10)(F)* AP (d6)(F) SYSTEMS Autopilot CDS Imaging Field (+2) Smoke (2) 00                                                                               | F) 8/16/28/40<br>8/16/28/40<br>6/12/21/30<br>Primary<br>1-2: 2ndary (roll)<br>3-4: Mobility 0000 (2)<br>5-6: Wpns 0000 (2)<br>7-8: EW 0000 (3)<br>9: Crew 0000                                   | F: 7/7/6 R: 7/7/6 Secondary 1-4: No Effect 5: Imaging 6: Stabilizers 7: Auto Pilot 8: Smoke                    |             | 10x APMC (d10)(FF) 4x Ph Slashing (d12) SYSTEMS Autopilot CDS Imaging Field (+2) Smoke (2) 00                                                                 | Rng: 40/60 1 Sq/Sft<br> (F)*<br>  Primary<br>1-2: 2ndary (roll)<br>3-4: Mobility 0000 (2)<br>5-6: Wpns 0000 (3)<br>7-8: EW 0000 (3)<br>9: Crew 0000 | R: 7/7/6  1-4: No Effect 5: Imaging 6: Stabilizers 7: Auto Pilot 8: Smoke 9-10: CDS                            |
| AT Plasma (d10)(F)* AP (d6)(F)  SYSTEMS  Autopilot CDS Imaging Field (+2)                                                                                          | F) 8/16/28/40<br>8/16/28/40<br>6/12/21/30<br>Primary<br>1-2: 2ndary (roll)<br>3-4: Mobility 0000 (2)<br>5-6: Wpns 0000 (2)<br>7-8: EW 0000 (3)                                                   | F: 7/7/6 R: 7/7/6 Secondary 1-4: No Effect 5: Imaging 6: Stabilizers 7: Auto Pilot                             |             | 10x APMC (d10)(FF) 4x Ph Slashing (d12) SYSTEMS Autopilot CDS Imaging Field (+2)                                                                              | Primary 1-2: 2ndary (roll) 3-4: Mobility 0000 (2) 7-8: EW 0000 (3)                                                                                  | 1-4: No Effect<br>5: Imaging<br>6: Stabilizers<br>7: Auto Pilot<br>8: Smoke                                    |
| AT Plasma (d10)(F)* AP (d6)(F) SYSTEMS Autopilot CDS Imaging Field (+2) Smoke (2) 00 Stabilizers *Pulse weapon                                                     | F) 8/16/28/40<br>8/16/28/40<br>6/12/21/30<br>Primary<br>1-2: 2ndary (roll)<br>3-4: Mobility 0000 (2)<br>5-6: Wpns 0000 (2)<br>7-8: EW 0000 (3)<br>9: Crew 0000<br>10: Critical (2d10)            | F: 7/7/6 R: 7/7/6 R: 7/7/6 Secondary 1-4: No Effect 5: Imaging 6: Stabilizers 7: Auto Pilot 8: Smoke 9-10: CDS |             | 10x APMC (d10)(FF) 4x Ph Slashing (d12) SYSTEMS Autopilot CDS Imaging Field (+2) Smoke (2) 00 Stabilizers *Power weapons                                      | Primary 1-2: 2ndary (roll) 3-4: Mobility 0000 (2) 5-6: Wpns 0000 (3) 9: Crew 0000 10: Critical (2d10)                                               | R: 7/7/6  R: 7/7/6  1-4: No Effect 5: Imaging 6: Stabilizers 7: Auto Pilot 8: Smoke 9-10: CDS APMC: 0000000000 |
| AT Plasma (d10)(F)*  AP (d6)(F)  SYSTEMS  Autopilot CDS Imaging Field (+2) Smoke (2) 00 Stabilizers *Pulse weapon  SNIPER SQUAD                                    | F) 8/16/28/40<br>8/16/28/40<br>6/12/21/30<br>Primary<br>1-2: 2ndary (roll)<br>3-4: Mobility 0000 (2)<br>5-6: Wpns 0000 (2)<br>7-8: EW 0000 (3)<br>9: Crew 0000<br>10: Critical (2d10)            | F: 7/7/6 R: 7/7/6 R: 7/7/6 Secondary 1-4: No Effect 5: Imaging 6: Stabilizers 7: Auto Pilot 8: Smoke 9-10: CDS |             | 10x APMC (d10)(FF) 4x Ph Slashing (d12)  SYSTEMS  Autopilot CDS Imaging Field (+2) Smoke (2) 00 Stabilizers *Power weapons  MEDIC TEAM                        | Primary 1-2: 2ndary (roll) 3-4: Mobility 0000 (2) 7-8: EW 0000 (3) 9: Crew 0000 10: Critical (2d10)                                                 | R: 7/7/6  1-4: No Effect 5: Imaging 6: Stabilizers 7: Auto Pilot 8: Smoke 9-10: CDS APMC: 0000000000           |
| AT Plasma (d10)(F)*  AP (d6)(F)  SYSTEMS  Autopilot CDS Imaging Field (+2) Smoke (2) 00 Stabilizers *Pulse weapon  SNIPER SQUAD  MV: 6"/Foo                        | F) 8/16/28/40<br>8/16/28/40<br>6/12/21/30<br>Primary<br>1-2: 2ndary (roll)<br>3-4: Mobility 0000 (2)<br>5-6: Wpns 0000 (2)<br>7-8: EW 0000 (3)<br>9: Crew 0000<br>10: Critical (2d10)            | F: 7/7/6 R: 7/7/6 R: 7/7/6 Secondary 1-4: No Effect 5: Imaging 6: Stabilizers 7: Auto Pilot 8: Smoke 9-10: CDS |             | 10x APMC (d10)(FF) 4x Ph Slashing (d12)  SYSTEMS  Autopilot CDS Imaging Field (+2) Smoke (2) 00 Stabilizers *Power weapons  MEDIC TEAM  MV: 6"/Foo            | Primary 1-2: 2ndary (roll) 3-4: Mobility 0000 (2) 7-8: EW 0000 (3) 9: Crew 0000 10: Critical (2d10)                                                 | R: 7/7/6  R: 7/7/6  1-4: No Effect 5: Imaging 6: Stabilizers 7: Auto Pilot 8: Smoke 9-10: CDS APMC: 0000000000 |
| AT Plasma (d10)(F)*  AP (d6)(F)  SYSTEMS  Autopilot CDS Imaging Field (+2) Smoke (2) 00 Stabilizers *Pulse weapon  SNIPER SQUAD  MV: 6"/Foo                        | F) 8/16/28/40<br>8/16/28/40<br>6/12/21/30<br>Primary<br>1-2: 2ndary (roll)<br>3-4: Mobility 0000 (2)<br>5-6: Wpns 0000 (2)<br>7-8: EW 0000 (3)<br>9: Crew 0000<br>10: Critical (2d10)            | F: 7/7/6 R: 7/7/6 R: 7/7/6 Secondary 1-4: No Effect 5: Imaging 6: Stabilizers 7: Auto Pilot 8: Smoke 9-10: CDS |             | 10x APMC (d10)(FF) 4x Ph Slashing (d12)  SYSTEMS  Autopilot CDS Imaging Field (+2) Smoke (2) 00 Stabilizers *Power weapons  MEDIC TEAM  MV: 6"/Foo            | Primary 1-2: 2ndary (roll) 3-4: Mobility 0000 (2) 7-8: EW 0000 (3) 9: Crew 0000 10: Critical (2d10)                                                 | R: 7/7/6  1-4: No Effect 5: Imaging 6: Stabilizers 7: Auto Pilot 8: Smoke 9-10: CDS APMC: 0000000000           |
| AT Plasma (d10)(F)* AP (d6)(F) SYSTEMS Autopilot CDS Imaging Field (+2) Smoke (2) OO Stabilizers * Pulse weapon  MV: 6"/Foo                                        | F) 8/16/28/40<br>8/16/28/40<br>6/12/21/30<br>Primary<br>1-2: 2ndary (roll)<br>3-4: Mobility 0000 (2)<br>5-6: Wpns 0000 (2)<br>7-8: EW 0000 (3)<br>9: Crew 0000<br>10: Critical (2d10)            | F: 7/7/6 R: 7/7/6 R: 7/7/6 Secondary 1-4: No Effect 5: Imaging 6: Stabilizers 7: Auto Pilot 8: Smoke 9-10: CDS |             | 10x APMC (d10)(FF) 4x Ph Slashing (d12)  SYSTEMS  Autopilot CDS Imaging Field (+2) Smoke (2) 00 Stabilizers *Power weapons  MIEDIC TEAM  MV: 6"/Foo           | Primary 1-2: 2ndary (roll) 3-4: Mobility 0000 (2) 7-8: EW 0000 (3) 9: Crew 0000 10: Critical (2d10)                                                 | R: 7/7/6  R: 7/7/6  1-4: No Effect 5: Imaging 6: Stabilizers 7: Auto Pilot 8: Smoke 9-10: CDS APMC: 0000000000 |
| AT Plasma (d10)(F)*  AP (d6)(F)  SYSTEMS  Autopilot CDS Imaging Field (+2) Smoke (2) 00 Stabilizers *Pulse weapon  MV: 6"/Foc                                      | F) 8/16/28/40<br>8/16/28/40<br>6/12/21/30<br>Primary<br>1-2: 2ndary (roll)<br>3-4: Mobility 0000 (2)<br>5-6: Wpns 0000 (2)<br>7-8: EW 0000 (3)<br>9: Crew 0000<br>10: Critical (2d10)            | F: 7/7/6 R: 7/7/6 R: 7/7/6 Secondary 1-4: No Effect 5: Imaging 6: Stabilizers 7: Auto Pilot 8: Smoke 9-10: CDS |             | 10x APMC (d10)(FF) 4x Ph Slashing (d12)  SYSTEMS  Autopilot CDS Imaging Field (+2) Smoke (2) 00 Stabilizers *Power weapons  MIEDIC TEAM  MV: 6"/Foo           | Primary 1-2: 2ndary (roll) 3-4: Mobility 0000 (2) 7-8: EW 0000 (3) 9: Crew 0000 10: Critical (2d10)                                                 | R: 7/7/6  1-4: No Effect 5: Imaging 6: Stabilizers 7: Auto Pilot 8: Smoke 9-10: CDS APMC: 0000000000           |
| AT Plasma (d10)(F)* AP (d6)(F) SYSTEMS  Autopilot CDS Imaging Field (+2) Smoke (2) 00 Stabilizers *Pulse weapon  MV: 6"/Foo                                        | F) 8/16/28/40<br>8/16/28/40<br>6/12/21/30<br>Primary<br>1-2: 2ndary (roll)<br>3-4: Mobility 0000 (2)<br>5-6: Wpns 0000 (2)<br>7-8: EW 0000 (3)<br>9: Crew 0000<br>10: Critical (2d10)            | F: 7/7/6 R: 7/7/6 R: 7/7/6 Secondary 1-4: No Effect 5: Imaging 6: Stabilizers 7: Auto Pilot 8: Smoke 9-10: CDS |             | 10x APMC (d10)(FF) 4x Ph Slashing (d12)  SYSTEMS  Autopilot CDS Imaging Field (+2) Smoke (2) 00 Stabilizers *Power weapons  MIEDIC TEAM  MV: 6"/Foo           | Primary 1-2: 2ndary (roll) 3-4: Mobility 0000 (2) 7-8: EW 0000 (3) 9: Crew 0000 10: Critical (2d10)                                                 | R: 7/7/6  1-4: No Effect 5: Imaging 6: Stabilizers 7: Auto Pilot 8: Smoke 9-10: CDS APMC: 0000000000           |
| AT Plasma (d10)(F)*  AP (d6)(F)  SYSTEMS  Autopilot CDS Imaging Field (+2) Smoke (2) 00 Stabilizers * Pulse weapon  SNIPER SQUAD  MV: 6"/Foc                       | F) 8/16/28/40<br>8/16/28/40<br>6/12/21/30<br>Primary<br>1-2: 2ndary (roll)<br>3-4: Mobility 0000 (2)<br>5-6: Wpns 0000 (2)<br>7-8: EW 0000 (3)<br>9: Crew 0000<br>10: Critical (2d10)<br>(2 TEAM | F: 7/7/6 R: 7/7/6 R: 7/7/6 Secondary 1-4: No Effect 5: Imaging 6: Stabilizers 7: Auto Pilot 8: Smoke 9-10: CDS |             | 10x APMC (d10)(FF) 4x Ph Slashing (d12)  SYSTEMS  Autopilot CDS Imaging Field (+2) Smoke (2) 00 Stabilizers *Power weapons  MEDIC TEAM  MV: 6"/Fod            | Primary 1-2: 2ndary (roll) 3-4: Mobility 0000 (2) 7-8: EW 0000 (3) 9: Crew 0000 10: Critical (2d10)  (1 Text)                                       | R: 7/7/6  1-4: No Effect 5: Imaging 6: Stabilizers 7: Auto Pilot 8: Smoke 9-10: CDS APMC: 0000000000           |
| AT Plasma (d10)(F)*  AP (d6)(F)  SYSTEMS  Autopilot CDS Imaging Field (+2) Smoke (2) 00 Stabilizers *Pulse weapon  MV: 6"/Foc  AP (d8)  ATTRIBUTES  Sniper Stealth | F) 8/16/28/40<br>8/16/28/40<br>6/12/21/30<br>Primary<br>1-2: 2ndary (roll)<br>3-4: Mobility 0000 (2)<br>5-6: Wpns 0000 (2)<br>7-8: EW 0000 (3)<br>9: Crew 0000<br>10: Critical (2d10)<br>(2 TEAM | F: 7/7/6 R: 7/7/6 R: 7/7/6 Secondary 1-4: No Effect 5: Imaging 6: Stabilizers 7: Auto Pilot 8: Smoke 9-10: CDS |             | 10x APMC (d10)(FF) 4x Ph Slashing (d12)  SYSTEMS  Autopilot CDS Imaging Field (+2) Smoke (2) 00 Stabilizers *Power weapons  MEDIC TEAM  MV: 6"/Foot AP (d8-1) | Primary 1-2: 2ndary (roll) 3-4: Mobility 0000 (2) 7-8: EW 0000 (3) 9: Crew 0000 10: Critical (2d10)  (1 Texts:  Healer Leader Team                  | R: 7/7/6  1-4: No Effect 5: Imaging 6: Stabilizers 7: Auto Pilot 8: Smoke 9-10: CDS APMC: 0000000000           |
| AT Plasma (d10)(F)*  AP (d6)(F)  SYSTEMS  Autopilot CDS Imaging Field (+2) Smoke (2) 00 Stabilizers *Pulse weapon  MV: 6"/Foc  AP (d8)  ATTRIBUTES  Sniper         | F) 8/16/28/40<br>8/16/28/40<br>6/12/21/30<br>Primary<br>1-2: 2ndary (roll)<br>3-4: Mobility 0000 (2)<br>5-6: Wpns 0000 (2)<br>7-8: EW 0000 (3)<br>9: Crew 0000<br>10: Critical (2d10)<br>(2 TEAM | F: 7/7/6 R: 7/7/6 R: 7/7/6 Secondary 1-4: No Effect 5: Imaging 6: Stabilizers 7: Auto Pilot 8: Smoke 9-10: CDS |             | 10x APMC (d10)(FF) 4x Ph Slashing (d12)  SYSTEMS  Autopilot CDS Imaging Field (+2) Smoke (2) 00 Stabilizers *Power weapons  MEDIC TEAM  MV: 6"/Foot AP (d8-1) | Primary 1-2: 2ndary (roll) 3-4: Mobility 0000 (2) 5-6: Wpns 0000 (2) 7-8: EW 0000 10: Critical (2d10)  (1 Teats                                     | R: 7/7/6  1-4: No Effect 5: Imaging 6: Stabilizers 7: Auto Pilot 8: Smoke 9-10: CDS APMC: 0000000000           |
| AT Plasma (d10)(F)*  AP (d6)(F)  SYSTEMS  Autopilot CDS Imaging Field (+2) Smoke (2) 00 Stabilizers *Pulse weapon  MV: 6"/Foc  AP (d8)  ATTRIBUTES  Sniper Stealth | F) 8/16/28/40<br>8/16/28/40<br>6/12/21/30<br>Primary<br>1-2: 2ndary (roll)<br>3-4: Mobility 0000 (2)<br>5-6: Wpns 0000 (2)<br>7-8: EW 0000 (3)<br>9: Crew 0000<br>10: Critical (2d10)<br>(2 TEAM | F: 7/7/6 R: 7/7/6 R: 7/7/6 Secondary 1-4: No Effect 5: Imaging 6: Stabilizers 7: Auto Pilot 8: Smoke 9-10: CDS |             | 10x APMC (d10)(FF) 4x Ph Slashing (d12)  SYSTEMS  Autopilot CDS Imaging Field (+2) Smoke (2) 00 Stabilizers *Power weapons  MEDIC TEAM  MV: 6"/Foot AP (d8-1) | Primary 1-2: 2ndary (roll) 3-4: Mobility 0000 (2) 7-8: EW 0000 (3) 9: Crew 0000 10: Critical (2d10)  (1 Texts:  Healer Leader Team                  | R: 7/7/6  1-4: No Effect 5: Imaging 6: Stabilizers 7: Auto Pilot 8: Smoke 9-10: CDS APMC: 0000000000           |