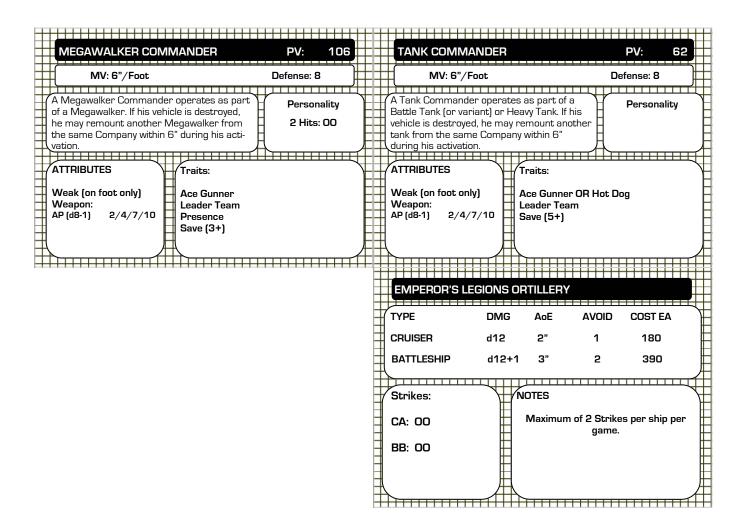

# Personality Limitations

Company Commander Team, Tank Commander, Megawalker Commander: one per appropriate type of company.

Commissar Team, Medic Team: one per Personnel company in play.

Regimental Command Team: one.