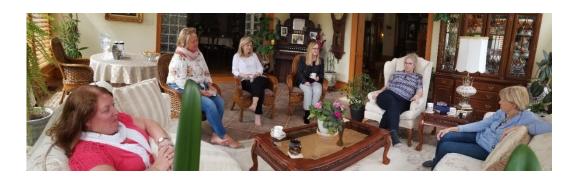

#### Social Update...

May 11, 2019 ~ Corvettes Ladies Day hosted by EOC club members in Belleville, Ontario (Roxanne Chiusolo; Denise Ciaralli; Susanne Ralph; Gail Schroer; Anne Halverson; Linda Bunn; Linda Striemer & Connie Collins)

We had beautiful weather and met up at the Tim Horton's @ Harmony & Taunton. We drove to Roxanne's' and divided up the ladies into 2 cars. Roxanne and Denise carpooled everyone and we headed out to find the Montrose Inn in Belleville.

The venue was lovely, and the EOC ladies were there with all their cars lined up on the front lawn. There were ladies from Trenton, Kingston, Prince Edward County and even 1 car from New York State.

The venue was lovely, and we were given a personal tour. (High Tea would make a great venue for a midweek cruise!).