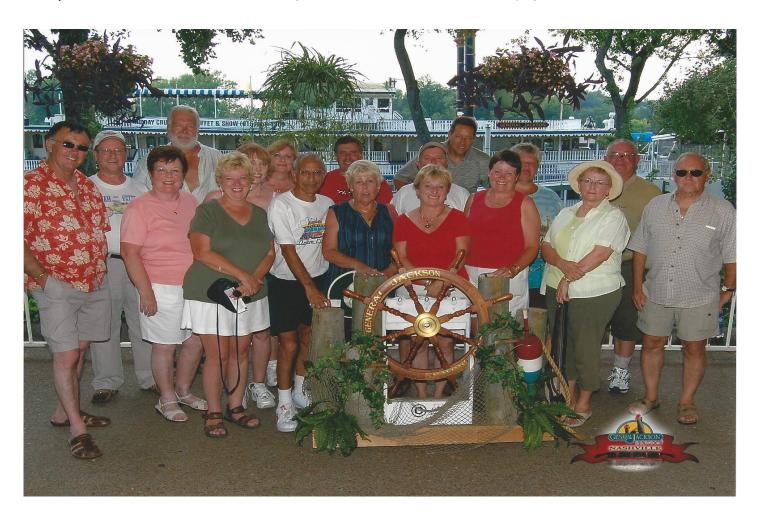

In 2007 a group of COD members attended *National Corvette Homecoming* and also visited Memphis, Nashville in addition to Bowling Green. It was dubbed "The Hillbilly Tour". The photo below was taken in Nashville following an enjoyable afternoon cruise along the Cumberland River aboard the General Jackson Showboat that included a meal and entertainment.