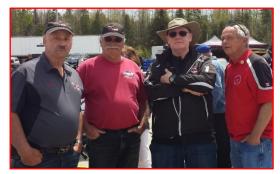

#### COD at Wasaga Beach Spring Fling

On Sunday, May 26<sup>th</sup> 14 COD members made the trek to Wasaga Beach for the opening car show of the season. Led by Quad C co-Governor, Brian Streimer, Brian B., Joe, Carl, Ken, Steve, Tony, Don, John R. and Al started out from Sabina's picking up Ron & Sue along the 400. When we arrived, we found Sam & Patti and Ron & Jann already parked, having made it a beach-vacation-weekend. Roy & Rosanne rounded out our numbers.