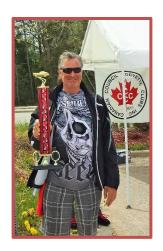

The Spring Fling show offered three registration options: closed hood & open hood for judging; and new this year, 'not judged", which many of us chose. Congratulations to the lone COD member who won!

In the C-3 closed hood category, former member John Gvazdaitis (below left) won; and in the C7 closed hood category, Steve Megill won a trophy (below right).