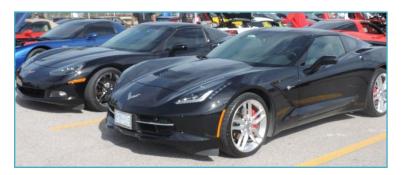

#### COD at Wasaga Beach Spring Fling

On Sunday, May 26<sup>th</sup> 14 COD members made the trek to Wasaga Beach for the opening car show of the season. Led by Quad C co-Governor, Brian Streimer, Brian B., Joe, Carl, Ken, Steve, Tony, Don, John R. and Al started out from Sabina's picking up Ron & Sue along the 400. When we arrived, we found Sam & Patti and Ron & Jann already parked, having made it a beach-vacation-weekend. Roy & Rosanne rounded out our numbers.

It was a very sunny day at Wasaga but a bit breezy and cool at times. The temperature hovered around 19°C and most of us wore a jacket to stay cozy warm.

The Wasaga Beach club announced that 148 Corvettes were registered, with all colours, generations and body styles to be seen. They came from many places across the Province and it was good to see Vette friends again. Enjoyable too, was driving (or riding as a passenger) in the Vettes after their long winter in hibernation!