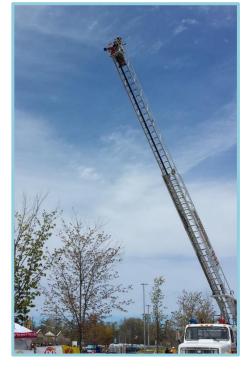

Aerial photos taken by WB Fire Department aerial truck, but where to find them?!

Many thanks to Brian Striemer for organizing us and the route! It all made for a very enjoyable day!

Brian B, Ron T, Don, John R

Never enough cleaning! Brian S, Joe

COD Corvettes at Wasaga - John R, Brian B, Al, Carl

Sam's C5, Ron L's C6

Fire Department's "Eye in the Sky"

C6 Jake hood

Don's C6, Tony's C7

Carl's C7 (foreground), Al's C6, Brian B's C3