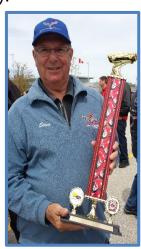

In total, 14 Corvettes of Durham members were in attendance with Steve Megill the only one to receive a trophy, Congrats! Thank you to the Wasaga Beach Corvette Club for hosting the event and to Brian Striemer for organizing the cruise. Great Day!