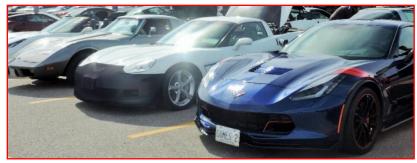

#### COD at Wasaga Beach Spring Fling

On Sunday, May 26<sup>th</sup> 14 COD members made the trek to Wasaga Beach for the opening car show of the season. Led by Quad C co-Governor, Brian Streimer, Brian B., Joe, Carl, Ken, Steve, Tony, Don, John R. and Al started out from Sabina's picking up Ron & Sue along the 400. When we arrived, we found Sam & Patti and Ron & Jann already parked, having made it a beach-vacation-weekend. Roy & Rosanne rounded out our numbers.

It was a very sunny day at Wasaga but a bit breezy and cool at times. The temperature hovered around 19°C and most of us wore a jacket to stay cozy warm.

The Wasaga Beach club announced that 148 Corvettes were registered, with all colours, generations and body styles to be seen. They came from many places across the Province and it was good to see Vette friends again. Enjoyable too, was driving (or riding as a passenger) in the Vettes after their long winter in hibernation!