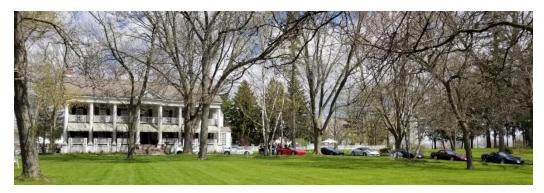

#### COD at Wasaga Beach Spring Fling

On Sunday, May 26<sup>th</sup> 14 COD members made the trek to Wasaga Beach for the opening car show of the season. Led by Quad C co-Governor, Brian Streimer, Brian B., Joe, Carl, Ken, Steve, Tony, Don, John R. and Al started out from Sabina's picking up Ron & Sue along the 400. When we arrived, we found Sam & Patti and Ron & Jann already parked, having made it a beach-vacation-weekend. Roy & Rosanne rounded out our numbers.

It was a very sunny day at Wasaga but a bit breezy and cool at times. The temperature hovered around 19°C and most of us wore a jacket to stay cozy warm.

The Wasaga Beach club announced that 148 Corvettes were registered, with all colours, generations and body styles to be seen. They came from many places across the Province and it was good to see Vette friends again. Enjoyable too, was driving (or riding as a passenger) in the Vettes after their long winter in hibernation!