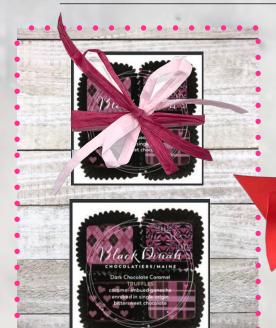

## DARK CHOCOLATE CARAMEL TRUFFLES

- 4-piece box/3-week shelf life
- \$6.85
- Single-origin, sustainably produced dark chocolates
- Hand-made caramel, using fresh local cream and butter