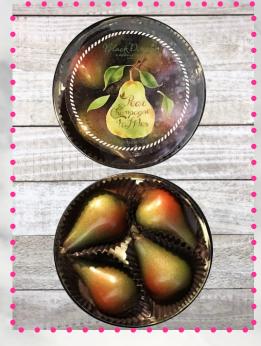

#### PEAR-CHAMPAGNE TRUFFLES

- 4-piece box/3-week shelf life
- \$9.75
- Single-origin, sustainably produced dark and milk chocolates
- Maine-grown pears
- Hand-painted with pure cocoa butter