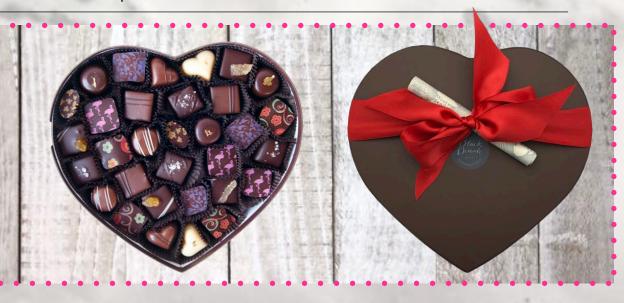

# GREAT BIG HEART ASSORTMENT

- 32-piece box/3week shelf life
- \$48.75
- Contains a full assortment of our original truffle and sea salt caramel collection
- Local ingredients, sustainablyproduced chocolate