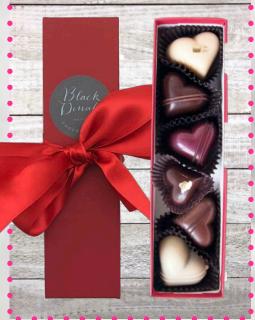

#### YOU'RE ALL HEART ASSORTMENT

- 6-piece box/3-week shelf life
- \$14.00
- 6 heart-shaped chocolates in each box: Persian Love, Peruvian Nights, Maine Raspberry, Red Red Wine, Earl Grey, Lemon
- Single-origin, sustainablyproduced chocolates