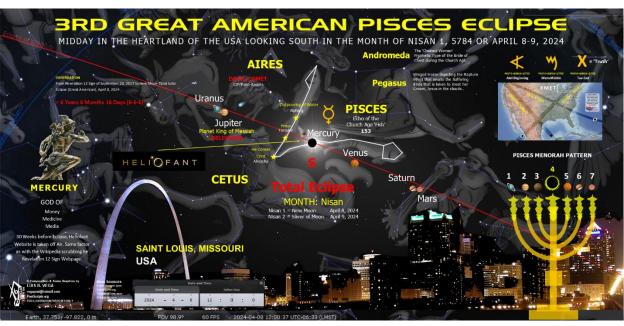

This was due to His Substitutionary Death to Atone or Pay to Restore Humanity from its Fall and Lament. Vega was the Ancient 'North Star' of which all other Stars revolved around. Amazing, due to the Precession of the Equinox, the Earth's Tilt is recalibrating to it with each Passing Day. One finds it very interesting that, out of all the Planets in the Planetary Parade that configured a 'Celestial Menorah', it conjoins at Sign and Planet.

#### Valley of Indecision

The Sign of the Sacrifice, Aries, the 'Lamb of YHVH', and with the King Planet of the Messiah, Jupiter. In Aries, the Comet passes through the Star named Hamal. Aries in Hebrew denotes a Lamb or Taleh. Al Hamal, in Arabic means Sheep. In Ancient Akkadian, it was Bar-Ziggar, meaning 'Altar of Sacrifice, to make things Right'. It has 66 Main Stars. The following will be one's Interpretations, based on the Biblical Narrative. In one's Mind, the 'Message' of the Comet, the Devil's Comet is clear. It is the Final Message to the USA.

As the Day of the Eclipse makes the Path of Totality go completely Dark that formed the 'X' at the very Heart of the USA, the Message is to the Heart of the USA, to the Heart of the People of the USA. And what is that? The Eclipse traverses 13 States as the USA was originally 13 Colonies. The Number 13 is the Number of Rebellion. In 2013 the 13th Sign was said to be Ophiuchus, who hold the Serpent, etc. In one's Interpretation, the USA is in Rebellion to Jesus and His Laws. And the Comet is signaling a Choice for America and how Jesus is reminding or putting the Choice before the USA as a Final Decision. How so? And what is that?

When the Sky went Dark, People saw and the Comet of the Devil and Jupiter, the Planet of the Deliverer. Which will the USA choose? That is the Choice one believes the Conjunction and Conjecture is about. It is like Ancient Israel in the Valley of Indecision. Which one is the Real GOD and who will Israel Follow? Jesus was reminding the USA, or its People of how Jesus is the 'Aries', the Sacrificial Lamb that made 'All things Right' with YHVH to forgive Sin. But the USA is at the Crossroads, Literally and Celestially and will have to make a Decision. The Choice and Decision is, which GOD will the Nation 'Trust' in? The Real Christ or the coming AntiChrist?