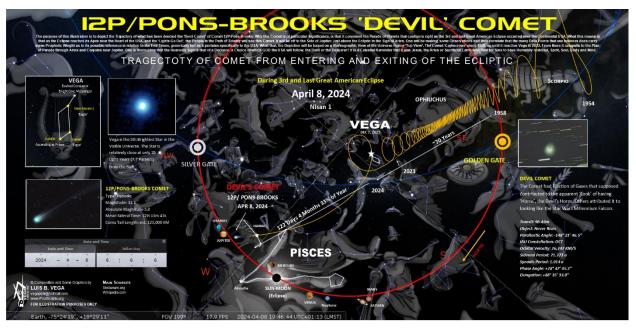

The Chart accompanying this Study will illustrate some very peculiar attributes of the Comet's Path and Conjunction. With that, the Depiction will be based on a Stereographic View of the Universe from a 'Top View'. The Ecliptic will be circulated with the Galactic Equator meeting at the End Points that are the Star Gates of the Golden Gate and the Silver Gate, etc. Having this Orientation, the Planet Parade of the 3rd Great American Eclipse of April 8, 2024, which happened to be the Jewish New Year of Nisan 1, will be in the lower, Left Hand Quadrant.

One will also note the Years in which the Comet 1st started to approach the Ecliptic and cross it to where it converged with the Eclipse Planetary Line-Up. The Comet appeared to be traversing Space in a Corkscrew Pattern, starting around 1954, well below the Ecliptic. Oddly enough, that is when the Modern Astronomers took note of its Approach. Then it was in 1958 that the Comet crossed the Ecliptic into the Northern Hemisphere.

# The Wind-Up

From there, the Comets continued in its Corkscrew Pattern in a more concise and intense Frequency. In fact, this Span of Time having the Corkscrew Pattern lasted for about 70 Years, all the way to 2023. It was in that Year, that the Comet appeared then, to have been 'wound-up' for a 'Throw'. And here is the Main Reason for the Study. On December 7, 2023, the Comet conjoined with the Star Vega.

It was from that Star, and all that it signifies, Biblically is when it then shot over to the Planetary Parade. It was like a Bullet being fired from a Gun, a 'Shot Across the Bow' Warning. It conjoined the Great Eclipse over America in only 4 Months or 122 Days, to be precise. That is, by the way, 33% of the Years' Time. After the Eclipse, the Comet proceeded to Orion, Canis Minor, and Argo, etc. But it never produced the former Corkscrew Pattern made from 1954 to 2024. So. what does all that mean?

\_\_\_\_\_

This next portion of the study will delve into that and will present one's possible Prophetic Implications from the Devil's Comet Eclipse Planet Parade. When making the Ecliptic a Circle on the Chart for the illustration, one immediately noticed that the Star Vega was nearly at the Center of the Circle. Vega is in the Constellation of the Lyre. It is an Instrument of Worship used for Song and Praise. The Name Vega, means 'Bright Lights', in one Definition, i.e., 'Las Vegas', as in the 'Bright Lights', etc.

This was due to His Substitutionary Death to Atone or Pay to Restore Humanity from its Fall and Lament. Vega was the Ancient 'North Star' of which all other Stars revolved around. Amazing, due to the Precession of the Equinox, the Earth's Tilt is recalibrating to it with each Passing Day. One finds it very interesting that, out of all the Planets in the Planetary Parade that configured a 'Celestial Menorah', it conjoins at Sign and Planet.

#### Valley of Indecision

The Sign of the Sacrifice, Aries, the 'Lamb of YHVH', and with the King Planet of the Messiah, Jupiter. In Aries, the Comet passes through the Star named Hamal. Aries in Hebrew denotes a Lamb or Taleh. Al Hamal, in Arabic means Sheep. In Ancient Akkadian, it was Bar-Ziggar, meaning 'Altar of Sacrifice, to make things Right'. It has 66 Main Stars. The following will be one's Interpretations, based on the Biblical Narrative. In one's Mind, the 'Message' of the Comet, the Devil's Comet is clear. It is the Final Message to the USA.