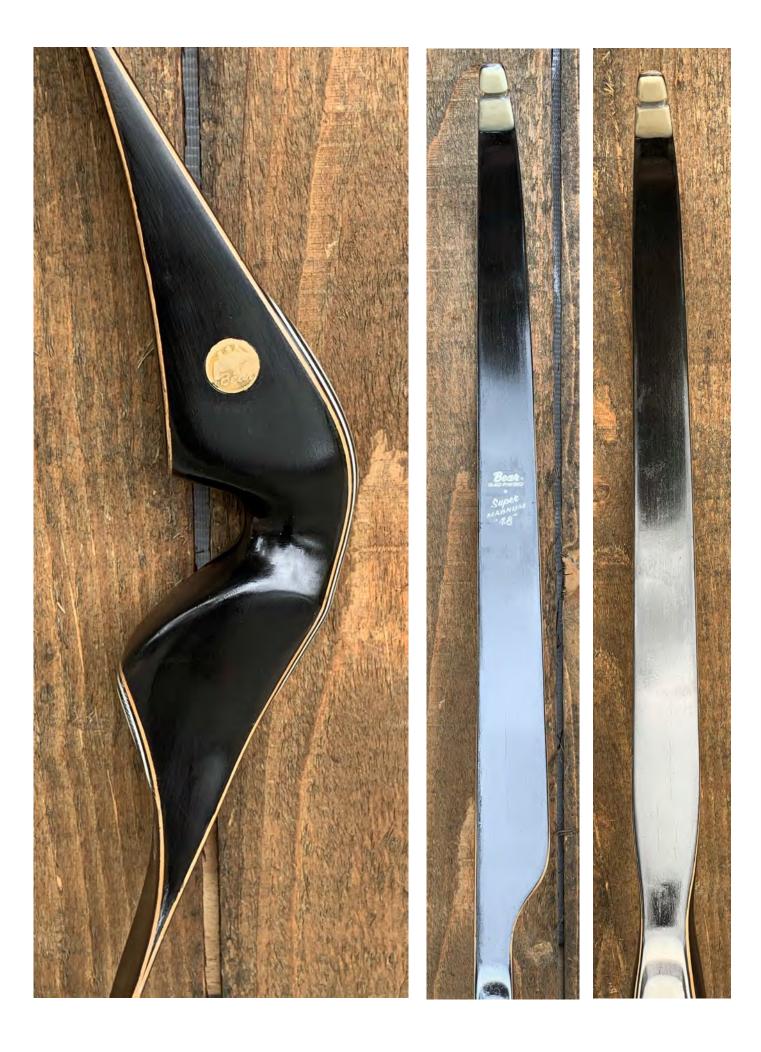

YEAR: Late 1960's

MAKE: Bear

MODEL: Super Magnum 48

HAND: Right

DRAW WEIGHT: 55#

AMO LENGTH: 48"

PRICE: \$299.00

SHIPPING & HANDLING: \$19.00

TOTAL COST: \$318.00

DESCRIPTION: Highly sought-after reconditioned Bear phenolic 48" short hunting bow. Great looking recurve. Phenolic riser. Bow has no delamination; no cracks; limbs are straight. Overlays and tips are in great condition. No drilled holes; No chips, dings or cracks. No crazing. Some stress lines on the face and back that extend to the end of the riser, but not into the working area of the limb (see pics). A few minor scratches and nicks here and there. Decals are in good shape. Overall, this is a really beautiful bow in excellent condition for its age.