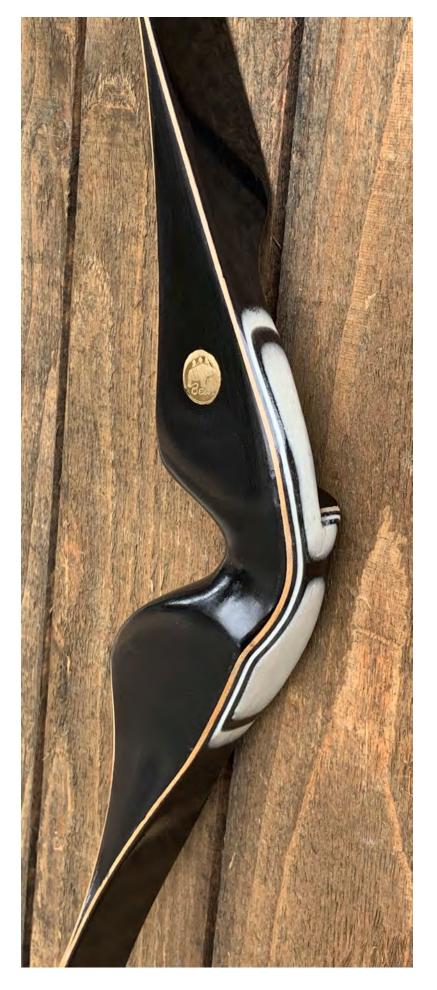

YEAR: Late 1960's

MAKE: Bear

MODEL: Super Magnum 48

HAND: Right

DRAW WEIGHT: 55#

AMO LENGTH: 48"

PRICE: \$299.00

SHIPPING & HANDLING: \$19.00

TOTAL COST: \$318.00

DESCRIPTION: Highly sought-after reconditioned Bear phenolic 48" short hunting bow. Great looking recurve. Phenolic riser. Bow has no delamination; no cracks; limbs are straight. Overlays and tips are in great condition. No drilled holes; No chips, dings or cracks. No crazing. Some stress lines on the face and back that extend to the end of the riser, but not into the working area of the limb (see pics). A few minor scratches and nicks here and there. Decals are in good shape. Overall, this is a really beautiful bow in excellent condition for its age.