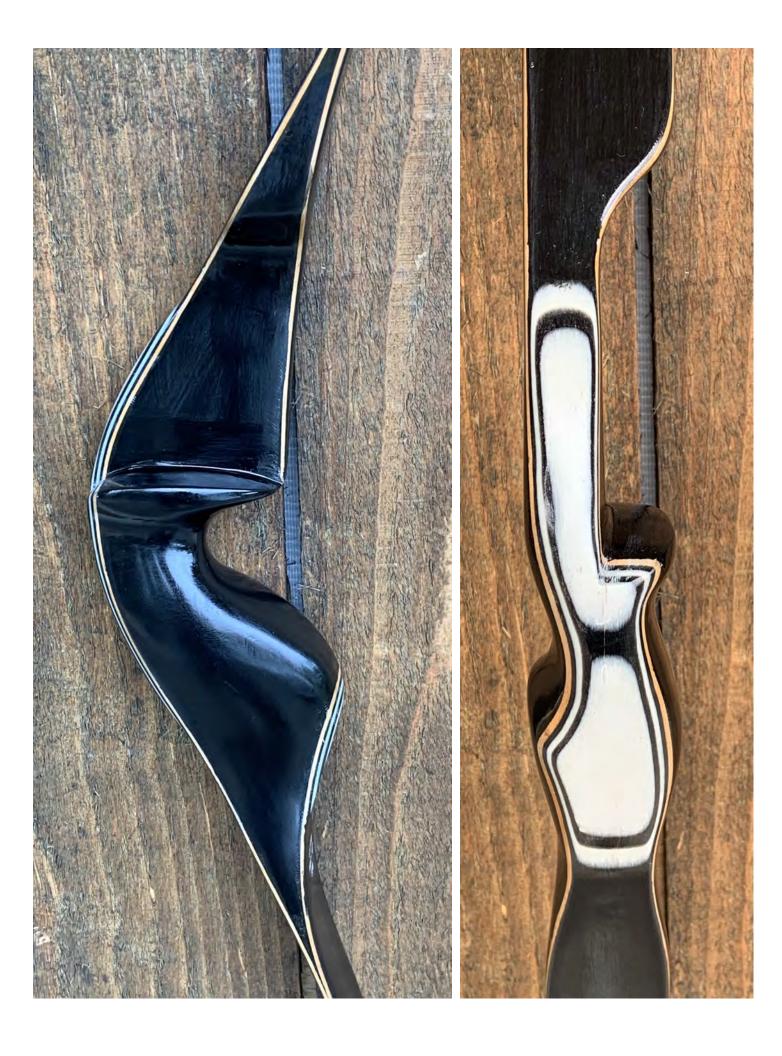

TOTAL COST: \$318.00

DESCRIPTION: Highly sought-after reconditioned Bear phenolic 48" short hunting bow. Great looking recurve. Phenolic riser. Bow has no delamination; no cracks; limbs are straight. Overlays and tips are in great condition. No drilled holes; No chips, dings or cracks. No crazing. Some stress lines on the face and back that extend to the end of the riser, but not into the working area of the limb (see pics). A few minor scratches and nicks here and there. Decals are in good shape. Overall, this is a really beautiful bow in excellent condition for its age.