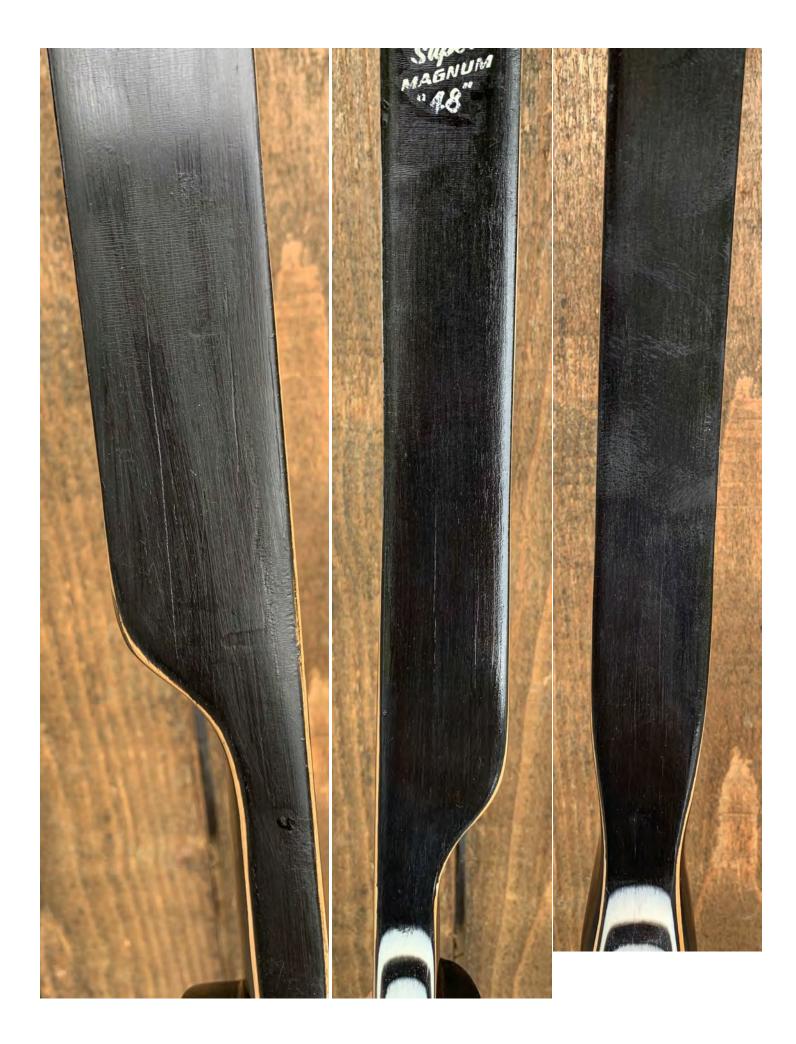

YEAR: Late 1960's

MAKE: Bear

MODEL: Super Magnum 48

HAND: Right

DRAW WEIGHT: 55#

AMO LENGTH: 48"

PRICE: \$299.00

SHIPPING & HANDLING: \$19.00

TOTAL COST: \$318.00

DESCRIPTION: Highly sought-after reconditioned Bear phenolic 48" short hunting bow. Great looking recurve. Phenolic riser. Bow has no delamination; no cracks; limbs are straight. Overlays and tips are in great condition. No drilled holes; No chips, dings or cracks. No crazing. Some stress lines on the face and back that extend to the end of the riser, but not into the working area of the limb (see pics). A few minor scratches and nicks here and there. Decals are in good shape. Overall, this is a really beautiful bow in excellent condition for its age.