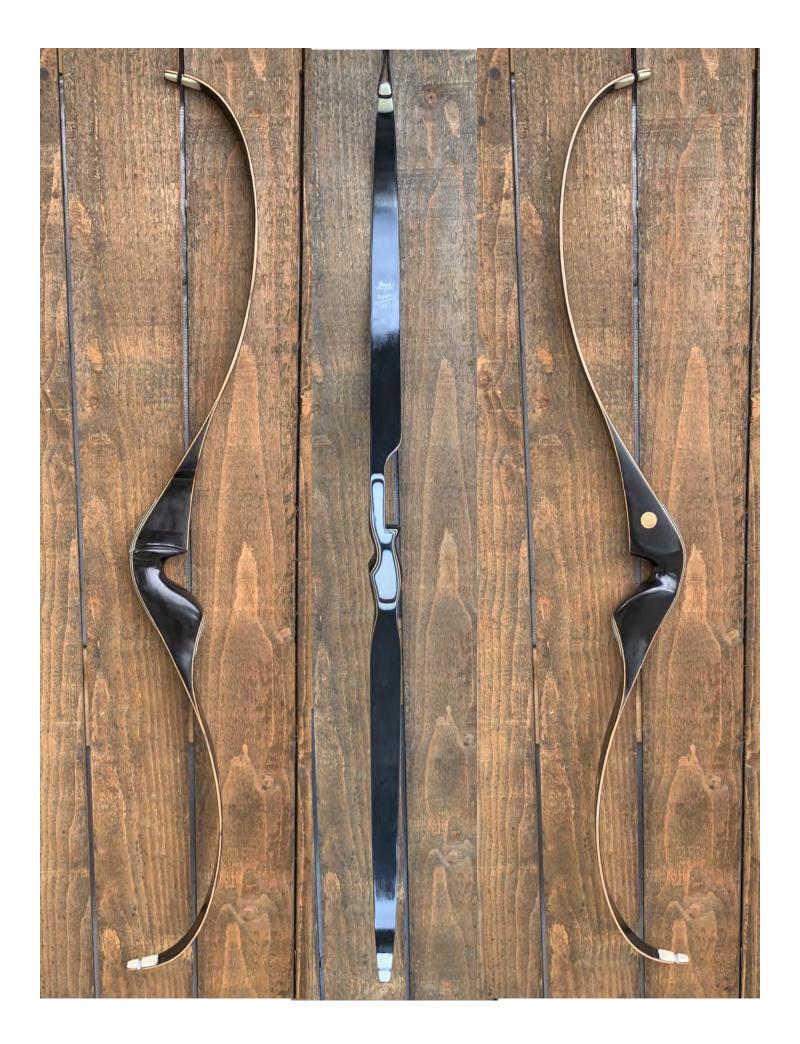

YEAR: Late 1960's

MAKE: Bear

MODEL: Super Magnum 48

HAND: Right

DRAW WEIGHT: 55#

AMO LENGTH: 48"

PRICE: \$299.00

SHIPPING & HANDLING: \$19.00

TOTAL COST: \$318.00

DESCRIPTION: Highly sought-after reconditioned Bear phenolic 48" short hunting bow. Great looking recurve. Phenolic riser. Bow has no delamination; no cracks; limbs are straight. Overlays and tips are in great condition. No drilled holes; No chips, dings or cracks. No crazing. Some stress lines on the face and back that extend to the end of the riser, but not into the working area of the limb (see pics). A few minor scratches and nicks here and there. Decals are in good shape. Overall, this is a really beautiful bow in excellent condition for its age.